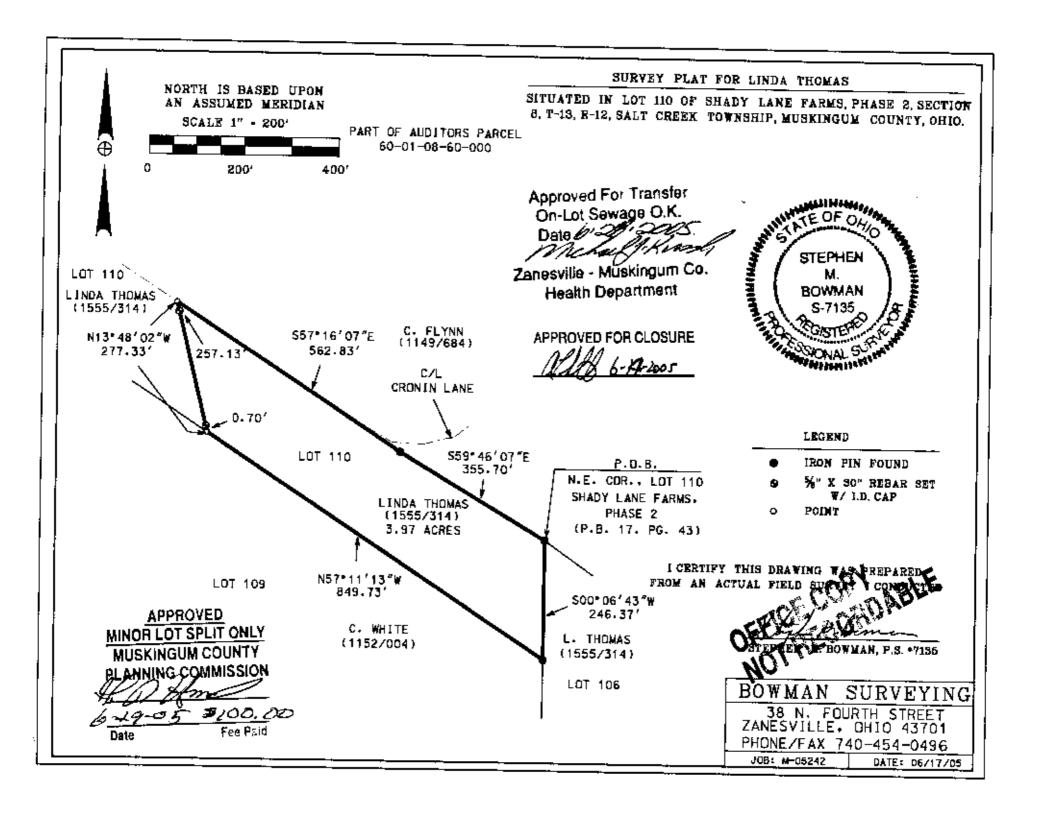

## SURVEY DESCRIPTION FOR Linda Thomas

PART OF AUDITORS PARCEL 60-01-08-60-000 (3.97 ACRES)

Situated in lot 110 of Shady Lane Farms, Phase 2, Section 8, T-13, R-12, Salt Creek Township, Muskingum County, Ohio.

Beginning at an iron pin found marking the Northeast corner of lot 110 of Shady Lane Farms, Phase 2, (P.B. 17, Pg. 43);

- Thence, 5.00°06'43"W. a distance of 246.37 feet along the East line of said Lot 110 also being the West line of lot 106, now or formerly, owned by L. Thomas (1555/314) to a found iron pin on the Northeast corner of lot 109, now or formerly, owned by C. white (1152/004);
- Thence, N.57°11'13"W. a distance of 849.73 feet along the North line of lot 109 to a point;
- Thence, N.13°48'02"W. a distance of 277.33 feet through lot 110 to a point on the North line of lot 110, currently owned by Linda Thomas (1555/314) to a point, located near the center of Cronin Lane, passing a set rebar at 0.70 feet and at 257.13 feet;
- Thence, 5.57°16'07"E. a distance of 562.83 feet along the North line of lot 110 and the South line of the lands, now or formerly, owned by C. Flynn (1149/684) to a found iron pin;
- Thence, 5.59°46'07"E. a distance of 355.70 feet along the North line of lot 110 to the point of beginning.

The above described parcel contains 3.97 acres, more or less, and is subject to all legal easements and right of ways. All set rebars are 5/8" x 30" rebars with plastic I.D. caps. North is based upon an assumed meridian.

Description was prepared from an actual field survey by Bowman Surveying, Stephen M. Bowman, P.S. #7135. June 17, 2005. OFFICE COPY NOT RECORDABLE

APPROVED FOR CLOSURE