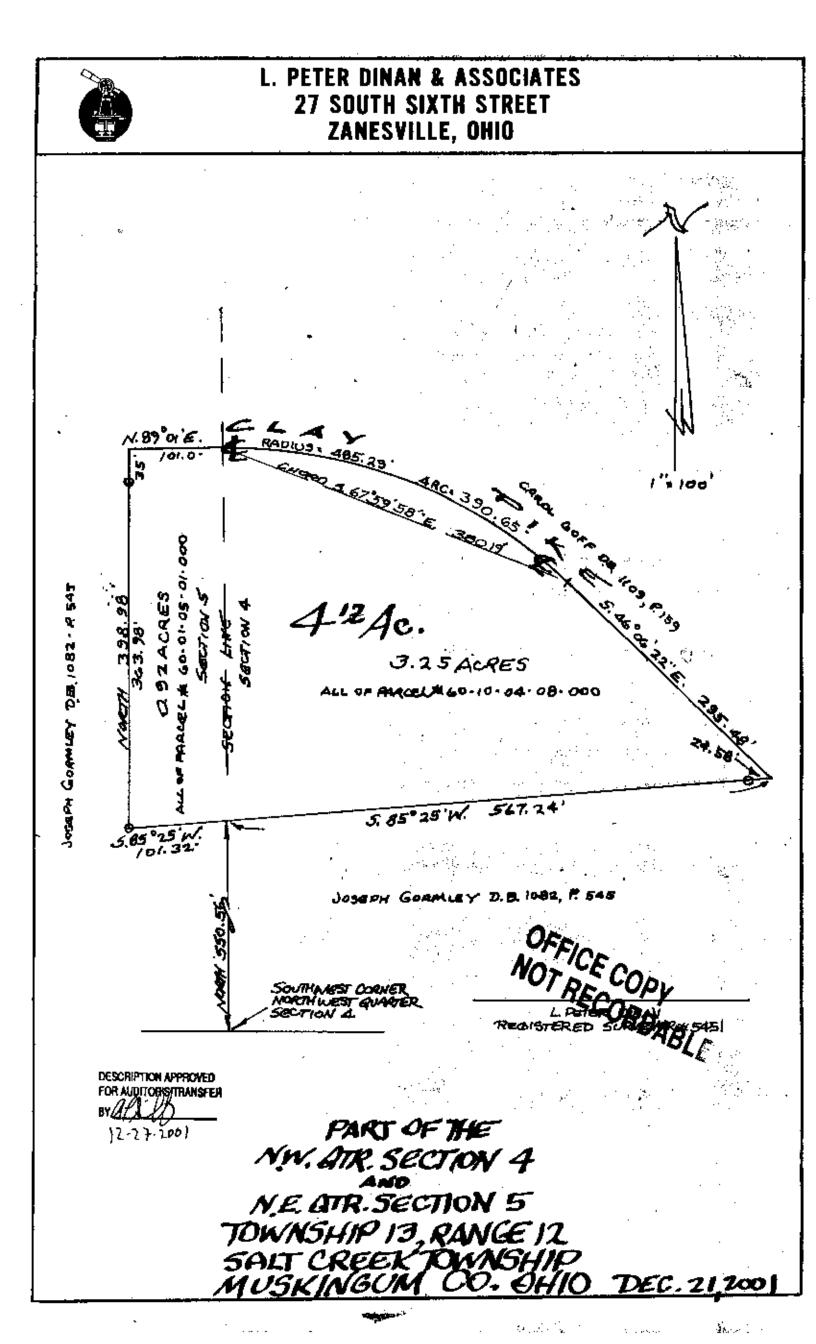

Phone and Fax: 740-453-8448

L. Peter Dinan & Associates

27 South Sixth Street P.O. Box 55, Zanesville, Ohio 43702-0055

SURVEYING & MAPPING

4.17 Acres All of Parcel #60-10-04-08-000 (3.25 Acres) 4000 CLAY PikE /All of Parcel #60-01-05-01-000 (0.92 Acres)

Situated in the State of Ohio, County of Muskingum, Township of Salt Creek.

Being a part of the Northwest Quarter of Section 4 and a part of the Northeast Quarter of Section 5, Township 13, Range 12 bounded and described as follows:

Commencing at the Southwest Corner of the Northwest Quarter of Section 4; thence along the west line of Section 4 north 550.56 feet to the true place of beginning of the premises herein intended to be described; thence south 85 degrees 25 minutes west 101.32 feet to an iron pin found; thence north 398.98 feet to a point in the center of Clay Pike; thence along the center of Clay Pike the following three (3) courses and distances, north 89 degrees 01 minutes east 101.0 feet to a point; thence on a curve to the right having a radius of 485.29 feet an arc length of 390.65 feet (the chord of which bears south 67 degrees 59 minutes 58 seconds east 380.19 feet) to a point; thence south 46 degrees 06 minutes 22 seconds east 295.48 feet to a point; theuce leaving said road south 85 degrees 25 minutes west 567.24 feet to the true place of beginning, containing four and seventeen hundredths (4.17) acres more or less.

Subject to the easements of Clay Pike.

This description written from a survey made by L. Peter Dinan, Registered Surveyor #5451, December 26, 2001.

> DESCRIPTION APPROVED EUTOR'S TRANSFER 12-27-2001

**OFFICE COPY** NOT RECORDABLE