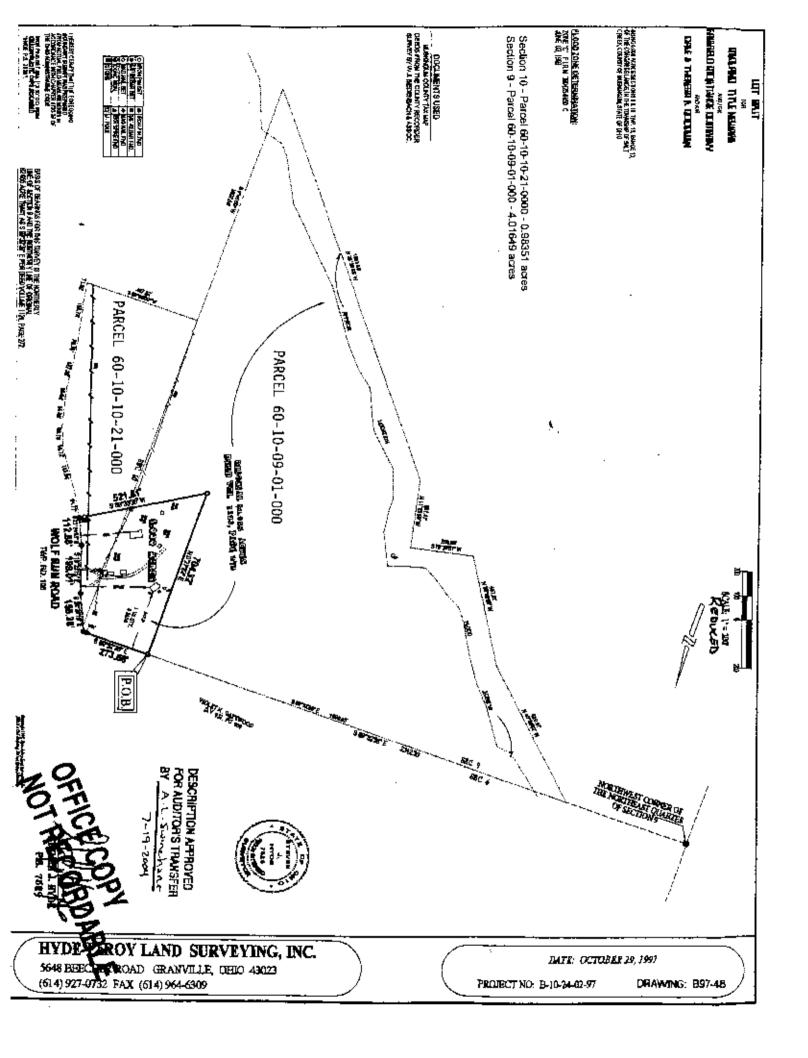

5.000 Acre Traci

Situated in the State of Ohio, county of Muskingum, Township of Salt Creek, being a part of the northeast quarter of Section 9 and part of the northwest quarter of Section 10, of Township 13, Range 12 of the Congress Lands, and being a part of a 62.055 acre tract conveyed to Dale & Theresa K. Goodwin in Deed Volume 1121, page 272, all records being of the Recorder's Office, Muskingum County, Ohio, unless otherwise noted and being more particularly described as follows:

Beginning for reference at a stone found at the northwest corner of the northeast quarter of said Section 9;

Thence, with the northerly line of said Section 9, the southerly lines of Section 4 and a tract of land conveyed to *Violet M. Gatewood* in Deed Volume 913, page 269, South 89 degrees 32 minutes 38 seconds East, 2312.30 feet to an iron pin set on the northerly lines of said Section 9, and said 62.055 acre tract and being THE PRINCIPAL PLACE OF BEGINNING of herein described parcel;

Thence, continuing with the northerly line of said Section 9 and the northerly line of said 62.055 acre tract, South 89 degrees 32 minutes 38 seconds East, 273.66 feet, passing a 5/8" rebar found at 258.08 feet to a 5/8" rebar set in the center of Township Road 106 (Wolfe Run Road);

Thence, with the center of said Township Road 106, the following three courses:

- 1) South 23 degrees 26 minutes 10 seconds East, 158.38 feet to a 5/8 inch rebar set;
- 2) South 18 degrees 23 minutes 15 seconds East, 199.01 feet to a 5/8 inch rebar set;
- 3) South 23 degrees 24 minutes 53 seconds East, 112.88 feet to a 5/8 inch rebar set;

Thence, leaving the center of said *Township Road 106*, and with the following two (2) new courses across said 62.055 acre tract;

1) South 59 degrees 33 minutes 35 seconds West, 521.81 feet passing an iron pin set at 20.00 feet, to an iron pin set;

## hyde-lergy land surveying. Inc.

5648 BEECHER ROAD GRANVILLE, OHIO 43023 (614) 927-0732 FAX (614) 964-6309 821 ELLIOT DRIVE MIDDLETOWN, OHIO 4504 (513) 422-8478 FAX (513) 422-5947

2) North 00 degrees 27 minutes 22 seconds East, 704.32 feet to THE PLACE OF BEGINNING CONTAINING 5.06 ACRES, (of which 0.98351 acres are in said Section 10 (Parcel 60-10-10-21-000) and 4.01649 acres in said Section 9(Parcel 60-10-09-01-000)), more or less, subject however to all legal easements, restrictions and rights-of-way of record and records in their respective utility offices.

Iron pins set are 30" x 1" O.D. with yellow plastic caps inscribed "HYDE P.S. 7529". Basis of bearings for this survey is the northerly line of Section 9, and the northerly line of said 62.055 acre tract as, South 89 degrees 32 minutes 38 seconds East, per Deed Valume 1121, page 272.