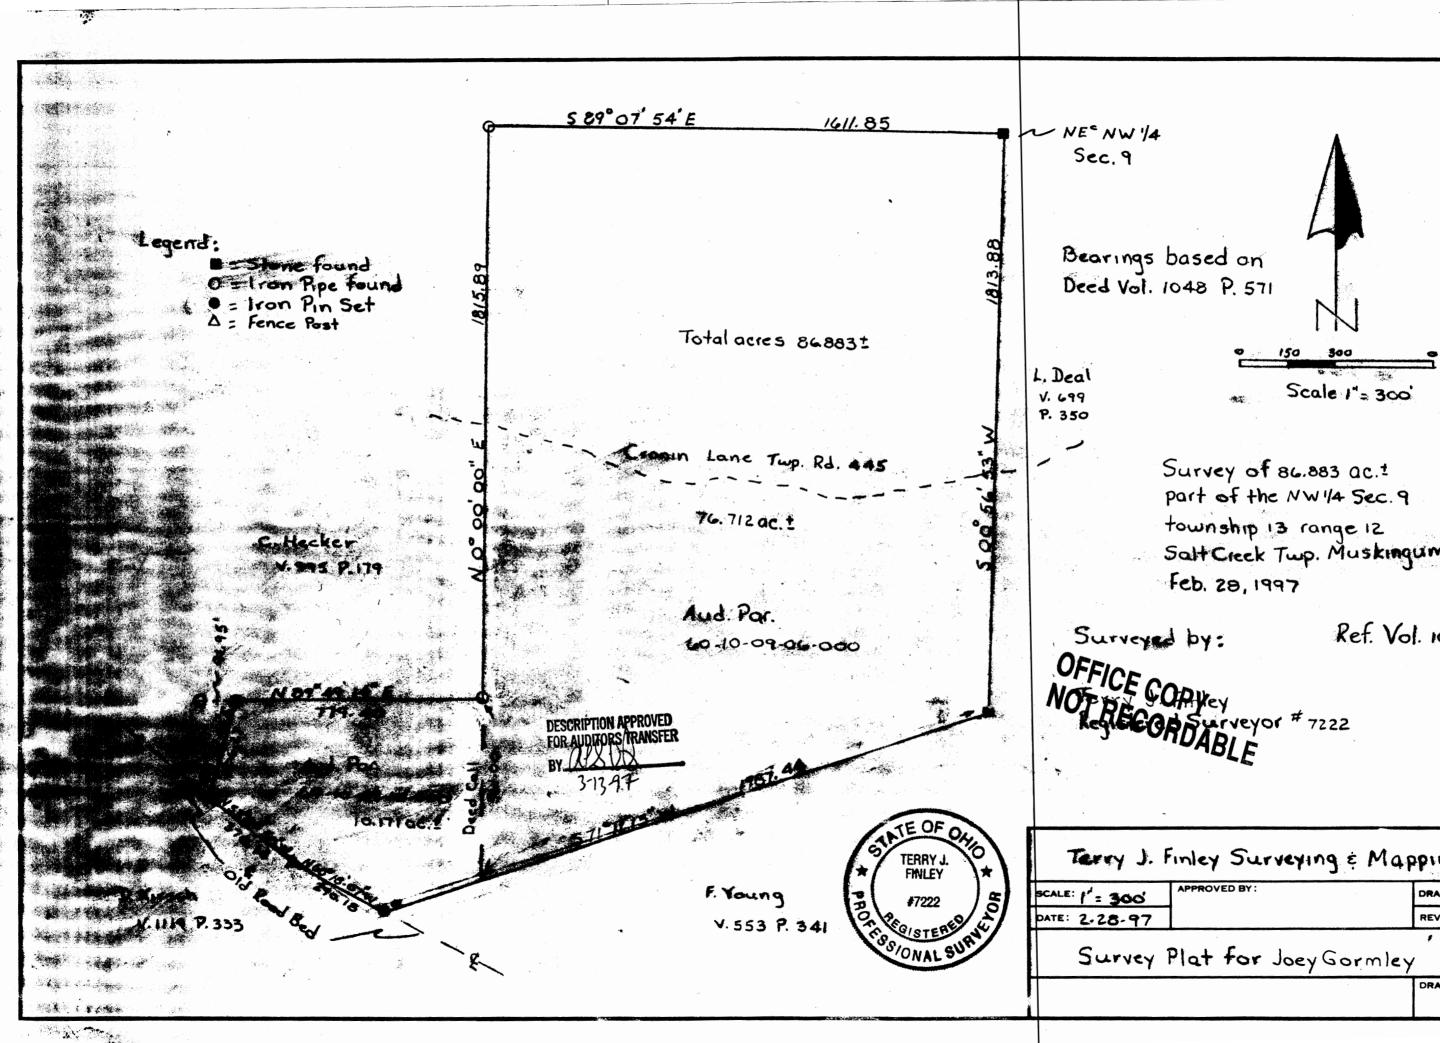

## LEGAL DESCRIPTION FOR JOBY GORMLEY

SITUATED IN THE STATE OF OHIO, COUNTY OF MUSKINGUM, TOWNSHIP OF SALT CREEK, AND BEING PART OF THE NORTHWEST QUARTER OF SETION 9, TOWNSHIP 13, RANGE 12, AND BEING ALL THOSE LANDS INTENDED TO DE DESCRIBED IN DEED VOLUME 1088, PAGE 184; BEING FURTHER BOUNDED AND DESCRIBED AS FOLLOWS:

**BEGINNING** AT A STONE FOUND AT THE NORTHEAST CORNER OF THE NORTHWEST QUARTER OF SAID SECTION 9, THENCE, SOUTH 00 DEGREES - 56 MINUTES - 53 SECONDS WEST, 1813.88 FEET TO A STONE FOUND; THENCE, SOUTH 71 DEGREES -11 MINUTES - 15 SECONDS WEST, 1987.44 FEET TO AN TRON PIN SET IN THE CENTERLINE OF AN ABANDONED ROAD BED; THENCE, NORTH 60 DEGREES - 18 MINUTES - 07 SECONDS WEST, 290.18 FEET TO A POINT: THENCE, NORTH 53 DEGREES - 44 MINUTES - 50 SECONDS WEST, 370.14 FEET TO AN IRON PIN FOUND; THENCE, LEAVING SAID ROAD BED, NORTH 13 DEGREES - 21 MINUTES - 40 SECONDS EAST, 306.27 FEET TO AN IRON PIN FOUND; THENCE, NORTH 39 DETREES - 49 MINUTES - 14 SECONDS EAST, 779.40 FEET TO AN IRON PIN FOUND; THENCE, NORTH 00 DEGREES - 00 MINUTES - 00 SECONDS EAST, 1815.89 FEET TO AN IRON PIN FOUND ON THE NORTH LINE OF SECTION 9; THENCE, SOUTH 89 DEGREES - 07 MINUTES - 54 SECONDS EAST, 1611.85 FEET TO THE POINT OF BEGINNING, AND CONTAINING 86.883 ACRES MORE OR LESS.

SUBJECT TO ALL LEGAL HIGHWAYS AND EASEMENTS OF RECORD.

BEARINGS DESCRIBED HERBIN ARE BASED UPON THOSE DESCRIBED IN DEED VOLUME 1048, PAGE 571.

IRON PINS SET ARE 5/8" REBAR WITH YELLOW IDENTIFICATION CAP (FINDEY S-7222).

BEING ALL OF AUDITOR'S PARCEL #60-10-09-06-000 - 76.712 ACRES ALL OF AUDITOR'S PARCEL #60-10-09+10-000 - 10.171 ACRES.

THIS DESCRIPTION, WRITTEN ON MARCH 12, 1997, IS BASED ON AN ACTUAL SURVEY OF THE PREMISES BY TERRY J. FINLEY, OUTCOMESTERED SURVEYOR #S-7222.