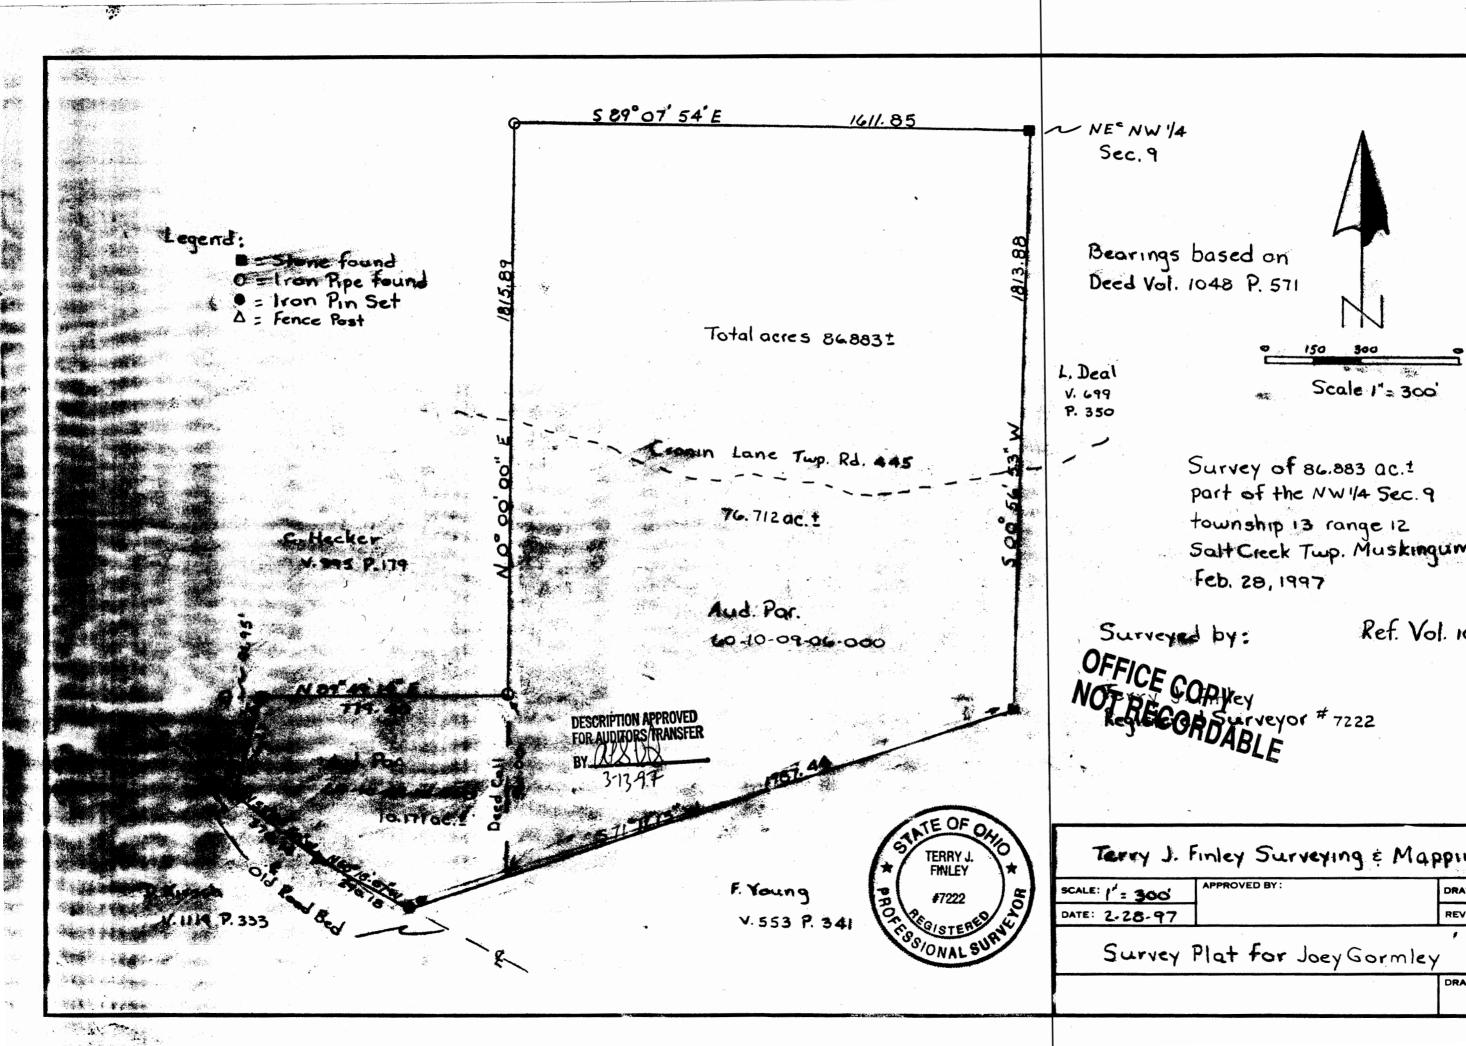

## LEGAL DESCRIPTION FOR JOEY GORMLEY

SITUATED IN THE STATE OF OHIO, COUNTY OF MUSKINGUM, TOWNSHIP OF SALT CREEK, AND BEING PART OF THE NORTHWEST QUARTER OF SF TION 9, TOWNSHIP 13, RANGE 1.2, AND BEING ALL THOSE LANDS INTENDED TO BE DESCRIBED IN DEED VOLUME 1088, PAGE 184; BEING FURTHER BOUNDED AND DESCRIBED AS FOLLOWS:

**BEGINNING** AT A STONE FOUND AT THE NORTHEAST CORNER OF THE NORTHEWEST QUARTER OF SAID SECTION 9, THENCE, SOUTH 00 DEGREES - 56 MINUTES - 53 SECONDS WEST, 1813.88 FEET TO A STONE FOUND; THENCE, SOUTH 71 DEGREES -11 MINUTES - 15 SECONDS WEST, 1987.44 FEET TO AN TRON PIN SET IN THE CENTERLINE OF AN ABANDONED ROAD BED; THENCE, NORTH 60 DEGREES - 18 MINUTES - 07 SECONDS WEST, 290.18 FEET TO A POINT: THENCE, NORTH 53 DEGREES - 44 MINUTES - 50 SECONDS WEST, 370.14 FEET TO AN IRON PIN FOUND; THENCE, LEAVING SAID ROAD BED, NORTH 13 DEGREES - 21 MINUTES - 40 SECONDS EAST, 306.27 FEET TO AN IRON PIN FOUND; THENCE, NORTH 39 DETREES - 49 MINUTES - 14 SECONDS EAST, 779.40 FEET TO AN IRON PIN FOUND; THENCE, NORTH 00 DEGREES - 00 MINUTES - 00 SECONDS EAST, 1815.89 FEET TO AN IRON PIN FOUND ON THE NORTH LINE OF SECTION 9; THENCE, SOUTH 89 DEGREES - 07 MINUTES - 54 SECONDS EAST, 1611.85 FEET TO THE POINT OF BEGINNING, AND CONTAINING 86.883 ACRES MORE OR LESS.

SUBJECT TO LAL LEGAL HIGHWAYS AND EASEMENTS OF RECORD.

BEARINGS DESCRIBED HEREIN ARE BASED UPON THOSE DESCRIBED IN DEED VOLUME 1048, PAGE 571.

IRON PINS SET ARE 5/6" REBAR WITH YELLOW IDENTIFICATION CAP (FINDEY S-7222).

BEING ALL OF AUDITOR'S PARCEL #60-10-09-06-000 - 76.712 ACRES
ALL OF AUDITOR'S PARCEL #60-10-09-10-000 - 10.171 ACRES.

and the second second

THIS DESCRIPTION, WRITTEN ON MARCH 12, 1997, IS BASED ON AN ACTUAL SURVEY OF THE PREMISES BY TERRY J. FINLEY, CHICAL STREAM SURVEYOR #S-7222.