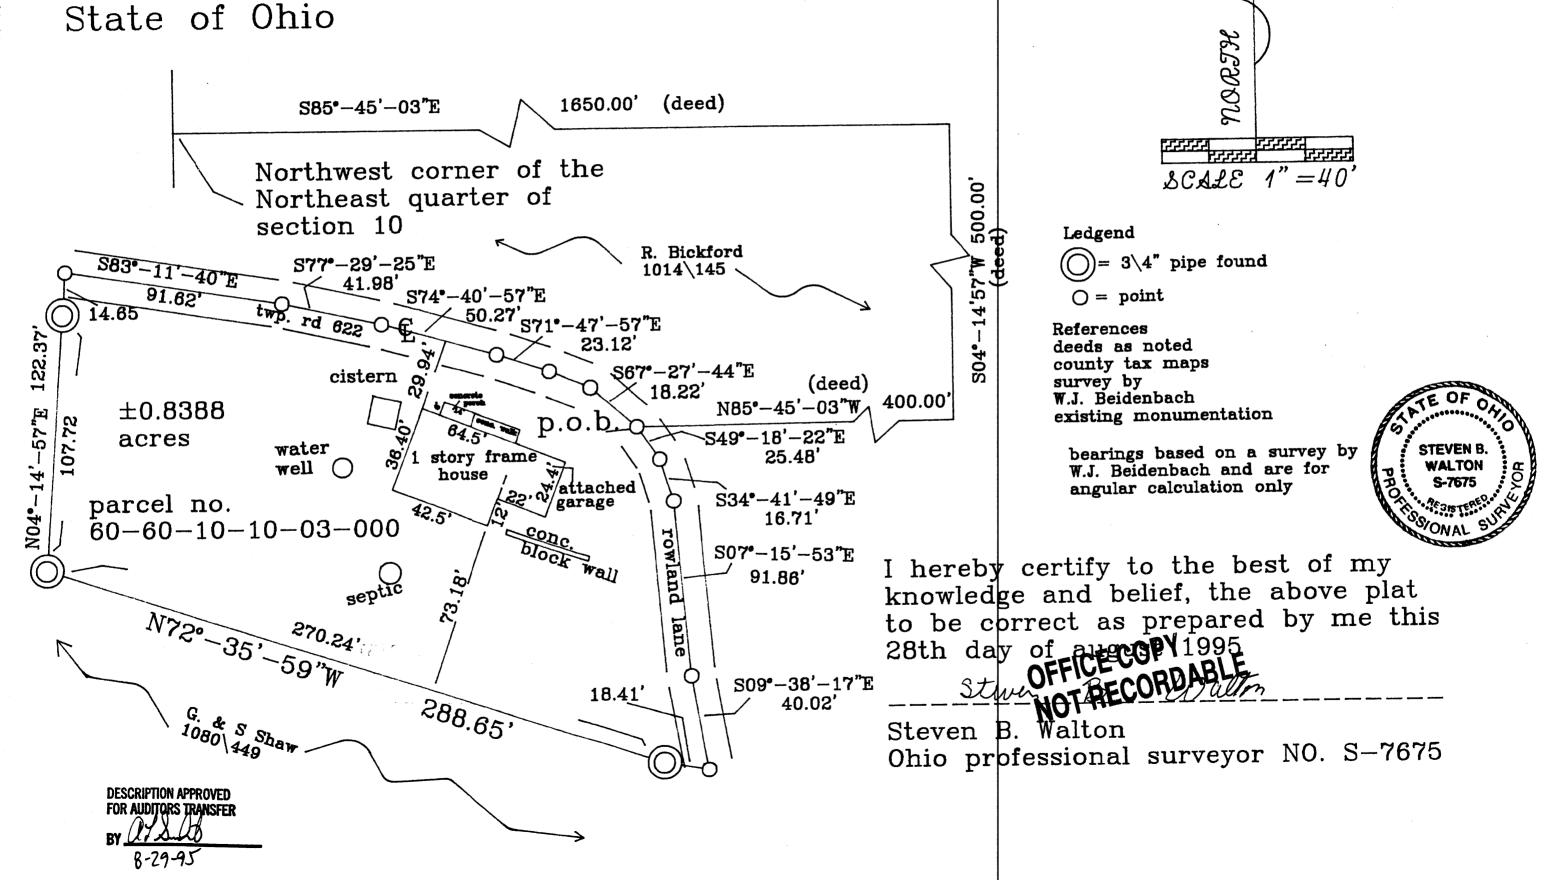

## Description for Larry Edwards

Being a part of the Northeast quarter of section 10, Township 13 North; Range 12 West, Salt Creek township Muskingum county, Ohio and being a tract of land last transferred to Larry Joe and Shanda Lynne Edwards as recorded in deed book 894 page 313 of the Muskingum county records and being further described as follows.

Beginning for reference at the Northwest corner of the Northeast quarter of section 10, Thence South 85 degrees 45 minutes 03 seconds East 1650.00 feet (deed), Thence South 04 degrees 14 minutes 57 seconds West 500.00 feet (deed), Thence North 85 degrees 45 minutes 03 seconds West 400.00 feet (deed) to a point in the center of township road 622, said point being the place of beginning for the tract herein described, Thence with the center of said road South 49 degrees 18 minutes 22 seconds East 25.48 feet to a point, Thence South 34 degrees 41 minutes 49 seconds East 16.71 feet to a point, Thence South 07 degrees 15 minutes 53 seconds East 91.86 feet to a point, Thence South 09 degrees 38 minutes 17 seconds East 40.02 feet to a point, Thence leaving said road North 72 degrees 35 minutes 59 seconds West 288.65 feet to an iron pipe found, passing an iron pipe found at 18.41 feet, Thence North 04 degrees 14 minutes 57 seconds East 122.37 feet to a point in the center of said township road, passing an iron pipe found at 107.72 feet. Thence with the center of said road, South 83 degrees 11 minutes 40 seconds East 91.62 feet to a point, Thence South 77 degrees 29 minutes 25 seconds East 41.98 feet, Thence South 74 degrees 40 minutes 57 seconds East 50.27 feet, Thence South 71 degrees 47 minutes 57 seconds East 23.12 feet, thence South 67 degrees 27 minutes 44 seconds East 18.22 feet to the place of beginning, containing 0.8388 acres more or less. Subject to all easements, either written or implied. Bearings based on a survey by W.J. Beidenbach and are for angular calculation only, being all of auditors parcel number 60-60-10-10-03-000. description prepared by Steven B. Walton, Ohio professional surveyor No. S-7675.