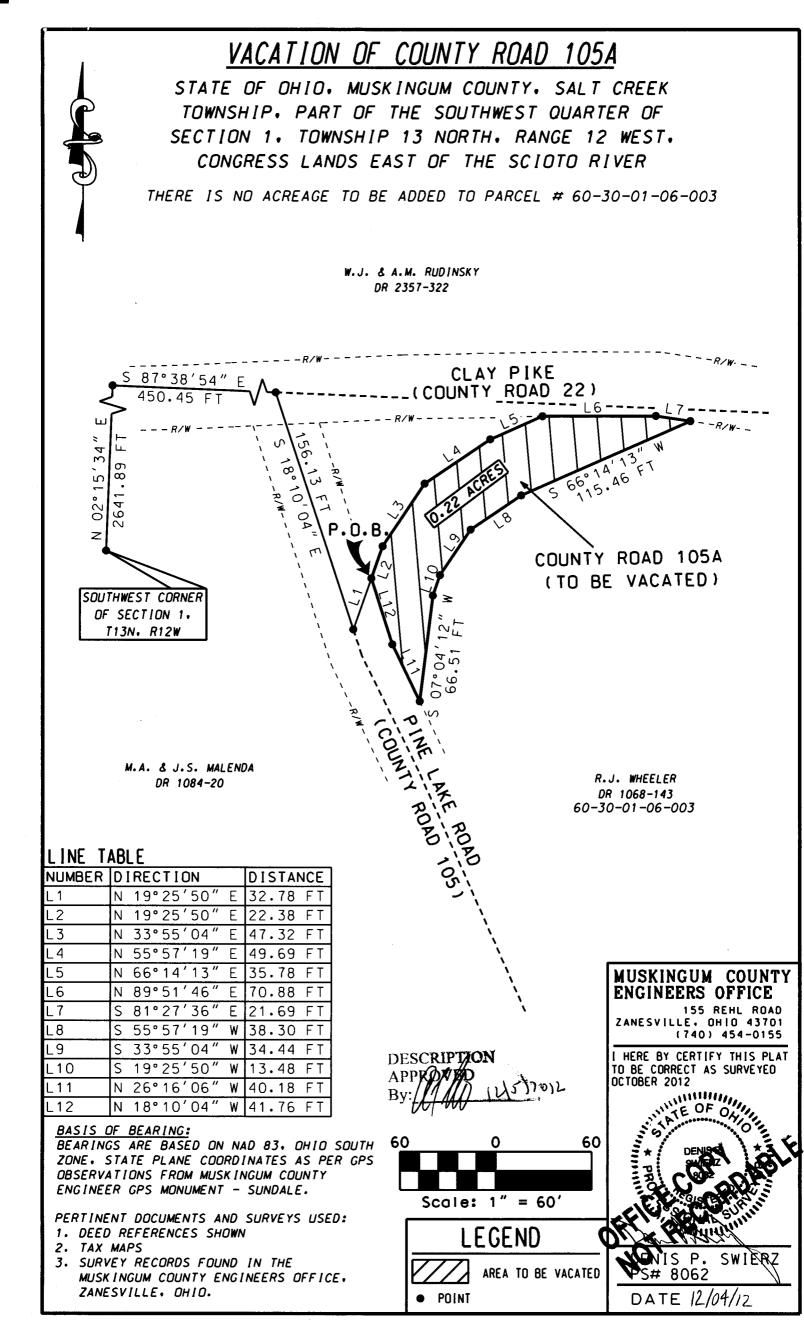

Being a part of land located in the State of Ohio, County of Muskingum, Township of Salt Creek, in the southwest quarter of Section 1, Township 13 North, Range 12 West, Congress Lands East of the Scioto River, bounded and described as follows:

Commencing at the southwest corner of Section 1, Township 13 North, Range 12 West; thence along the west line of Section 1 North 02 degrees 15 minutes 34 seconds

East 2641.89 feet to the northwest corner of the southwest quarter of section 1;

thence along the north line of the southwest quarter of Section 1 South 87 degrees 38 minutes 54 seconds East 450.45 feet to the intersection of the center of Clay Pike (County Road 22) and Pine Lake Road (County Road 105);

thence leaving the north line of the southwest quarter of Section 1 and along the centerline of Pine Lake Road (County Road 105) South 18 degrees 10 minutes 04 seconds East 156.13 feet to a point;

thence leaving the centerline of Pine Lake Road (County Road 105) North 19 degrees 25 minutes 50 seconds East 32.78 feet to a point on the east right-of-way of Pine Lake Road (County Road 105), the **place of beginning** for this vacation;

thence continuing North 19 degrees 25 minutes 50 seconds East 22.38 feet to a point;

thence North 33 degrees 55 minutes 04 seconds East 47.32 feet to a point; thence North 55 degrees 57 minutes 19 seconds East 49.69 feet to a point; thence North 66 degrees 14 minutes 13 seconds East 35.78 feet to a point on the south right-of-way of Clay Pike (County Road 22);

thence along the south right-of-way of Clay Pike (County Road 22) North 89 degrees 51 minutes 46 seconds East 70.88 feet to a point;

thence continuing along the south right-of-way of Clay Pike (County Road 22) South 81 degrees 27 minutes 36 seconds East 21.69 feet to a point;

thence leaving the south right-of-way of Clay Pike (County Road 22) South 66 degrees 14 minutes 13 seconds West 115.46 feet to a point;

thence South 55 degrees 57 minutes 19 seconds West 38.30 feet to a point;

thence South 33 degrees 55 minutes 04 seconds West 34.44 feet to a point;

thence South 19 degrees 25 minutes 50 seconds West 13.48 feet to a point on the east right-of-way of Pine Lake Road (County Road 105);

thence South 07 degrees 04 minutes 12 seconds West 66.51 feet to a point;

thence along the east right-of-way of Pine Lake Road (County Road 105) North 26 degrees 16 minutes 06 seconds West 40.18 feet to a point;

thence continuing along east right-of-way of Pine Lake Road (County Road 105) North 18 degrees 10 minutes 04 seconds West 41.76 feet to the place of beginning, containing 0.22 acres, more or less.

THERE IS NO ACREAGE TO BE ADDED TO PARCEL# 60-30-01-06-003