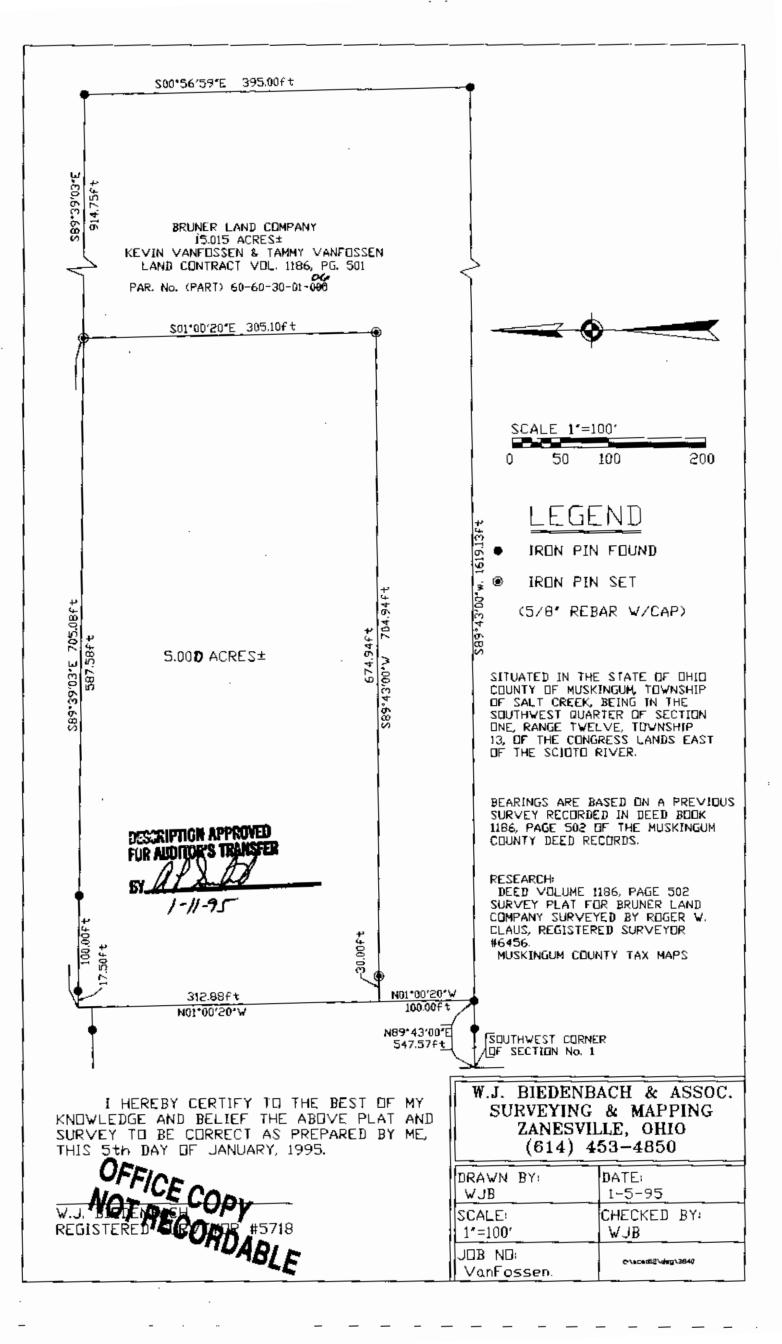

W. J. BIEDENBACH AND ASSOCIATES, SURVEYING AND MAPPING 3120 LISA LANE, ZANESVILLE, OHIO 43701 (614)453-4850

> REVIN & TAMMY VAN FOSSEN 06 -006 PART OF PARCEL NUMBER 60-60-30-01-000

SITUATED IN THE STATE OF OHIO, COUNTY OF MUSKINGUM, TOWNSHIP OF SALT CREEK, BEING IN THE SOUTHWEST QUARTER OF SECTION 1, RANGE 12 WEST; TOWNSHIP 13 NORTH, OF "THE CONGRESS LANDS EAST OF THE SCIOTO RIVER" AND BEING BOUNDED AND DESCRIBED AS FOLLOWS:

COMMENCING FOR REFERENCE AT THE SOUTHWEST CORNER OF SECTION 1; THENCE BY DEED WITH THE SOUTH LINE OF SECTION 1, NORTH 89 DEGREES 43 MINUTES 00 SECONDS EAST A DISTANCE OF 547.57 FEET TO AN IRON PIN FOUND IN THE CENTERLINE OF COUNTY ROAD NUMBER 105; THENCE WITH THE CENTER LINE OF COUNTY ROAD NUMBER 105 NORTH 01 DEGREE 00 MINUTES 20 SECONDS WEST A DISTANCE OF 100 FEET TO THE PLACE OF BEGINNING FOR THE TRACT HEREIN DESCRIBED; THENCE CONTINUING NORTH 01 DEGREE 00 MINUTES 20 SECONDS WEST A DISTANCE OF 312.88 FEET TO A POINT IN THE CENTERLINE OF COUNTY ROAD NUMBER 105; THENCE LEAVING SAID ROAD SOUTH 89 DEGREES 39 MINUTES 03 SECONDS EAST A DISTANCE OF 705.08 FEET TO AN IRON PIN SET, PASSING AN IRON PIN FOUND WITH I.D. CAP STAMPED "CLAUS 6456" AT A DISTANCE OF 17.50 FEET; THENCE SOUTH 01 DEGREE 00 MINUTES 20 SECONUS EAST A DISTANCE OF 305.10 FEET TO AN IRON PIN SET; THENCE SOUTH 89 DEGREES 43 MIMUTES 00 SECONDS WEST A DISTANCE OF 704.94 FEET TO THE PLACE OF BEGINNING, PASSING AN IRON PIN SET AT A DISTANCE OF 674.94 FEET.

CONTAINING 5.000 MORE OR LESS ACRES. SUBJECT TO ALL LEGAL ROAD EASEMENTS.

ALL IRON PINS ARE 5/8 INCH X 30 INCH REBAR WITH PLASTIC IDENTIFICATION CAPS (BIEDENBACH PS5718/PS6923)

BEARINGS ARE BASED ON A PREVIOUS SURVEY RECORDED IN DEED BOOK 1186 PAGE 502.

SUBJECT TO A 30.00 FEET WIDE EASEMENT BEING RESERVED UNTO THE GRANTOR, HIS HEIRS, AND/OR ASSIGNS, FOREVER. SAID EASEMENT IS FOR THE PURPOSE OF RUNNING UTILITIES TO OTHER PARCELS OF LAND ON OR NEAR COUNTY ROAD NUMBER 105. SAID EASEMENT RUNS IN A NORTH-SOUTH DIRECTION ACROSS THE WEST END OF THE ABOVE DESCRIBED PROPERTY WITH THE WEST LINE OF SAID EASEMENT BEING THE CENTERLINE OF COUNTY ROAD NUMBER 105.