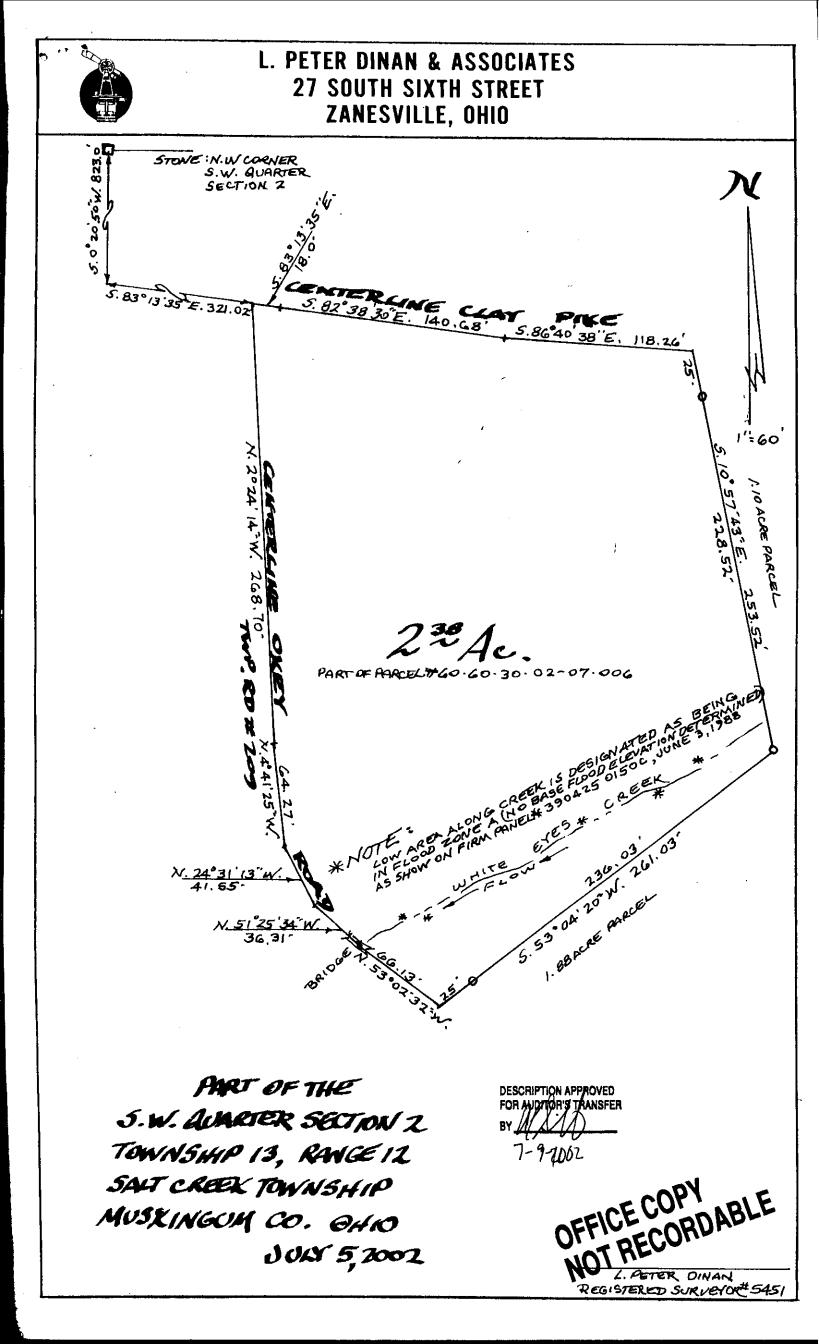

Phone and Fax: 740-453-8448

L. Peter Dinan & Associates

27 South Sixth Street P.O. Box 55, Zanesville, Ohio 43702-0055

2.38 Acres Part of Parcel #60-60-30-02-07-006 SNR

Situated in the State of Ohio, County of Muskingum, Township of Salt Creek.

Being a part of the Southwest Quarter of Section 2, Township 13, Range 12 bounded and described as follows:

Commencing at a stone found at the Northwest Corner of the Southwest Quarter of Section 2; thence south 0 degrees 20 minutes 50 seconds west 823.0 feet to a point in the center of Clay pike; thence along the center of Clay pike south 83 degrees 13 minutes 35 seconds east 321.02 feet to the true place of beginning of the premises herein intended to be described; thence along the center of Clay Pike the following three courses and distances, south 83 degrees 13 minutes 35 seconds east 18.0 feet to a point; thence south 82 degrees 38 minutes 30 seconds east 140.68 feet to a point; thence south 86 degrees 40 minutes 38 seconds east 118.26 feet to a point; thence leaving the center of Clay Pike south 10 degrees 57 minutes 43 seconds east 253.52 feet to an iron pin; thence south 53 degrees 04 minutes 20 seconds west 261.03 feet to a point in the center of Okey Road; thence along the center of Okey Road the following five (5) courses and distances, north 53 degrees 02 minutes 32 seconds west 66.13 feet to a point; thence north 51 degrees 25 minutes 34 seconds west 36.31 feet to a point; thence north 24 degrees 31 minutes 13 seconds west 41.55 feet to a point; thence north 4 degrees 41 minutes 25 seconds west 64.27 feet to a point; thence north 2 degrees 24 minutes 14 seconds west 268.70 feet to the true place of beginning, containing two and thirty-eight hundredths (2.38) acres more or less.

Subject to the easements of Clay Pike and Okey Road.

This description written from a survey made by COPAter Dinan, Registered Surveyor #5451, July 8, 2002. OFFICE CORDABLE NOT RECORDABLE

DESCRIPTION APPROVED FOR AUDITOR'S TRANSFER -2002