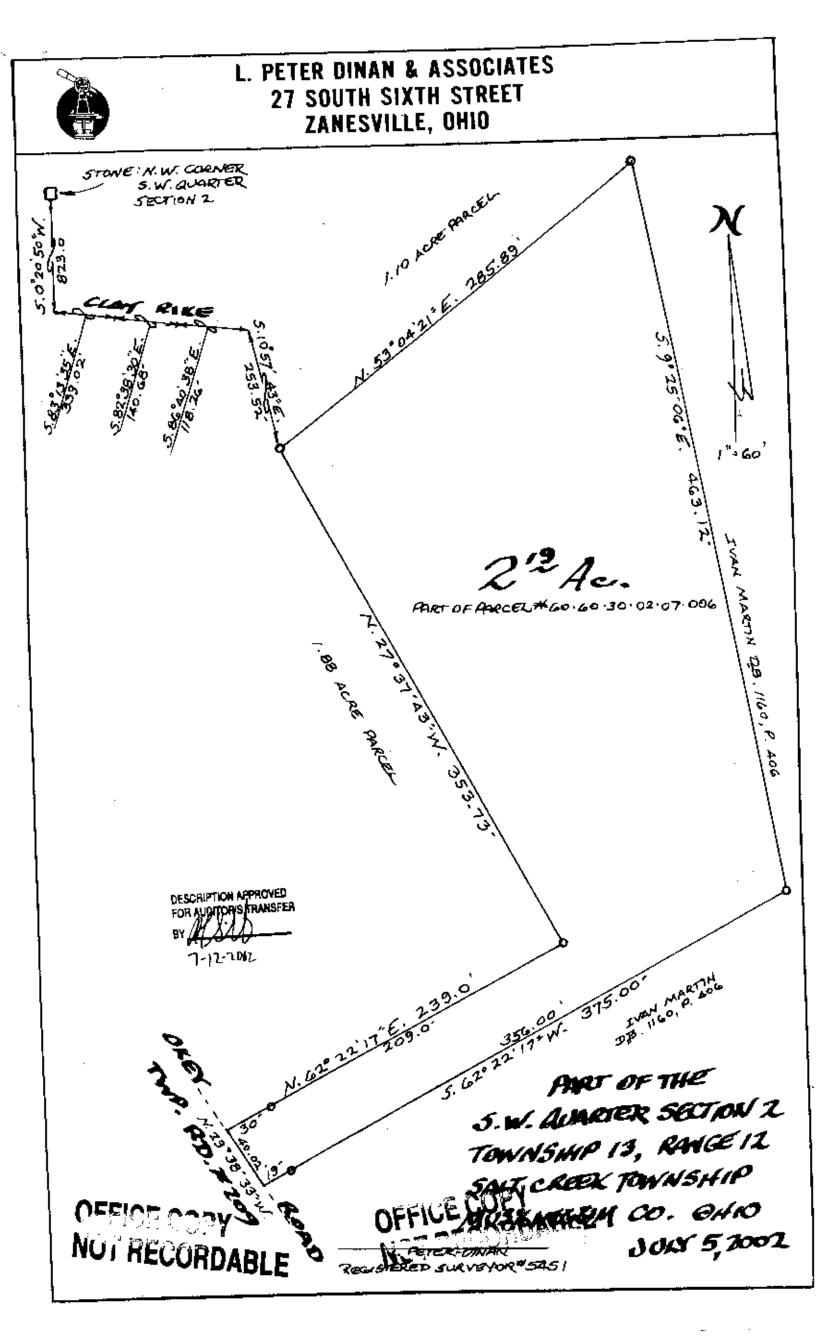

60-30-02-07-013

Phone and Fax: 740-453-8448 2606 OKEY RD

L. Peter Dinan & Associates

27 South Sixth Street P.O. Box 55, Zanesville, Ohio 43702-0055

2.19 Acres

Part of Parcel #60-60-30-02-07-006

Situated in the State of Ohio, County of Muskingum, Township of Salt Creek.

Being a part of the Southwest Quarter of Section 2, Township . 13, Range 12 bounded and described as follows:

Commencing at a stone found at the Northwest Corner of the Southwest Quarter of Section 2; thence south 0 degrees 20 minutes 50 seconds west 823.0 feet to a point in the center of Clay Pike; thence along the center of Clay Pike the following three courses and distances, south 83 degrees 13 minutes 35 seconds east 339.02 feet to a point; thence south 82 degrees 38 minutes 30 seconds east 140.68 feet to a point; thence south 86 degrees 40 minutes 38 seconds east 118.26 feet to a point; thence south 10 degrees 57 minutes 43 seconds east 253.52 feet to an iron pin and the true place of beginning of the premises herein intended to be described; thence north 53 degrees 04 minutes 21 seconds east 285.89 feet to an iron pin; thence south 9 degrees 25 minutes 06 seconds east 463.12 feet to au irou pin; thence south 62 degrees 22 minutes 17 seconds west 375.0 feet to a point in the center of Okey Road; thence north 29 degrees 38 minutes 33 seconds west 40.02 feet to a point; thence 123.0 feet to an iron pin; thence north 27 degrees 37 minutes 43 seconds west 353.73 feet to the true place of beginning, containing two and nineteen hundredths (2.19) acres more or less.

Subject to the easements of Okey Road.

This description written from a survey made by L Dinan, Registered Surveyor #5451, July 9.2002.

**DESCRIPTION APPROVED** FOR AUDITOR'S TRANSFER 7-12-2002

OFFICE COPTER