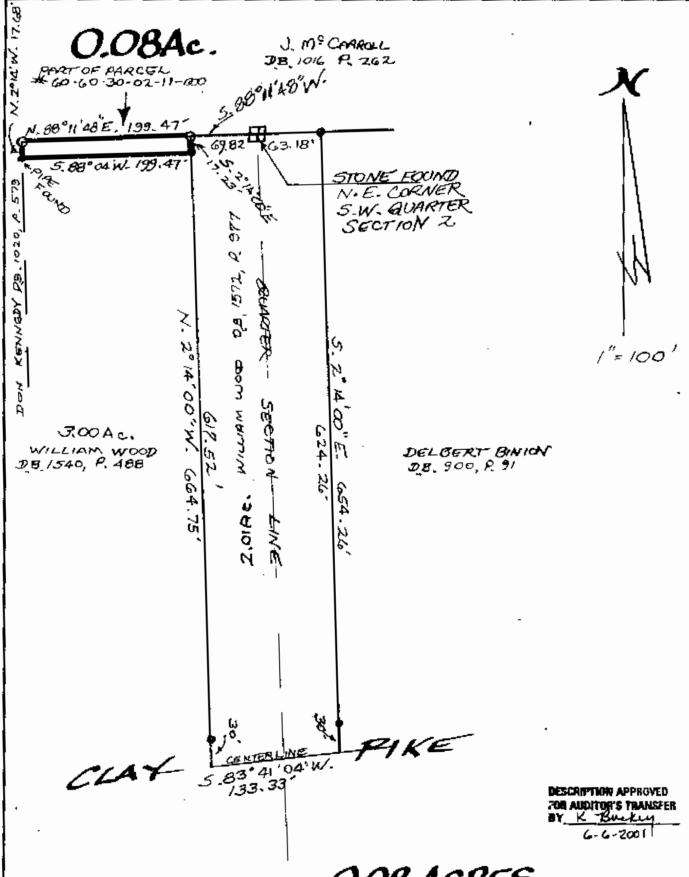

## L. Peter Dinan & Associates

27 South Sixth Street
P.O. Box 55, Zanesville, Ohio 43702-0055

0.08 Acres
Delbert Binion
Part of Parcel #60-60-30-02-11-000

Situated in the State of Ohio, County of Muskingum, Township of Salt Creek.

Being a part of the Southwest Quarter of Section 2, Township 13, Range 12 bounded and described as follows:

Commencing at a stone found at the Northeast Corner of the Southwest Quarter of Section 2; thence south 88 degrees 11 minutes 48 seconds west 69.82 feet to an iron pin and the true place of beginning of the premises herein intended to be described; thence south 2 degrees 14 minutes east 17.23 feet to an iron pin found at the northeast corner of a 3.00 acre parcel conveyed to William Wood by deed recorded in Deed Book 1540, Page 488; thence along the north line of said 3.00 acre parcel south 88 degrees 04 minutes west 199.47 feet to an iron pin found; theuce north 2 degrees 14 minutes west 17.68 feet to an iron pin; thence north 88 degrees 11 minutes 48 seconds east 199.47 feet to the true place of beginning, containing eight hundredths (0.08) of an acre more or less.

This description written from a survey made by L. Peter Dinan, Registered Surveyor #5451, June 4, 2001.

OFFICE COPY NOT RECORDABLE

DESCRIPTION APPROVED FOR AUDITOR'S TRANSFER BY K. BALKLAY

4-4-2001

## L. PETER DINAN & ASSOCIATES 27 SOUTH SIXTH STREET ZANESVILLE, OHIO

O.OB ACRES

PART OF THE
SOUTHWEST QUARTER SEC 2.
TOWNSHIP IS RANGE IZ.
SALT CREEK TOWNSHIP
MUSKINGUM COUNTY, OFFIC
JUNE 1 SERVE COPY
NOT RECORDAD