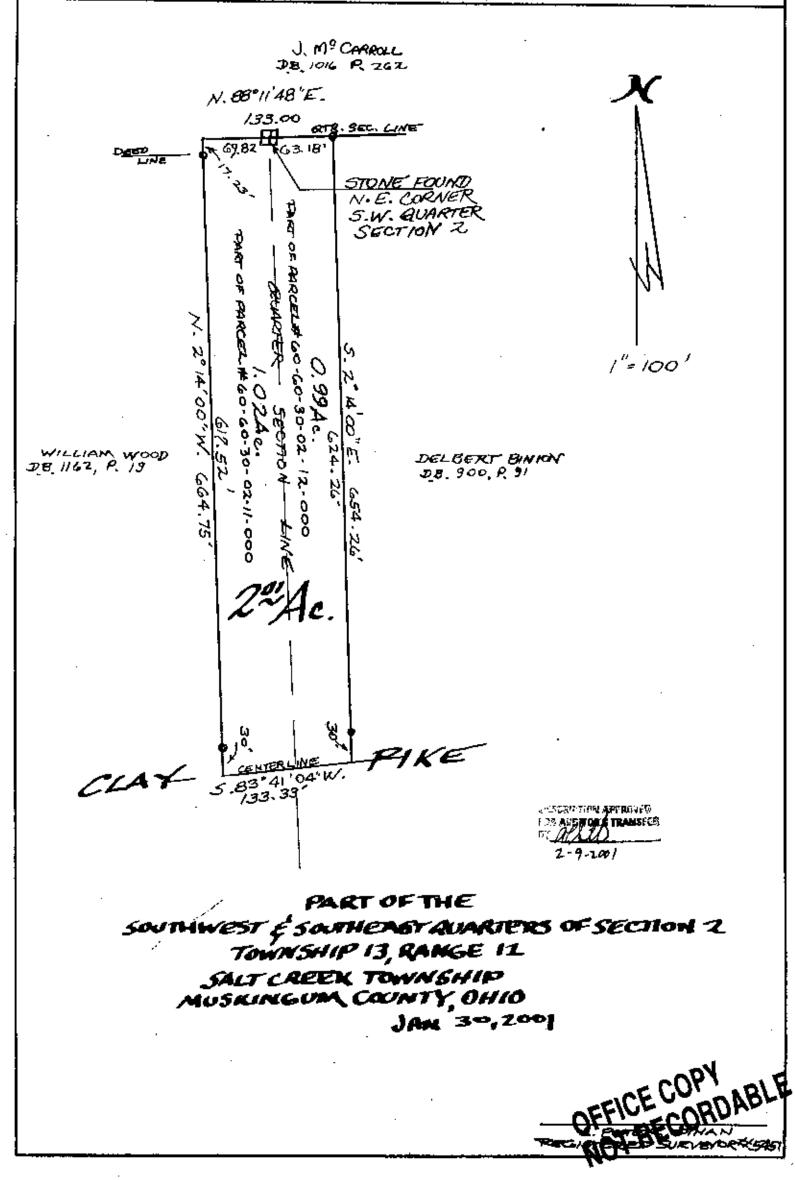

60-30-02-11-004

Phone and Fax: 740-453-8448

L. Peter Dinan & Associates

27 South Sixth Street P.O. Box 55, Zanesville, Ohio 43702-0055

2.01 Acres Delbert Binion Part of Parcel #60-60-30-02-11-00 (1.02 Acres) #60-60-30-02-12-00 (0.99 Acres)

Situated in the State of Ohio, County of Muskiugum, Township of Salt Creek.

Being a part of the Southwest and Southeast Quarters of Section 2, Township 13, Range 12 bounded and described as follows:

Beginning at a stone found at the northeast corner of the Southwest Quarter of Section 2; thence along the north line of the southeast quarter north 68 degrees 11 minntes 48 seconds east 63.18 feet to an iron pin in the west side of a 18 inch tree; thence south 2 degrees 14 minutes east 654.26 feet to a point in the center of Clay Pike; thence along the center of Clay Pike south 63 degrees 41 minutes 04 seconds west 133.33 feet to a point; thence leaving said centerline and along the east line of property conveyed to William Wood by deed recorded in Deed Book 1162, Page 19 north 2 degrees 14 minutes west 664.75 feet to a point on the north line of the southwest quarter of Section 2; thence along said north line north 88 degrees 11 miuutes 48 seconds east 69.82 feet to the place of beginning, containing two and one hundredths (2.01) acres more or less.

Subject to the easements of Clay Pike.

This description written from a survey made by COPALER Dinan, Registered Surveyor #5451, February 6, 2001. CE COPALER OFFICE CORDABLE STRANSFORMATION APPROVED FOR ANOTONY TRANSFORM 2-9-200/