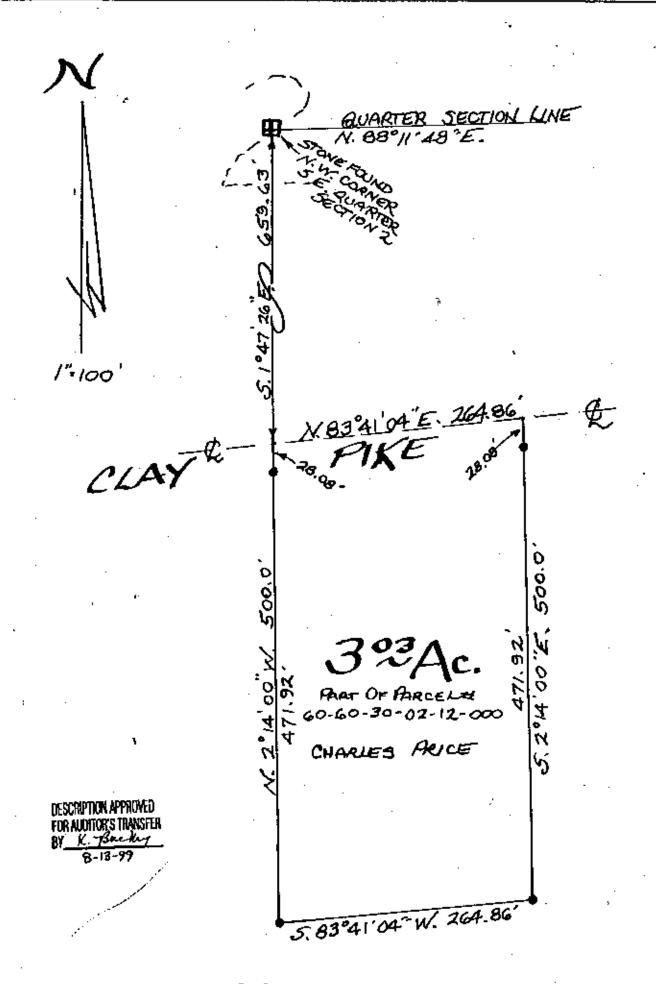

## L. Peter Dinan & Associates

27 South Sixth Street P.O. Box 55, Zanesville, Ohio 43702-0055

Delbert Binion To Charles Price Part of Parcel #60-60-30-02-12-000 75

Situated in the State of Ohio, County of Muskingum, Township of Salt Creek.

Being a part of the Southeast Quarter of Section 2, Township 13, Range 12 bounded and described as follows:

Commencing at a stone found at the Northwest Corner of the Sontheast Quarter of Section 2; thence south 1 degree 47 minutes 26 seconds east 659.63 feet to a point in the center of Clay Pike and the true place of beginning of the premises herein intended to be described; thence along said center of Clay Pike north 83 degrees 41 minutes 04 seconds east 264.86 feet to a point; thence leaving said centerline senth? feet to a point; thence leaving said centerline sonth 2 degrees 14 minutes east 500.0 feet to an iron pin; thence south 83 degrees 41 minutes 04 seconds west 264.86 feet to an iron pin; thence north 2 degrees 14 minutes west 500.0 feet to the true place of beginning, containing three and three hundredths (3.03) acres more or less.

Subject to the easements of Clay Pike.

This description written from a survey made by L. Peter Dinan, Registered Surveyor #5451, Agust 11, 1999.

FICE CORDABLE

OFFICE CORDABLE

DESCRIPTION APPROVED FOR AUDITUR'S TRANSFER BY K. Bucky 8-13-99