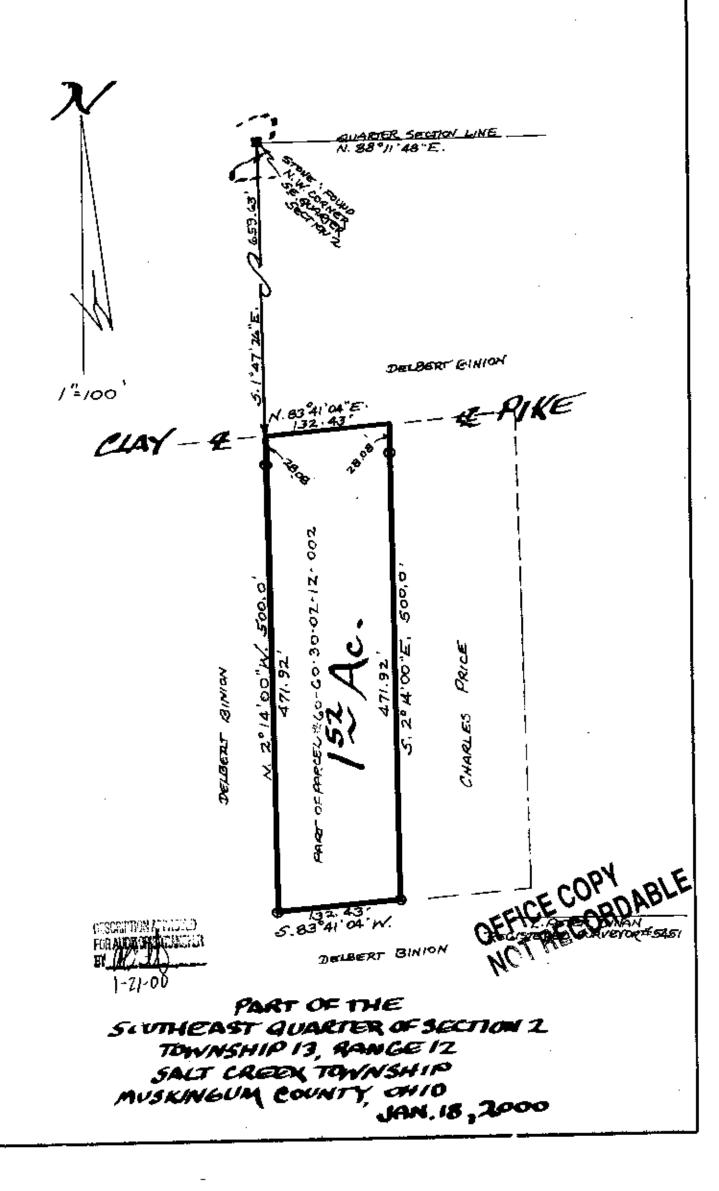

8430 CLAY PIKE

Phone and Fax: 740 453-8448

L. Peter Dinan & Associates

27 South Sixth Street P.O. Box 55, Zanesville, Ohio 43702-0055

Part of 3.03 Acres Use as exception and also to sell 1.52 Acres Charles Price Part of Parcel #60-60-30-02-12-002

Situated in the State of Ohio, County of Muskingum, Township of Salt Creek.

Being a part of the Southeast Quarter of Section 2, Township 13, Range 12 bounded and described as follows:

Commencing at a stone found at the Northwest Corner of the Southeast Quarter of Section 2; thence south 1 degree 47 miuutes 26 seconds east 659.63 feet to a point in the center of Clay Pike and the true place of beginning of the premises herein intended to be described; thence along said center of Clay Pike north 83 degrees 41 minutes 04 seconds east 132.43 feet to a point; thence leaving said centerline south 2 degrees 14 minutes east 500.0 feet to an iron pin; thence south 83 degrees 41 minutes 04 seconds west 132.43 feet to an iron pin; thence north 2 degrees 14 minutes west 500.0 feet to the true thence north 2 degrees 14 minutes west 500.0 feet to the true e norm of beginning, ) acres more or less. Subject to the easements of Clay Pike. This description written from a survey Orde by L. F. This description written from a survey Orde by L. F. NOT RECORDANCE place of beginning, containing one and fifty two huudredths (1.52) acres more or less.

Dinan, Registered Surveyor #5451, January 18,