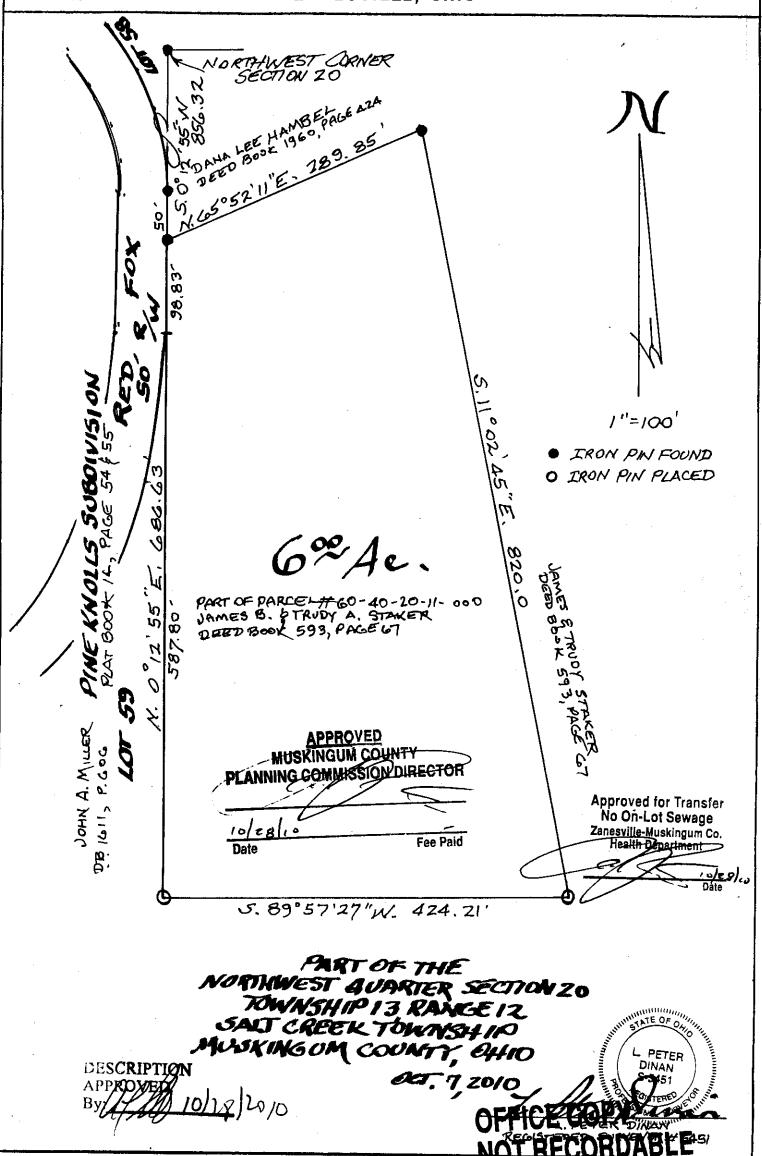

## L. Peter Dinan & Associates

27 South Sixth Street
P.O. Box 55, Zanesville, Ohio 43702-0055

James B. S¶ (aker
Description For Conveyance
6.00 Acres
Part of Parcel #60-40-20-11-000

Situated in the State of Ohio, County of Muskingum, Township of Salt Creek.

Being a part of the northwest quarter of Section 20, Township 13, Range 12 bounded and described as follows:

Commencing at an iron pin found at the northwest corner of Section 20; thence along the west line of Section 20 south 0 degrees 12 minutes 55 seconds west 856.32 feet to an iron pin found at the southwest corner of a 2.00 acre parcel conveyed to Dana Lee Hambel by deed recorded in Deed Book 1960, Page 424 and the true place of beginning of the premises herein intended to be described; thence along the south line of said Dana Lee Hambel property north 65 degrees 52 minutes 11 seconds east 289.85 feet to an iron pin found; thence south 11 degrees 02 minutes 45 seconds east 820.0 feet to an iron pin placed; thence south 89 degrees 57 minutes 27 seconds west 424.21 feet to an iron pin placed on the west line of Section 20; thence along the west line of Section 20 north 0 degrees 12 minutes 55 seconds east 686.63 feet to the true place of beginning, containing six (6.00) acre more or less.

This description written from a survey made by L. Peter Dinan, Registered Surveyor #5451, October 13, 2010.

APPROVED
MUSKINGUM COUNTY
LANNING COMMISSION DIRECTOR

Date

Fee Paid

DESCRIPTION

APPR**OVED** By: 10/08 2010