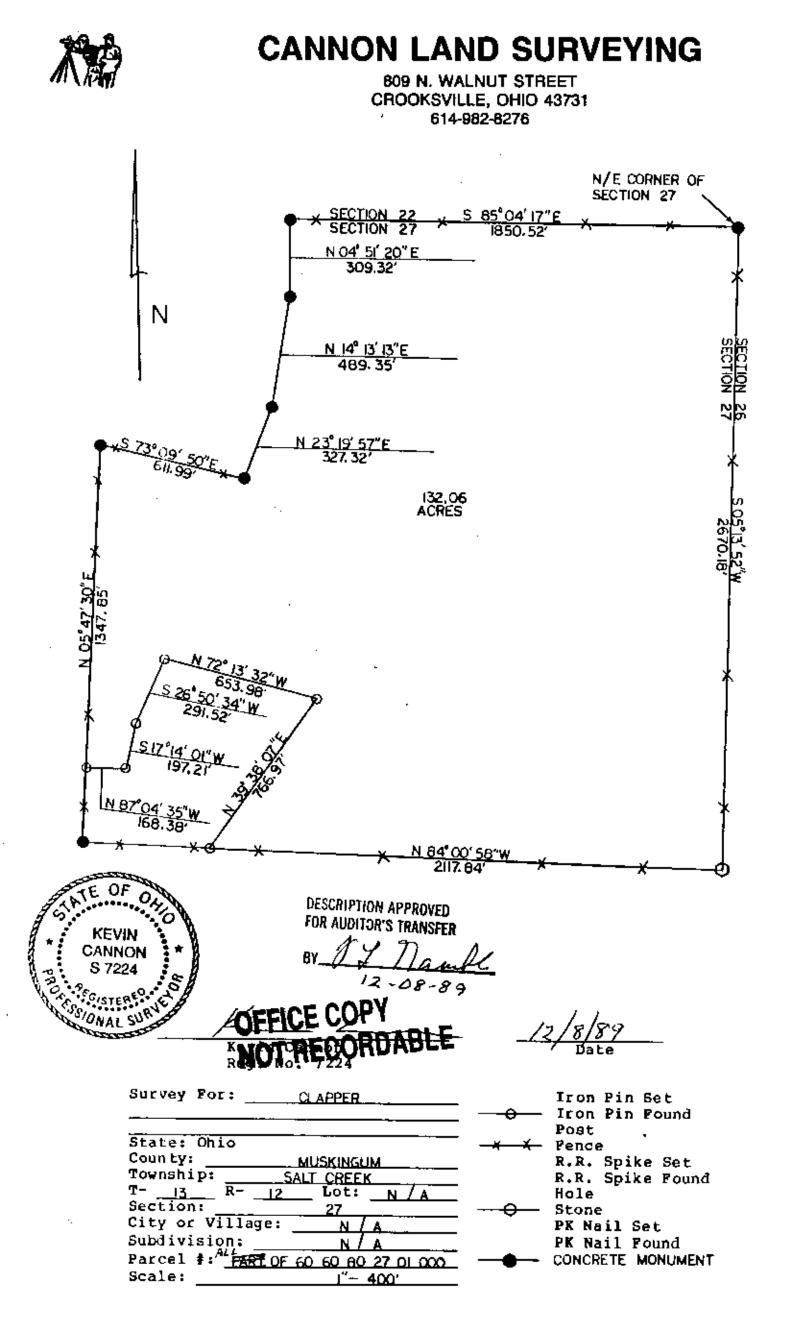

## DEED DESCRIPTION

Situated in the State of Ohio, County of Muskingum, Township of Salt Creek, T-13, R-12, being a part of Clapper V 696 P 167, being part of the Northeast Quarter of Section 27, and more particularly described as follows:

Beginning at a concrete monument at the the Northeast Corner of Section 27; thence along the East line of Section 27 South 05 Degrees 13 Minutes 52 Seconds West 2670.18 feet to a stone at the Southeast Corner of the Northeast Quarter of Section 27; thence along the South line of said Quarter Section North 84 Degrees 00 Minutes 58 Seconds West 2117.84 feet to an iron pin found; thence leaving said South line North 39 Degrees 38 Minutes 07 Seconds East 766.97 feet to an iron pin found; thence North 72 Degrees 13 Minutes 32 Seconds West 653,98 feet to an iron pin found; thence South 26 Degrees 50 Minutes 34 Seconds West 291.52 feet to an iron pin found; thence South 17 Degrees 14 Minutes 01 Seconds West 197.21 feet to an iron pin found; thence North 87 Degrees 04 Minutes 35 Seconds West 168.38 feet to an iron pin found on the West line of the Northeast Quarter of Section 27; thence with said West line North 05 Degrees 47 Minutes 30 Seconds East 1347.85 feet to a concrete monument; thence leaving said West line South 73 Degrees 09 Minutes 50 Seconds East 611.99 feet to a concrete monument; thence North 23 Degrees 19 Minutes 57 Seconds East 327.32 feet to a concrete monument; thence North 14 Degrees 13 Minutes 13 Seconds East 489.35 feet to a concrete monument; thence North 04 Degrees 51 Minutes 20 Seconds East 309.32 feet to a concrete monument on the North line of Section 27; thence with said North line South 85 Degrees 04 Minutes 17 seconds East 1850.52 feet to the place of beginning, containing 132.06 acres, more or less, subject to all legal highways and easements.

See plat attached.

Iron pins set are 5/8 inch rebar with plastic identification caps.

Bearings are based on the East line of Section 27 as being South 05 Degrees 13 Minutes 52 Seconds West.

This description was written from a survey made December 8, 1989.