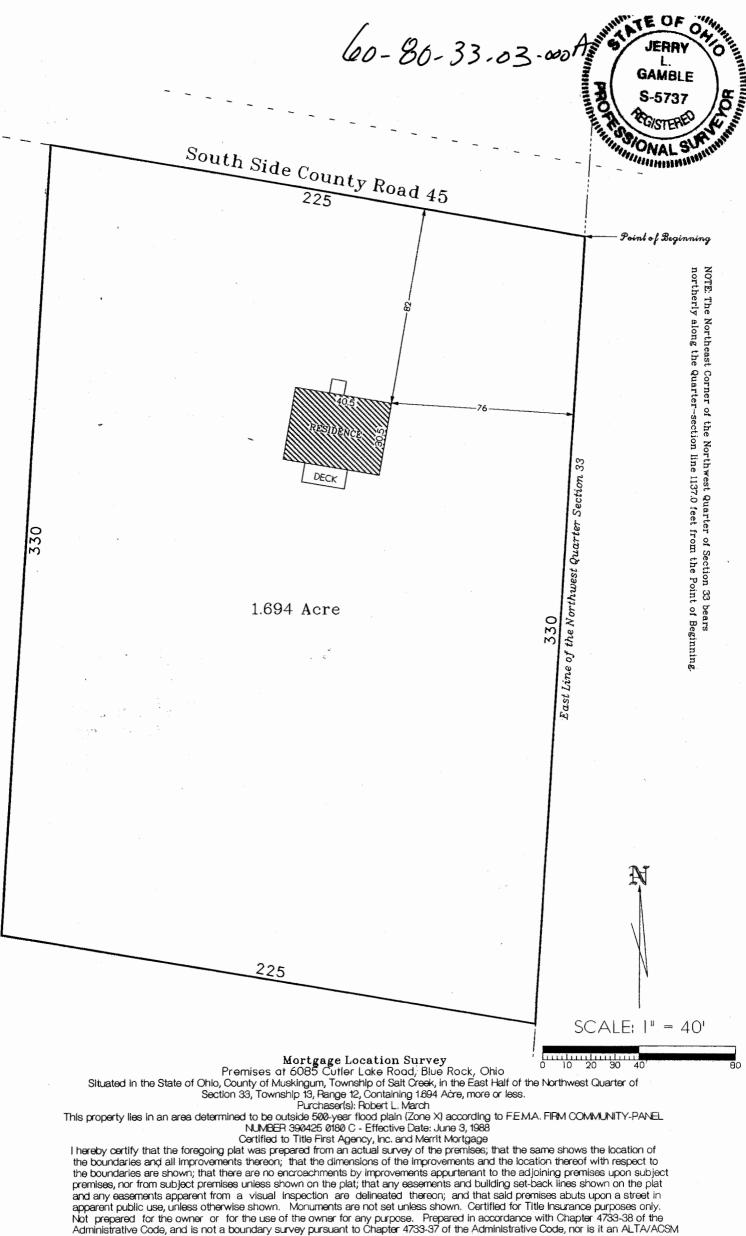

## Legal Description Premises at 6085 Cutler Lake Road, Blue Rock, Ohio

Situated in the Township of Salt Creek, County of Muskingum, State of Ohio, and further known and described as follows:

Being a part of the East half of the Northwest quarter of Section Thirty-three (33), Township 13 and Range 12, and bounded and described as follows:

Beginning at a point on the East line of said East Half (being also Cora Ethel's line fence) at its intersection with the South side of County Road 45 (\*The Northeast corner of the Northwest Quarter of said Section 33 bears northerly along the Quarter-section line 1137.0 feet from the Point of Beginning); thence West along said South side 225 feet to the Northwest corner of the parcel herein to be conveyed; thence 330 feet South; thence 225 feet East to the East line of the said Northwest quarter section (being Cora Ethel's line fence); thence from said point 330 feet North along said East line and Cora Ethel's fence to South side of County Road 45 and the point of beginning (\*Containing 1.694 Acre, more or less).

\*Additions to record description (Land Installment Contract - Vol. 1320, Page 634) made by Jerry Lee Gamble, Registered Surveyor No. 5737, on March 30, 1998.

Being all of Muskingum County Auditor's Parcel No. 60-60-80-33-03-000,