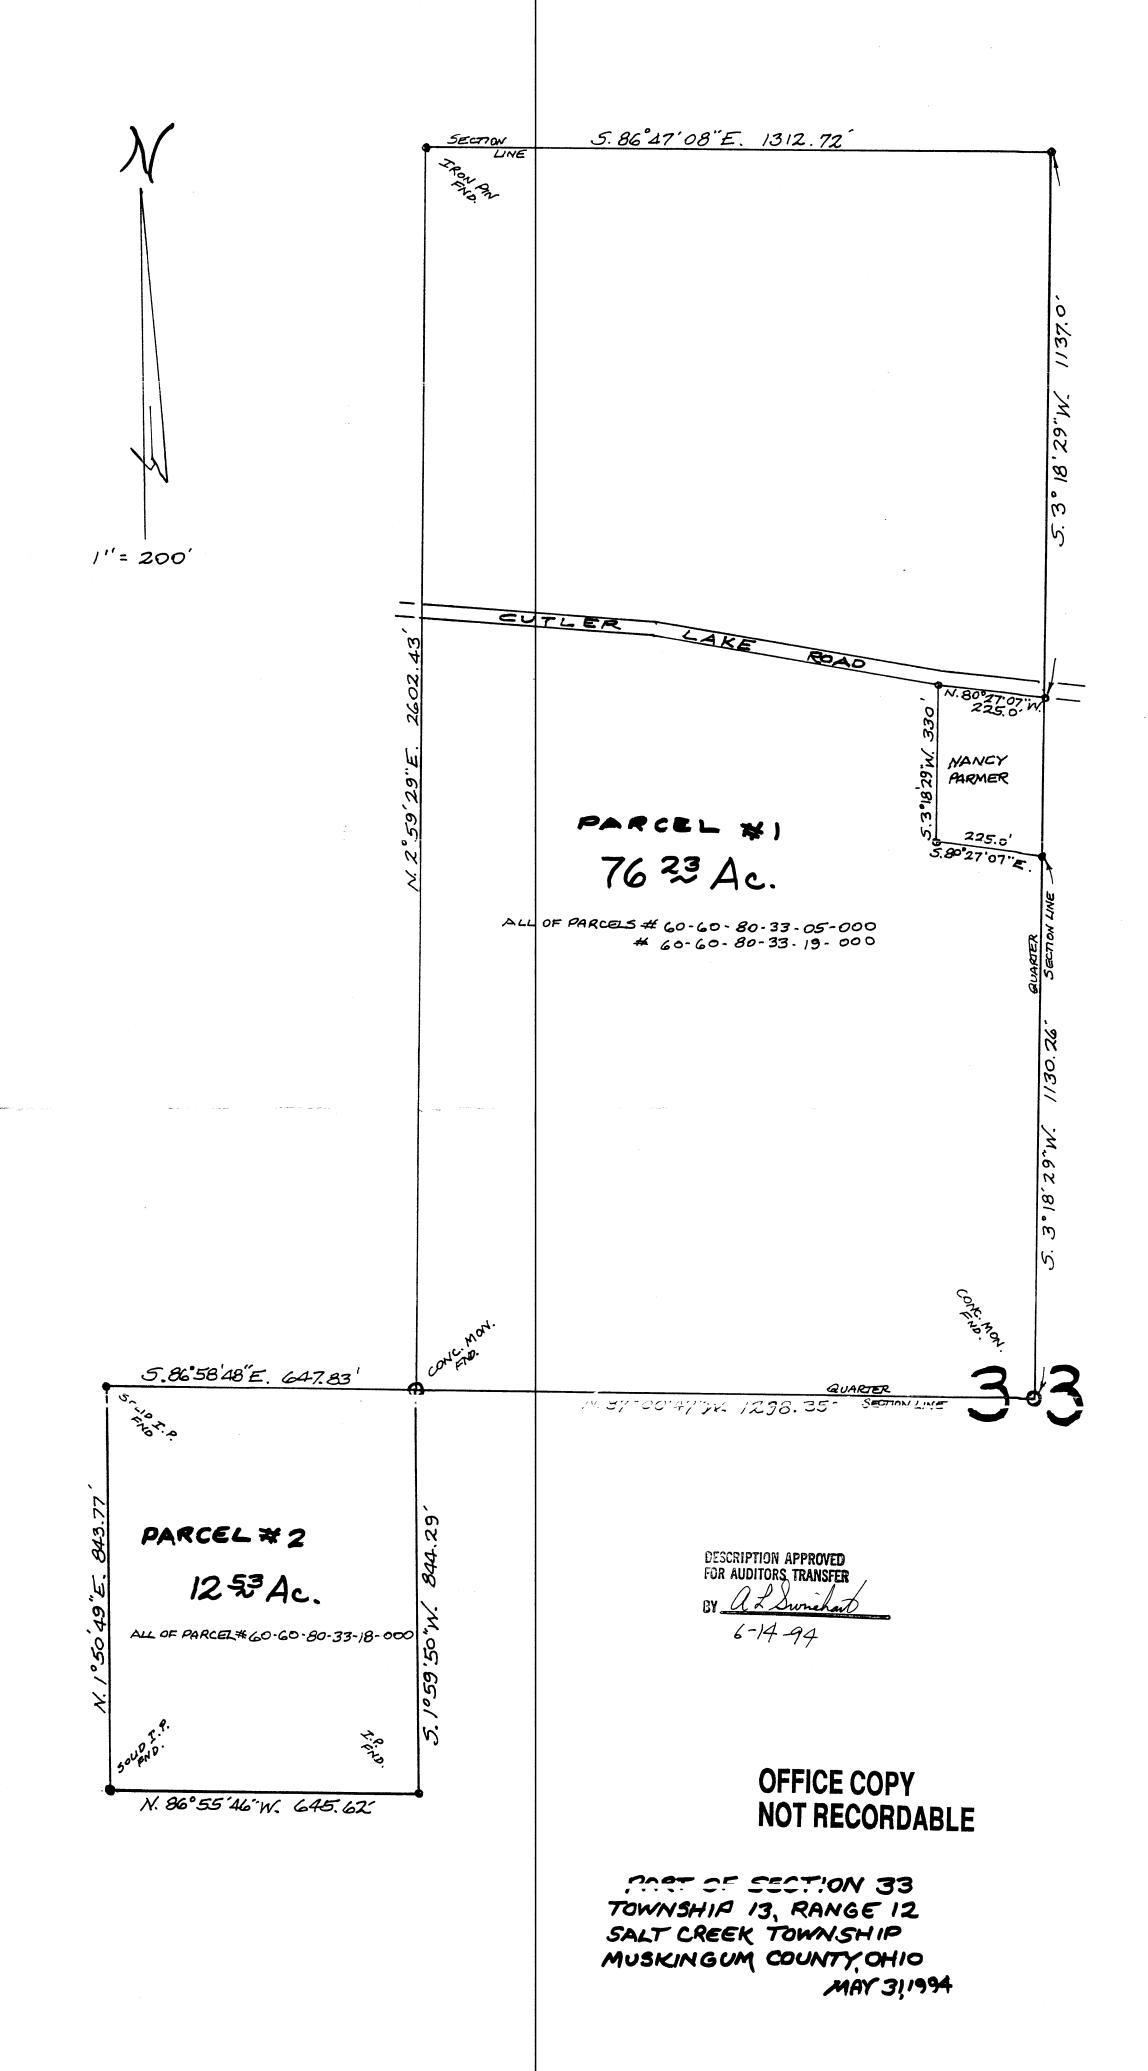

Being a part of the Northwest Quarter of Sectiou 33, Township 13, Range 12 bounded and described as follows:

Beginning at a concrete monument found at the southeast corner of the Northwest Quarter of Section 33; thence along the quarter section line north 87 degrees 00 minutes 47 seconds west 1298.35 feet to a concrete monument found; thence north 2 degrees 59 minutes 29 seconds east 2602.43 feet to an iron pin found; thence along the north line of Section 33 south 86 degrees 47 minutes 08 seconds east 1312.72 feet to an iron pin; thence along the quarter section line south 3 degrees 18 minutes 29 seconds west 1137.0 feet to an iron pin on the south side of Cutler Lake Road and being 15 feet southerly of said roadway ceuterline; thence parallel to aud 15 feet from said centerline north 80 degrees 27 minutes 07 seconds west 225.0 feet to an iron pin; thence south 3 degrees 18 minutes 29 seconds west 330.0 feet to an iron pin; thence south 80 degrees 27 minutes 07 seconds east 225.0 feet to an iron pin; thence south 3 degrees 18 minutes 29 seconds west 1130.26 feet to the place of beginning, containing seventy-six and twenty-three hundredths (76.23) acres more or less

Subject to the easements of Cutler Lake Road.

All of Parcels #60-60-80-33-05-000 & #60-60-80-33-19-000

PARCEL TWO:

60-80-33-18

Situated in the State of Ohio, County of Muskingum, Township of Salt Creek.

Being a part of the Southwest Quarter of Section 33, Township 13, Range 12 bounded and described as follows:

Commencing at a concrete monument found at the southeast corner of the Northwest Quarter of Section 33; thence along the quarter section line north 87 degrees 00 minutes 47 seconds west 1298.35 feet to a concrete monument found and the true