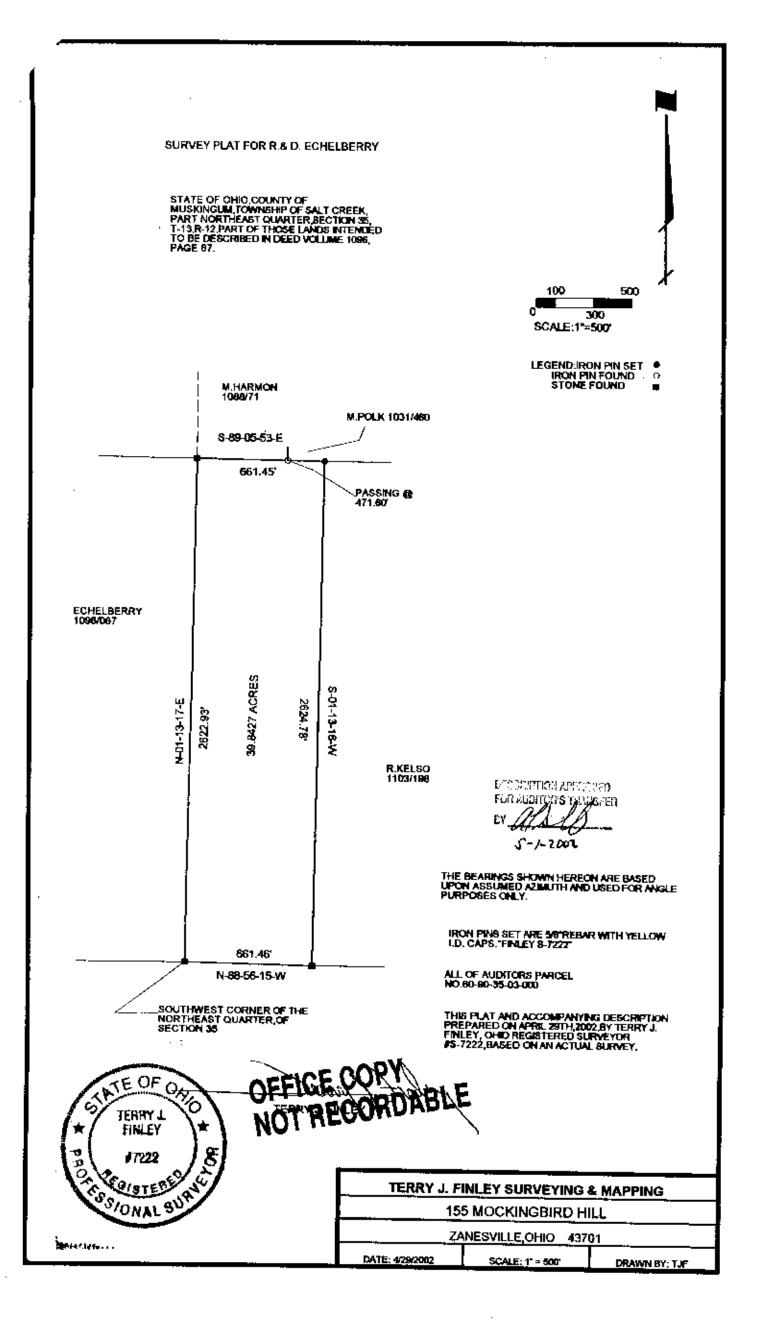

## LEGAL DESCRIPTION R. & D. ECHELBERRY PROPERTY

Situated in the State of Ohio, County of Muskingum, Township of Salt Creek, and being part of the northeast quarter of Section 35, Township 13, Range 12, and being part of those lands intended to be described in Deed Volume 1096, page 67; being further bounded and described as follows:

**BEGINNING** at a stone found at the southwest corner of the northeast quarter of Section 35, thence, North 01 degrees -13 minutes -17 seconds East, 2622.93 feet along the west line of said northeast quarter to a stone found;

THENCE, South 89 degrees – 05 minutes – 53 seconds East, 661.45 feet to an iron pin set, passing an iron pin found at 471.60 feet;

THENCE, South 01 degrees - 13 minutes - 16 seconds West, 2624.78 feet to a stone found;

THENCE, North 88 degrees – 56 minutes – 15 seconds West, 661.46 feet to the *point of beginning*, and <u>containing 39.8427 acres more or less</u>.

SUBJECT to all legal highways and easements of record, whether recorded or implied.

Bearings described herein are based upon assumed azimuth and to be used for angle purposes only.

Being all of Auditor's Parcel #60-90-35-03-000.

This description, <u>written on April 29, 2002</u>, is based on an actual survey of the premises by Terry J. Finley, Ohio Registered Surveyor #S-7222.