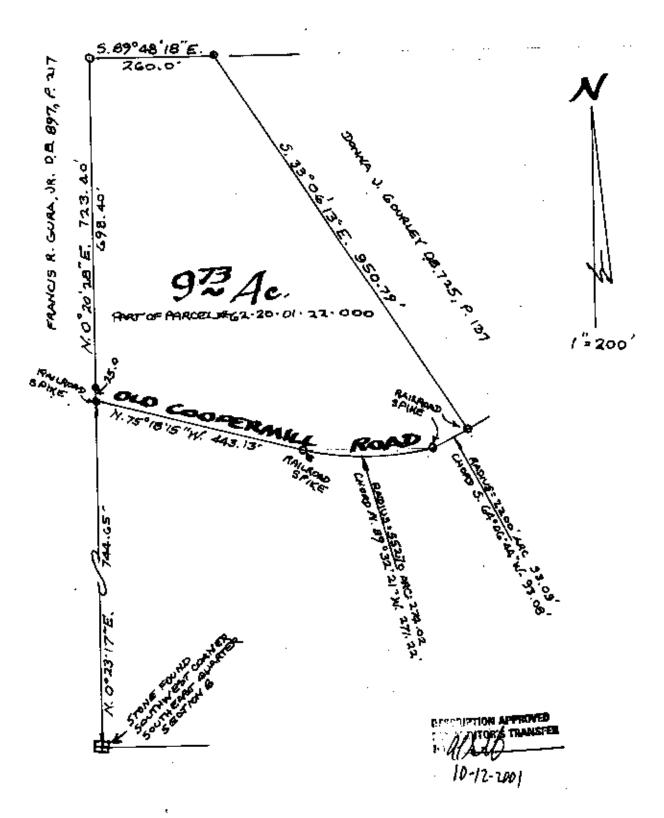

## L. Peter Dinan & Associates

27 South Sixth Street
P.O. Box 55, Zanesville, Ohio 43702-0055

9.73 Acres
Description For Conveyance
Part of Parcel #62-20-01-22-000

Situated in the State of Ohio, County of Muskingum, Township of Springfield.

Being a part of the Southeast Quarter of Section 8, Township 16, Range 14 bounded and described as follows:

Commencing at a stone found at the southwest corner of the Southeast Quarter of Section 8; thence north 0 degrees 23 minutes 17 seconds east 744.65 feet to a railroad spike in the center of Old Coopermill Road and the true place of beginning of the premises herein intended to be described; thence north 0 degrees 20 minutes 28 seconds east 723.40 feet to an iron pin found; thence south 89 degrees 48 minutes 18 seconds east 260.0 feet to an iron pin; thence south 33 degrees 06 minutes 13 seconds east 950.79 feet to a railroad spike in the center of Old Coopermill Road; thence along the center of Old Coopermill Road the following three (3) courses and distances, on a curve to the right having a radius of 2200 feet an arc length of 93.09 feet (the chord of which bears south 64 degrees 06 minutes 44 seconds west 93.08 feet) to a railroad spike thence on a curve to the right having a radius of 552.70 feet an arc length of 274.02 feet (the chord of which bears north 89 degrees 32 minutes 21 seconds west 271.22 feet) to a railroad spike; thence north 75 degrees 18 minutes 15 seconds west 443.13 feet to the true place of beginning, containing nine and seventy-three hundredths (9.73) acres more or less.

Subject to the easements of Old Coopermill Road and Lent Road.

This description written from a survey made by L. Peter Dinan, Registered Surveyor #5451, October 8, 2001.

TOR'S PRANSFEE

OFFICE COPY NOT RECORDABLE