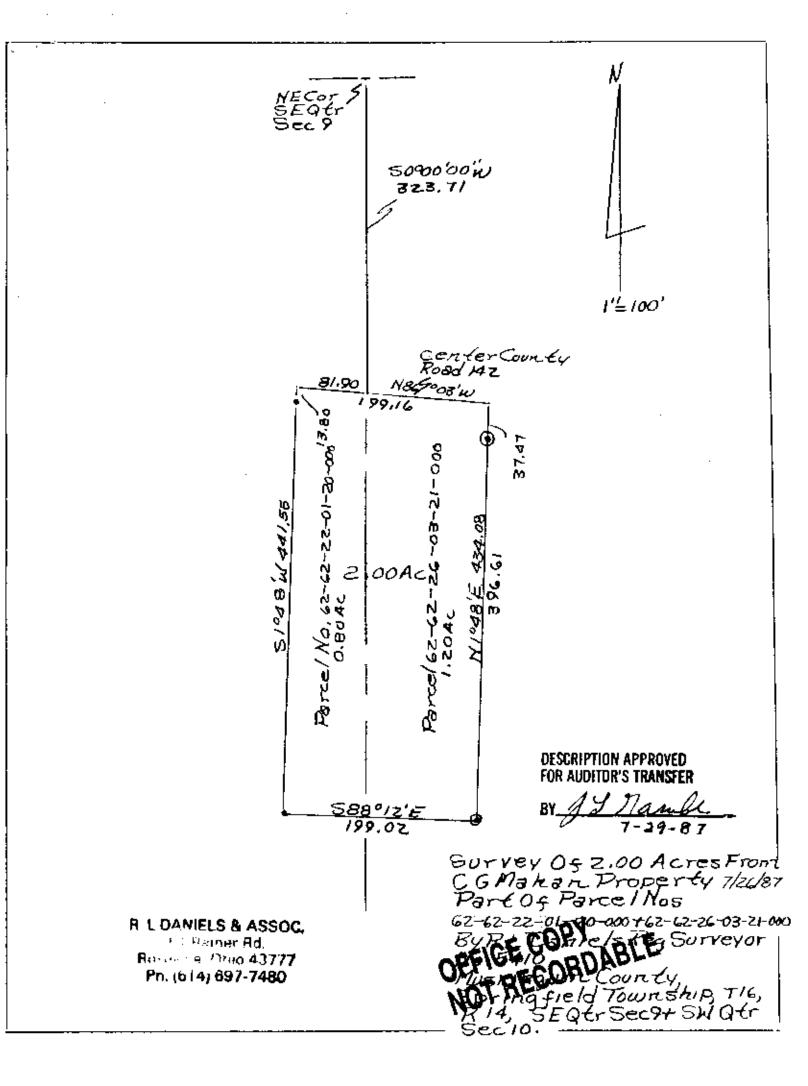

C. G. Mahan 7/26/87

Situated in the State of Ohio, County of Muskingum, Township of Springfield, T 16, R 14, Southeast Quarter of Section 9, bounded and described as follows: And PartOf Southwest Qfr. Section/O Commencing at the Northeast corner of the Southeast Quarter of Section 9; thence South 323.71 feet to the center of County Road 142; thence along road North 86° 03' West 81.90 feet to the place of beginning; thence leaving **Musseriesting** county road South 1° 48' West 441.55 feet to an iron pin found passing an iron pin found at 13.80 feet; thence South 88° 12' Bast 199.02 feet to an iron pin set; thence North 19 48' East 434.08 feet to the center of County Road 142 passing an iron pin set at 396.61 feet; thence along center of road North 86° 03' West 199.16 feet to the place of beginning, containing 2.00 acres more or leas.

Bearings are based on the East line of the Southeast Quarter of Section 9 bearing South OD 00' 00" East.

Being a part of Auditor's Parcel Nos. 62-62-22-01-20-000 - 0.80 Acres 62-62-26-03-21-000 - 1.20 Acres

Survey & Description By: dniels R. Registered Surveyor No. 5410

DESCRIPTION APPROVED FOR AUDITOR'S TRANSFER

. .

7-29-87

..