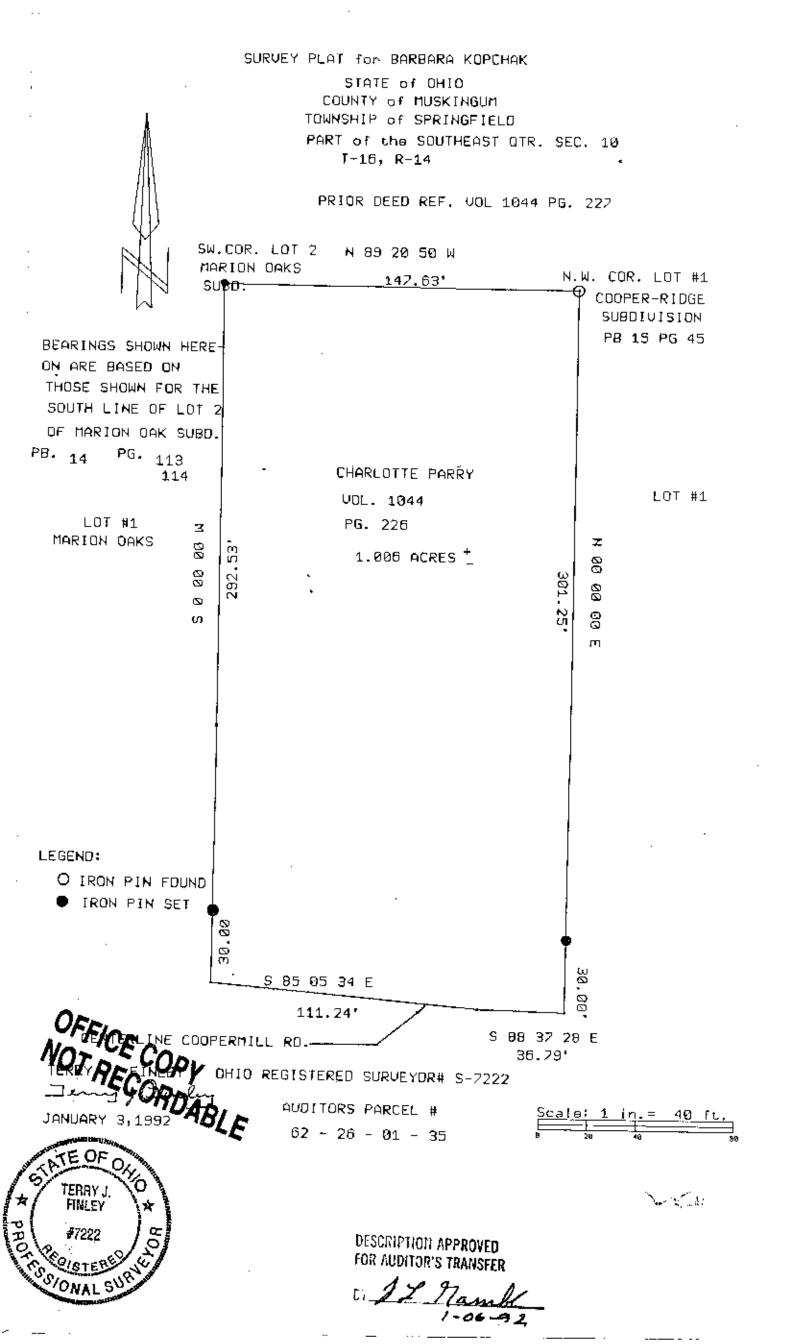

## LEGAL DESCRIPTION FOR BARBARA KOPCHAK OF CHARLOTTE PARRY PROPERTY

Situated in the State of Ohio, County of Muskingum, Township of Springfield and being a part of the Southeast Quarter of Section 10, T-16, R-14 and being more particularly bounded and described as follows:

الاردى بى مىچە يى<sub>ي</sub> مەلكىر<del>كەر ب</del>ولاردى

Commencing at an iron pipe found at the Northwest corner of Lot #1 of Cooper-Ridge Subdivision as found in Plat Book 15, page 45 of the County Records.

Thence, South - 00 Degrees - 00 minutes - 00 seconds - West, 301.25 feet along the west line of said Lot #1 to a point in the centerline of Coopermill Road passing an iron pin set at 271.25 feet.

Thence, North - 88 Degrees - 37 minutes - 28 seconds - West, 36.79 feet along said centerline to a point.

Thence, continuing along said centerline, North - 85 Degrees - 05 minutes - 34 seconds - West, 111.24 feet to a point.

Thence, North - 00 Degrees - 00 minutes - 00 seconds - East, 292.53 feet to an iron pin set at the Southwest corner of Lot #2 of Marion Oaks Subdivision as recorded in Plat Book 14, pages 113 and 114, passing an iron pin set at 30.00 feet.

Thence, along the south line of said Marion Oaks Subdivision, South - 89 Degrees - 20 minutes - 50 seconds - East, 147.63 feet to the place of beginning and containing 1.006 acres more or less and being all those lands as described in Deed Volume 1044, pages 226 and 227.

Subject to all legal highways and easements of record.

Bearings are based on those shown for the South line of above said Marion Oaks Subdivision.

fron pins set are 5/8" rebar with yellow cap (FINLEY S-7222).

This description, <u>written</u> on <u>January</u> <u>3</u>, <u>1992</u>, is based on an actual survey of the premises by Terry J. Finley, Ohio Registered Surveyor **#5-7222** on December 27, 1991.

Auditor's parcel #62-26-01-35.