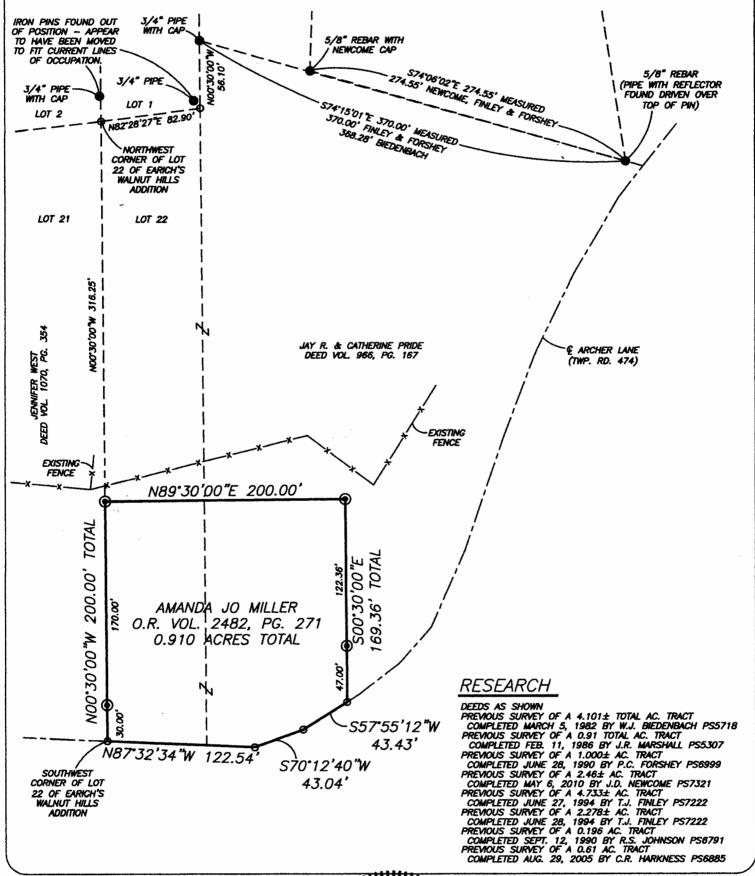

## SKETCH OF SURVEY FOR AMANDA MILLER

AUDITORS PARCEL NUMBER 62-62-27-02-38-000 62-62-27-02-39-000

BEING A PART OF LOT 22 OF EARICH'S WALNUT HILLS ADDITION AS RECORDED IN PLAT BOOK 3, PAGE 10 OF THE MUSKINGUM COUNTY PLAT RECORDS, AND BEING A PART OF THE NORTHWEST QUARTER OF SECTION 11, TOWNSHIP 16, RANGE 14, OF THE CONGRESS LANDS EAST OF THE SCIOTO RIVER, SPRINGFIELD TOWNSHIP, MUSKINGUM COUNTY, OHIO.

BEARINGS ARE BASED ON THE NORTH LINE OF A PREVIOUS SURVEY OF 4.101 MORE OR LESS TOTAL ACRES TRACT COMPLETED MARCH 5th 1982, BY W.J. BIEDENBACH PS5718.

BASELINE SURVEYING, INC.

3010 EAST PRICE, ZAMESVILLE, OHIO 45701
phone: 740-453-4850, fax: 740-450-1000, email: BEI©rrohio.com