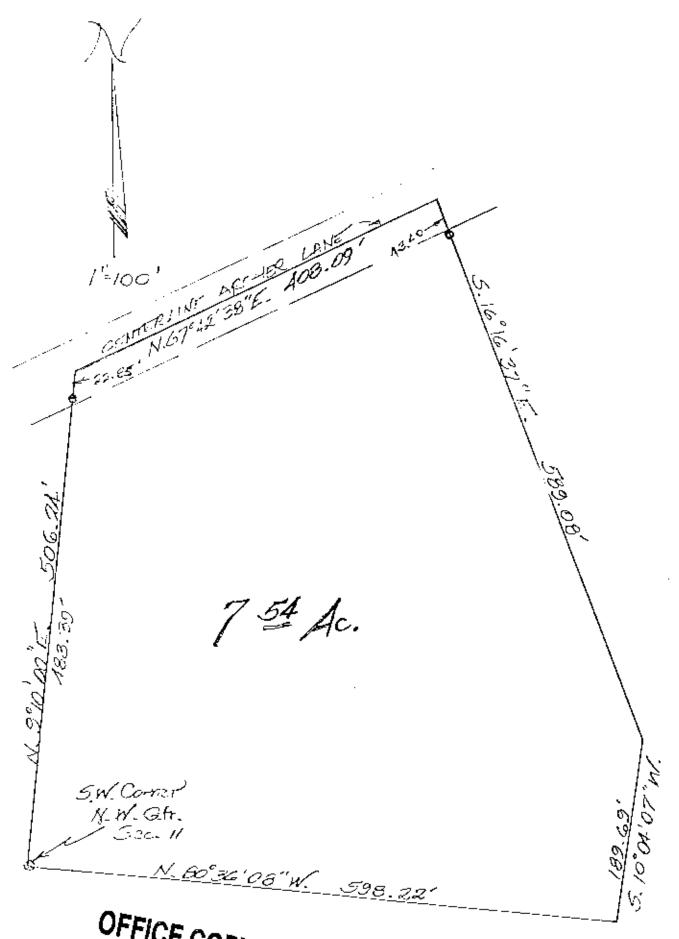

Being a part of the Northwest Quarter of Section 11, Town-ship 16, Range 14 bounded and described as follows:

Beginning at an iron pin found at the Southwest corner of the Northwest Quarter of Section 1); thence north 9 degrees 10 minutes east 506.24 feet to a point in the center of Archer Lane; thence along said centerline north 67 degrees 42 minutes 38 seconds east 408.09 feet to a point; thence leaving said road south 16 degrees 16 minutes 37 seconds cast 589.08 feet to a point; thence south 10 degrees 04 minutes 07 seconds west 189.69 feet to a point; thence north 80 degrees 36 minutes 08 seconds west 598.22 feet to the place of beginning, containing seven and fifty-four hundredths (7.54) acres more or less.

Subject to the casements of Archer Lane.

This description written from a survey made by L. Peter OFFICE COPY

NOT 25 COPY NOT RECORDABLE

DESCRIPTION APPROVED for Auditor's transfer

1.7/ ms