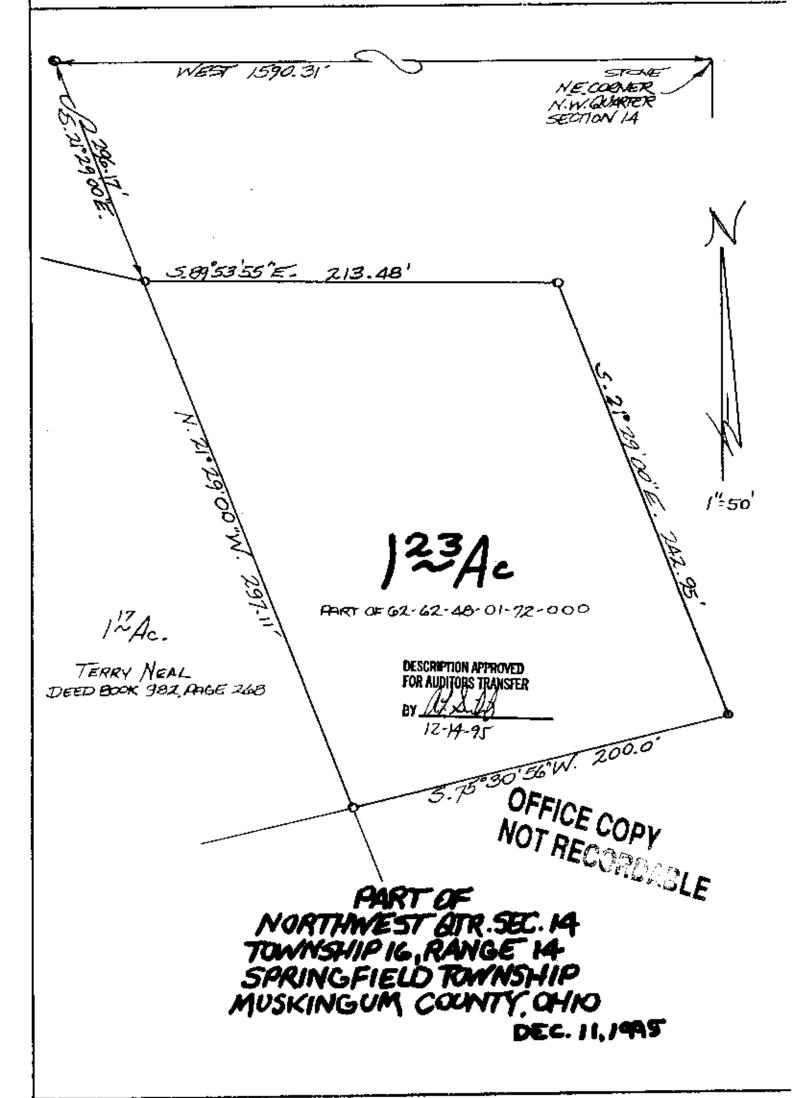

## L. Peter Dinan & Associates

27 South Sixth Street

P. O. Box 55, Zanesville, Ohio 43701

Don Smith Description For Conveyance 1,23 Acres Part of Parcel #62-62-48-01-71-000

Situated in the State of Ohio, County of Muskingum, Township of Springfield.

Being a part of the Northwest Quarter of Section 14, Township 16, Range 14 bounded and described as follows;

Commencing at a stone found at the northeast corner of the Northwest Quarter of Section 14; thence west 1590.31 feet to an iron pin; thence south 21 degrees 29 minutes east 296.17 feet to an iron pin at the northeast corner of a 1.17 acre parcel conveyed to Terry J. Neal by deed recorded in Deed Book 982, Page 268 and the true place of beginning of the premises herein intended to be described; thence south 89 degrees 53 minutes 55 seconds east 213.48 feet to an iron pin; thence south 21 degrees 29 minutes east 242.95 feet to an iron pin; thence south 75 degrees 30 minutes 56 seconds west 200.0 feet to an iron pin found at the southeast corner of said 1.17 acre parcel; thence along the east line of said 1.17 acre parcel north 21 degrees 29 minutes west 297.11 feet to the trne place of beginning containing one and twenty-three hundredths (1.23) acres more or less.

This description written from a snrvey made by L. Peter NOT RECORDABLE Dinan, Registered Snrveyor #5451, December 13, 1995.

DESCRIPTION APPROVED FOR AUDITORS TRANSFER

12-14-95