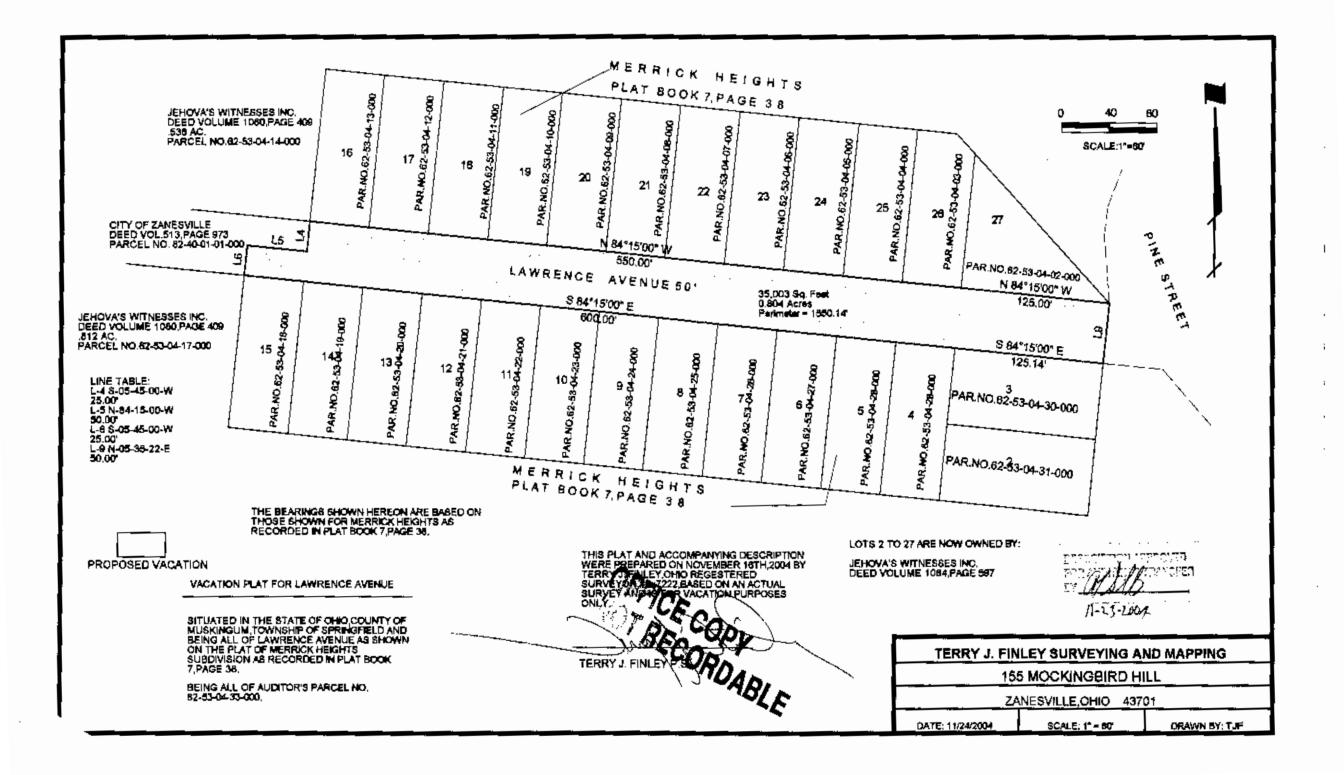

## LEGAL DESCRIPTION For Vacation Of Lawrence Avenue

Situated in the State of Ohio, County of Muskingum, Township of Springfield, and being all of Lawrence Avenue, as shown on the Plat of Merrick Heights Subdivision, as recorded in Plat Book 7, page 38; being further bounded and described as follows:

**Beginning** at the southwest comer of Lot #16 of Merrick Heights Subdivision, thence, south 84 degrees – 15 minutes – 00 seconds east, 675.00 feet along the north line of Lawrence Avenue to the most easterly corner of Lot #27;

Thence, south 05 degrees - 35 minutes - 22 seconds west, 50.00 feet to the northeast corner of Lot #3;

Thence, north 64 degrees – 15 minutes – 00 seconds west, 725.14 feet along the south line of Lawrence Avenue to a point at the northwest corner of Lot #15;

Thence, north 05 degrees - 45 minutes - 00 seconds east, 25.00 feet to a point;

Thence, south 64 degrees - 15 minutes - 00 seconds east, 50.00 feet to a point;

Thence, north 05 degrees - 45 minutes - 00 seconds east, 25.00 teet to the **point of beginning**, and **containing 0.804 acres more or less**.

Bearings described herein are based upon those shown for Merrick Heights, as recorded in Plat Book 7, page 38.

Alf of Auditor's Parcel #62-53-04-33-000.

OF ONIO

TEARY J. FINLEY

ONAL 50

This description, written on November 23, 2004, is based on an actual survey by Terry J. Finley, Ohio Registered Surveyor #S-7202