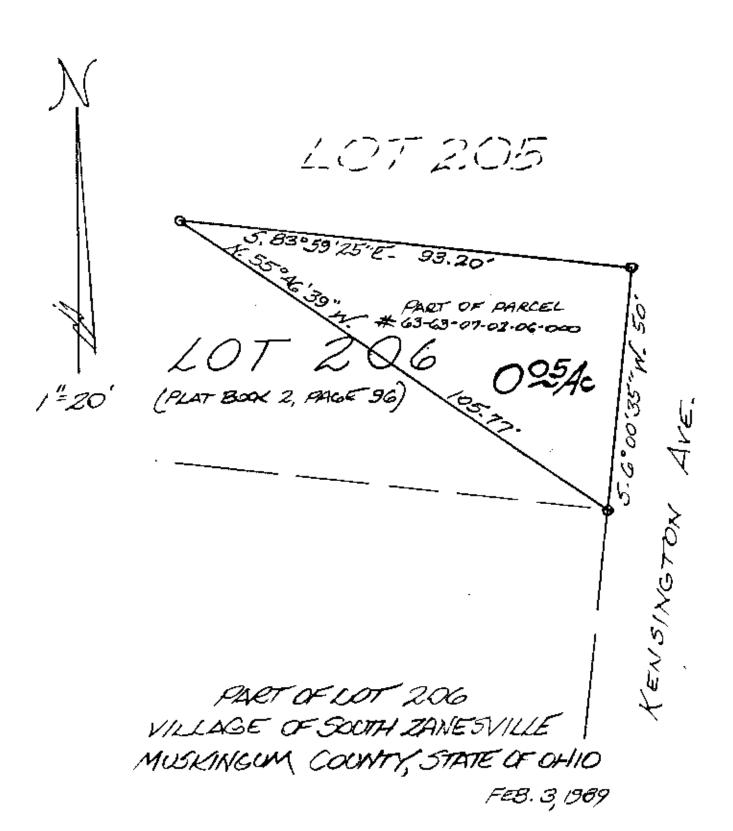

## L. Peter Dinan & Associates

27 South Sixth Street

P. O. Box 55, Zanesville, Ohio 49701

Willis Blacksten Et. A1. Tο Shirley Shultzman Part of Parcel #63-63-07-02-06-000

Sintated in the State of Ohio, County of Muskingum, Township of Springfield and in the Village of South Zanesville.

Being a part of Lot 206 in South Zanesville as recorded in Plat Book 2, Page 96 bounded and described as follows:

Beginning at an iron pin found at the northeast corner of said Lot 206; thence along the east line of said Lot 206 south 6 degrees 00 minutes 35 seconds west 50 feet to an iron pin; thence north 55 degrees 46 minutes 39 seconds west 105.77 feet to an iron pin found; thence south 83 degrees 59 minutes 25 seconds east 93.20 feet to the place of beginning, containing five hundredths (0.05) of an acre more or less.