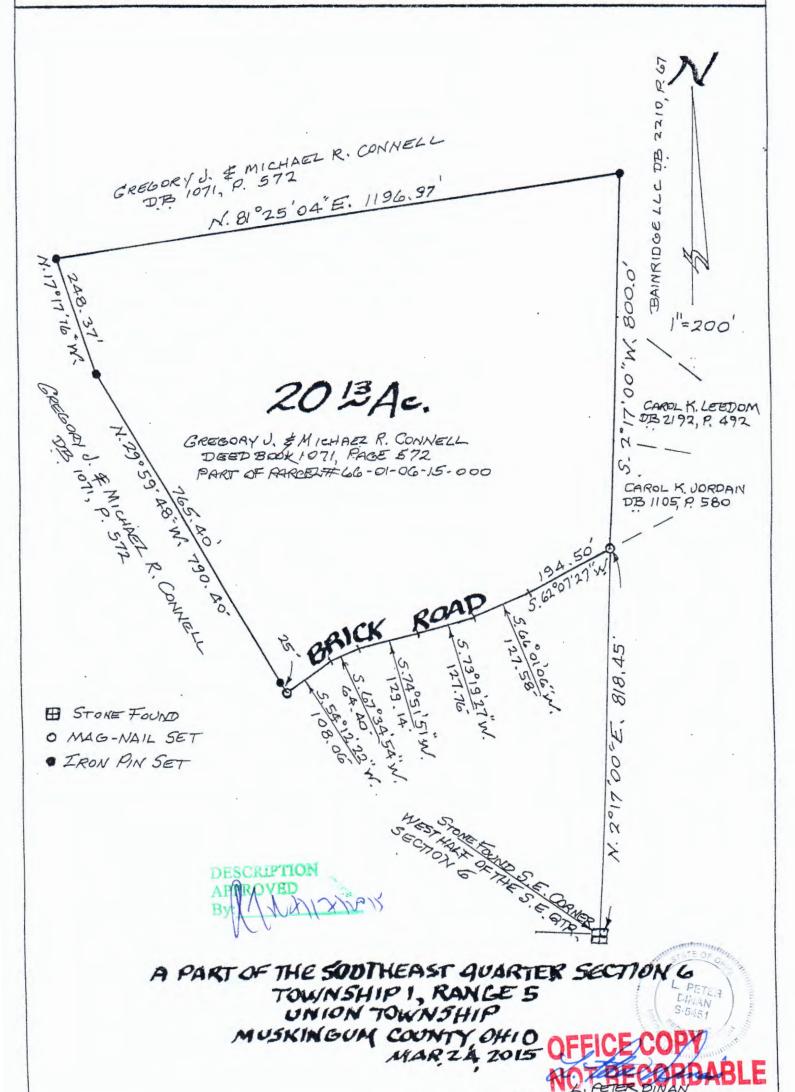

## L. Peter Dinan & Associates

27 South Sixth Street
P.O. Box 55, Zanesville, Ohio 43702-0055

20.13 Acres
Part of Parcel #66-01-06-15-000
Gregory J. & Michael R. Connell
Deed Book 1071, Page 572

Situated in the State of Ohio, County of Muskingum, Township of Union.

Being a part of the southeast quarter of Section 6, Township 1, Range 5 bounded and described as follows:

Commencing at a stone found at the southeast corner of the west half of the southeast quarter of Section 6; thence along the east line of said west half of the southeast quarter north 2 degrees 17 minutes east 818.45 feet to a mag-nail in the center of Brick Road and the true place of beginning of the premises herein intended to be described; thence along the center of Brick Road the following six (6) courses and distances south 62 degrees 07 minutes 27 seconds west 194.50 feet to a point; thence south 66 degrees 01 minutes 06 seconds west 127.58 feet to a point; thence south 73 degrees 19 minutes 27 seconds west 127.76 feet to a point; thence south 74 degrees 51 minutes 51 seconds west 129.14 feet to a point; thence south 67 degrees 34 minutes 54 seconds west 64.40 feet to a point; thence south 54 degrees 12 minutes 22 seconds west 108.06 feet to a magnail in the center of said Brick Road; thence leaving said road north 29 degrees 59 minutes 48 seconds west 790.40 feet to an iron pin placed passing an iron pin placed at 25.0 feet; thence north 17 degrees 17 minutes 16 seconds west 248.37 feet to an iron pin set; thence north 81 degrees 25 minutes 04 seconds east 1196.97 feet to an iron pin set; thence south 2 degrees 17 minutes west 800.0 feet to the true place of beginning, containing twenty and thirteen hundredths (20.13) acres more or less.

Subject to the easements of Brick Road.

This description written from a survey made by L. Peter Dinan, Registered Surveyor #5451, March 30,2015

APPROVED

APPROVED

By: