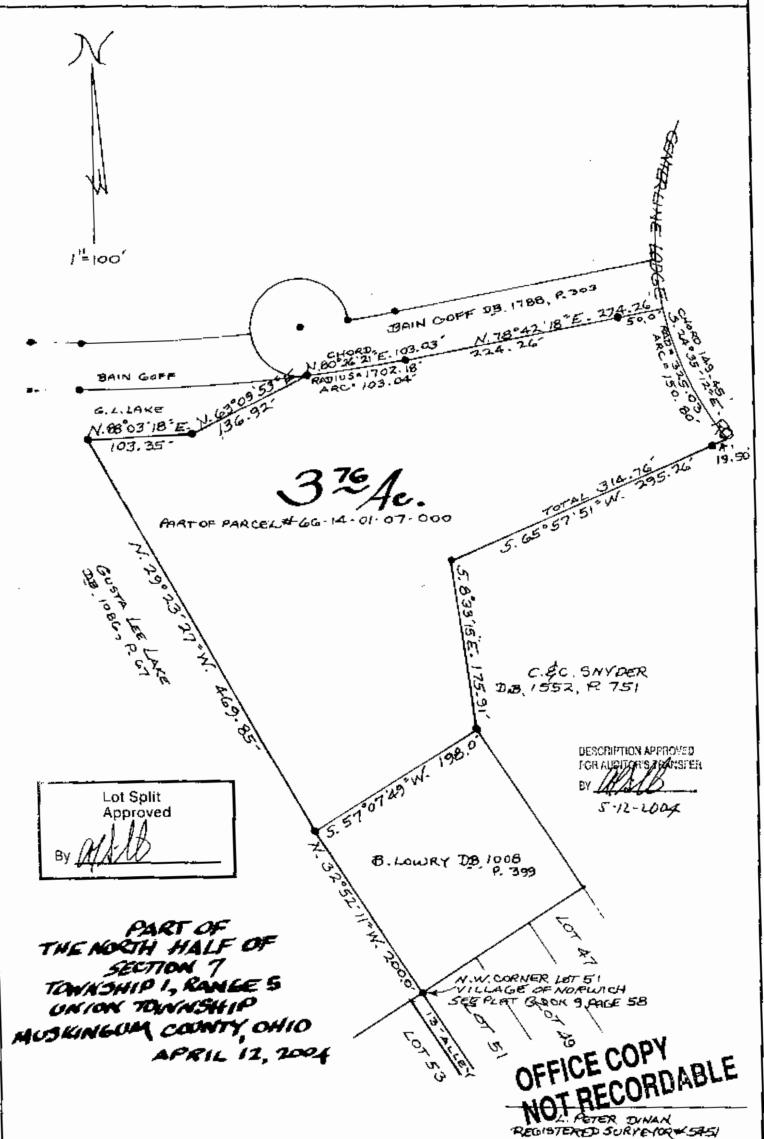

## L. Peter Dinan & Associates

27 South Sixth Street P.O. Box 55, Zanesville, Ohio 43702-0055

Description For Conveyance 3.76 Acres Part of Parcel #66-14-01-07-000

Situated in the State of Ohio, County of Muskingum, Township of Union.

Being a part of the Northwest and Northeast Quarter of Section 7, Township 1, Range 5 bounded and described as follows:

Commencing at an iron pin at the northwest corner of Lot 51 in the Village of Norwich as shown on a plat of Norwich as 51 in the Village of Norwich as shown on a plat of Norwich as recorded in Plat Book 9, Page 58; thence north 32 degrees 52 minutes 11 seconds west 200.0 feet to an iron pin and the true place of beginning of the premises herein intended to be described; thence north 29 degrees 23 minutes 27 seconds west 469.85 feet to an iron pin; thence north 88 degrees 03 minutes 18 seconds east 103.35 feet to an iron pin; thence north 63 degrees 09 minutes 53 seconds east 136.92 feet to an iron pin; thence on a curve to the left having a radius of 1702.18 feet an arc length of 103.04 feet (the chord of which bears north 80 degrees 26 minutes 21 seconds east 103.03 feet) to an iron pin; thence north 78 degrees 42 minutes 18 seconds east 274.26 pin; thence north 78 degrees 42 minutes 18 seconds east 274.26 feet to a point in the center of Lodge Road; thence along the center of Lodge Road on a curve to the left having a radius of 325.03 feet an arc length of 150.80 feet (the chord of which bears south 24 degrees 35 minutes 12 seconds east 149.45 feet) to a point; thence leaving the center of Lodge Road south 65 degrees 57 minutes 51 seconds west 314.76 feet to an iron pin; thence south 8 degrees 33 minutes 15 seconds east 175.91 feet to an iron pin; thence south 57 degrees 07 minutes 49 seconds west 198.0 feet to the true place of beginning, containing three and seventy-six hundredths (3.76) acres more or less. and seventy-six hundredths (3.76) acres more or less.

Subject to the easements of Lodge Road.

This description written from a survey made by L. Peter Dinan, Registered Surveyor #5451, May 8, 2004.

> DESCRIPTION APPROVED FOR AUDITOR'S TRANSFER

OFFICE COPY NOT RECORDABLE