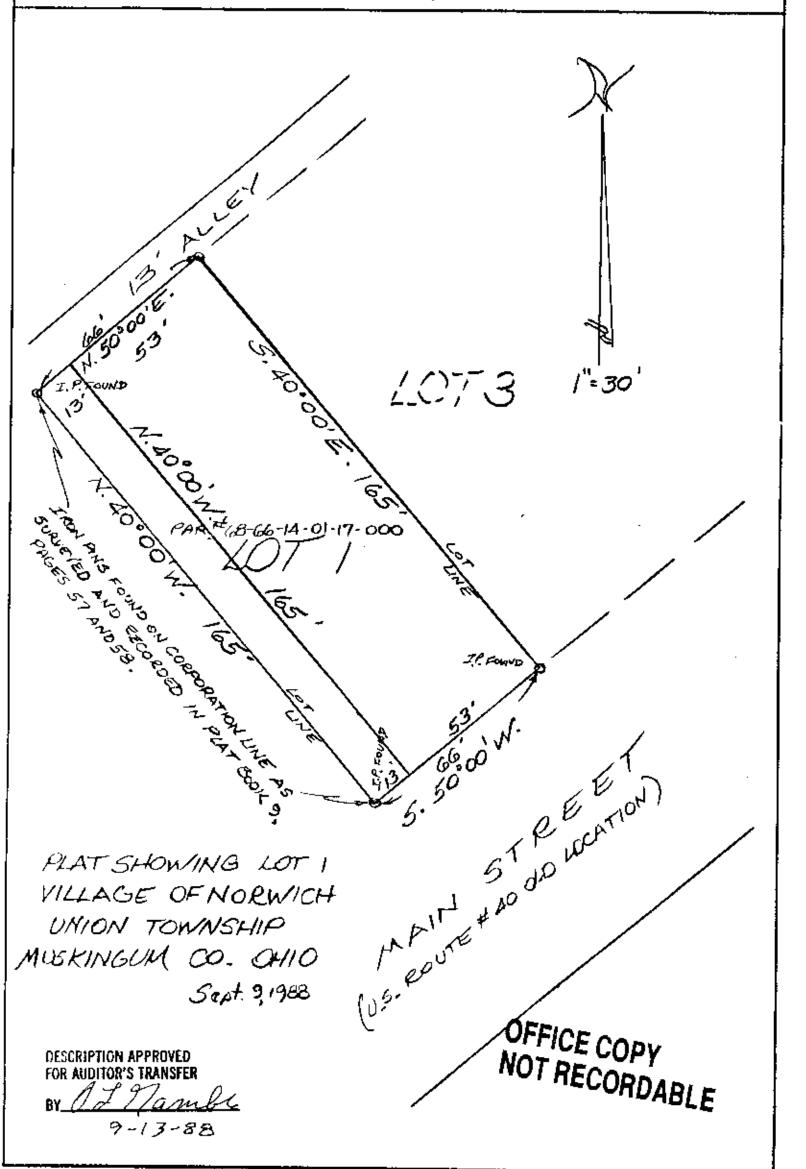

## L. Peter Dinan & Associates

27 South Sixth Street

P. O. Box 55, Zanesville, Ohio 43701

Description For Conveyance 13 Foot Parcel Off Of Lot 1 Village of Norwich

Situated in the State of Ohio, County of Muskingum, Township of Union.

Being a part of Lot 1 in the Village of Norwich bounded and described as follows:

Beginning at an iron pin found at the most southwest corner of said Lot 1; thence along the west line of said Lot 1 as shown on a recorded Plat of Annexation for the Village of Norwich as recorded in Plat Book 9, Pages 57 and 58 north 40 degrees west 165 feet to an iron pin found at the northwest corner of said Lot 1; thence along the north line of said Lot 1 north 50 degrees east 13 feet to a point; thence south 40 degrees east 165 feet to a point on the south line of said Lot 1; thence along the south line of said Lot 1 south 50 degrees west 13 feet to the place of beginning.

This description written from a survey made by L. Peter Dinan Registered Surveyor #5451, September 9, 1988.

DESCRIPTION APPROVED FOR AUDITOR'S TRANSFER

9-13-88

OFFICE COPY NOT RECORDABLE