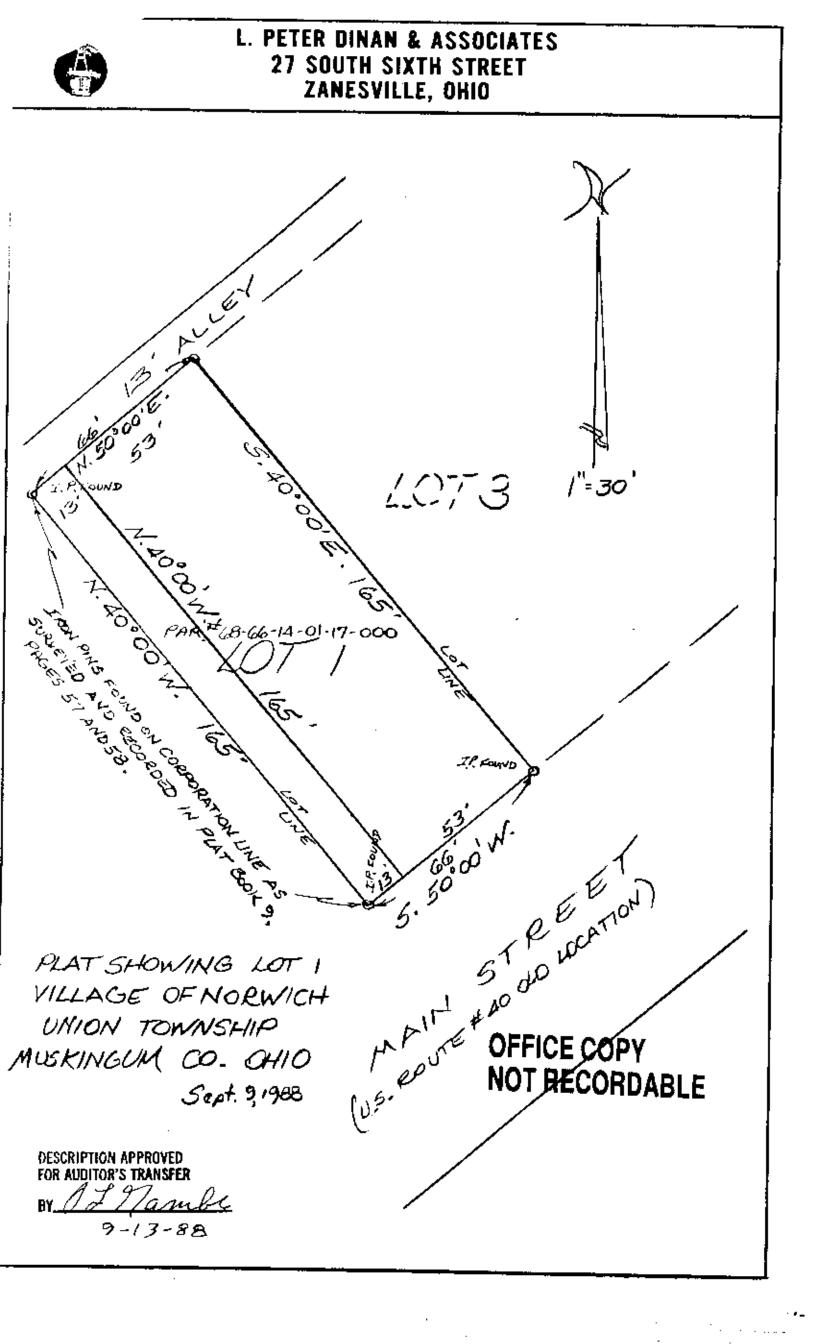

## Description For Conveyance 53 Feet Off Of Lot 1 Village of Norwich

Situated in the State of Ohio, County of Muskingum, Township of Union.

Being a part of Lot 1 in the Village of Norwich bounded and described as follows:

Commencing at an iron pin found at the most southwest corner of said Lot 1; thence along the southerly line of said Lot 1 north 50 degrees east 13 feet to the true place of beginning of the premises herein intended to be described; thence north 40 degrees weat parallel to and 13 feet from the westerly line of said Lot 1 as shown on a recorded Plat of Annexation for the Village of Norwich as recorded in Plat Book 9, Pages 57 and 58 a distance of 165 feet to a point on the northerly line of said Lot 1; thence along the northerly line of said Lot 1 north 50 degrees eest 53 feet to an iron pin at the northeast corner of said Lot 1; thence along the easterly line of said Lot 1 south 40 degrees east 165 feet to an iron pin found at the southeast corner of said Lot 1; thence along the south line of said Lot 1 south 50 degrees east 165 feet to an iron pin found at the southeast corner of said Lot 1; thence along the south line of said Lot 1 south 50 degrees east 165 feet to an iron pin found at the southeast corner of said Lot 1; thence along the south line of said Lot 1 south 50 degrees west 53 feet to the true place of beginning.

This description written from a survey made by L. Peter Dinan Registered Surveyor #5451, September 9, 1988.

· • \_\_

DESCRIPTION APPROVED FOR AUDITOR'S TRANSFER BY JJ Mambb

9-13-88

OFFICE COPY NOT RECORDABLE