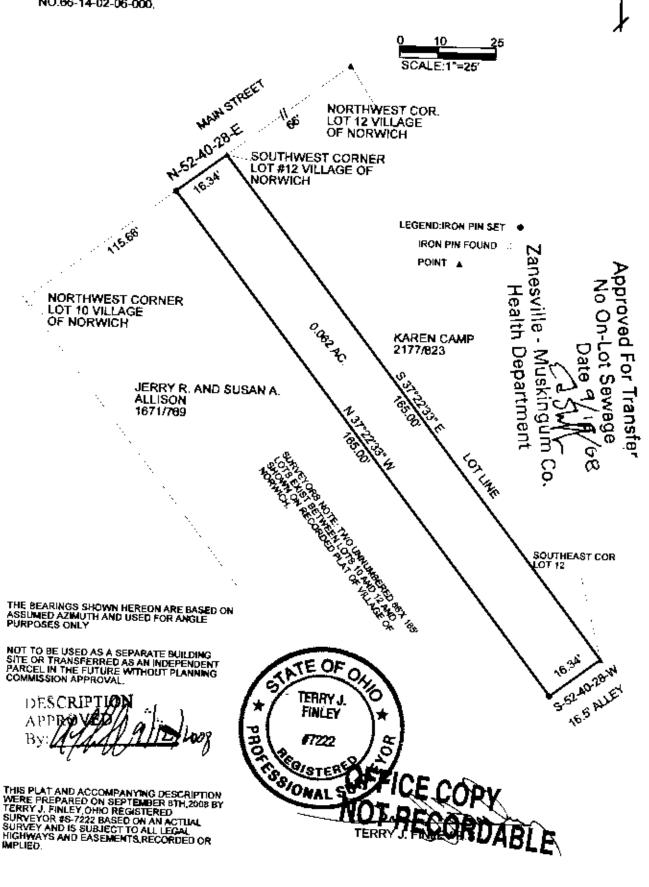

## LEGAL DESCRIPTION MAIN STREET, NORWICH, OH

Situated in the State of Ohio, County of Muskingum, Village of Norwich, and being part of an un-numbered platted lot lying adjacent and south of Lot #12, as recorded in Plat Book A-O, page 112, and being part those lands intended to be described in Deed Volume 1671, page 769, and being further bounded and described as follows:

Commencing at an iron pin found at the northwest corner of Lot #10 of the Village of Norwich, as recorded in Plat Book A-O, page 112, thence, north 52 degrees - 40 minutes - 28 seconds east, 115.66 feet, along the southeasterly line of Main Street and the northwesterly line of those lands now or formerly owned by Jerry R. & Susan A. Allison (1671/769), to an iron pin set, and the true point of beginning for the parcel herein intended to be described;

Thence, continuing north 52 degrees - 40 minutes - 28 seconds east, 16.34 feet to a point at the southwest corner of Lot #12 in said Village of Norwich;

Thence, south 37 degrees - 22 minutes - 33 seconds east, 165.00 feet, along the southwesterly line of said Lot and the southwesterly line of those lands now or formerly owned by Karen Camp (2177/823), to a point at the southeasterly comer of said Lot 12;

Thence, south 52 degrees - 40 minutes - 28 seconds west, 16.34 feet to an iron pin set;

Thence, with a new division line through aforeseid Allison lands, north 37 degrees - 22 minutes - 33 seconds west, 165.00 feet to the point of beginning, and containing 0.062 acres more or less.

Subject to all legal highways and eesements, whether recorded or implied.

Iron pins set are 5/8 reber with yellow identification cap (FINLEY S-7222).

Beerings described herein are based on assumed azimuth and to be used for angle purposes only.

Being <u>part</u> of Auditor's Parcel #66-14-02-06-000.

TE OF ONE

TERRY J. FINLEY

SS/ONAL SU

This description, written on September 6, 2008, is based on en actual survey by Terry J. Finley, Ohio Registered Surveyor #S-7222.