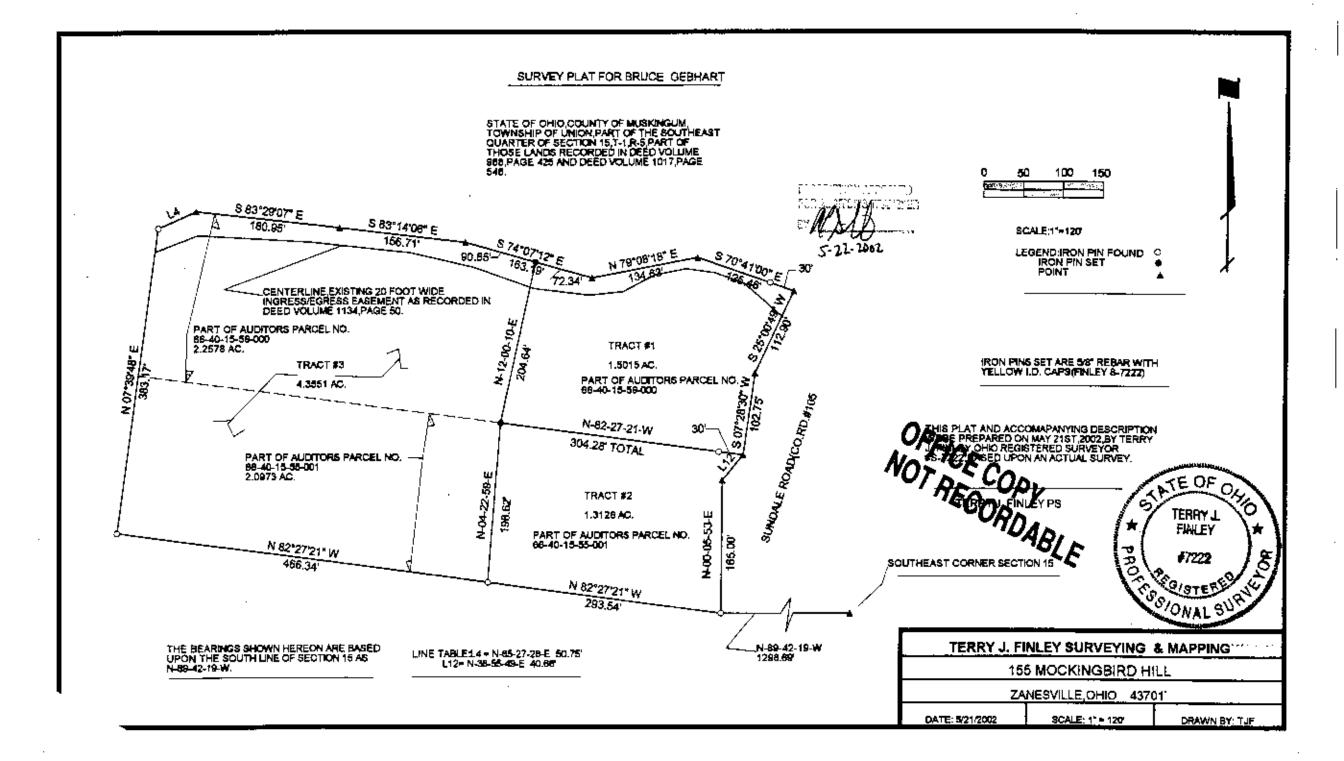

## Tract #2

Situated in the State of Ohio, County of Muskingum, Township of Union, and being part of the southeast quarter of Section 15, Township 1, Range 5, and being part of those lands intended to be described in Deed Volume 988, page 425, and Deed Volume 1017, page 548; being further bounded and described as follows:

Commencing at the southeast corner of said Section 15, thence, along the south line thereof, North 89 degrees - 42 minutes - 19 seconds West, 1298.69 feet to an iron pin found in Sundale Road (County Road #105); and the true point of beginning for the parcel herein intended to be described;

Thence, North 82 degrees - 27 minutes - 21 seconds West, 293.54 feet to an iron pin found;

Thence, North 04 degrees - 22 minutes - 59 seconds East, 198.62 feet to an iron pin set;

Thence, South 82 degrees - 27 minutes - 21 seconds East, 304.28 feet to a point in said Sundale Road, passing an iron pin found at 274.28 feet;

Thence, South 38 degrees - 55 minutes - 49 seconds West, 40.66 feet to a point;

Thence, South 00 degrees - 05 minutes - 53 seconds West, 165.00 feet to the point of beginning, and containing 1.3126 acres more or less.

Subject to all legal highways and easements, whether recorded or implied.

Bearings described herein are based upon the south line of Section 15 as North 89 degrees - 42 minutes - 19 seconds West.

Iron pins set are 5/8" rebar with yellow identification cap (Finley S-7222).

Being part of Auditor's Parcel #66-40-15-55-001.

This description, written on May 21, 2002, is based on an actual survey of ered Surveyor #S-7222.