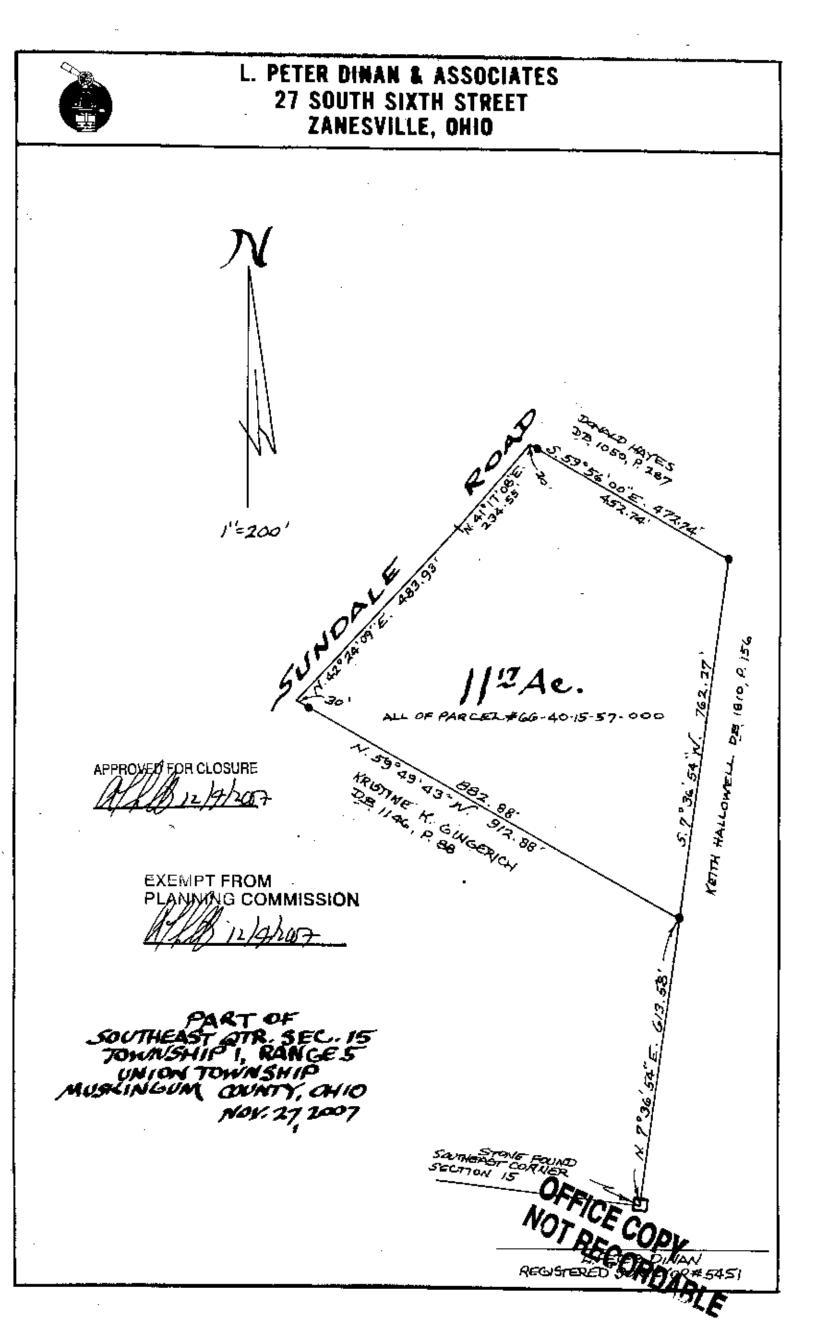

## L. Peter Dinan & Associates 27 South Sixth Street

P.O. Box 55, Zanesville, Ohio 43702-0055

James Bash Description For Conveyance 11.17 Acres All of Parcel #66-40~15-57-000

Situated in the State of Ohio, County of Muskingum, Township of Union.

Being a part of the Southeast Quarter of Section 15, Township 1, Range 5 bounded and described as follows:

Commencing at a stone found at the Southeast Corner of said Section 15; thence north 7 degrees 36 minutes 54 seconds east 613.58 feet to an iron pin found and the true place of beginning of the premises herein intended to be described; theuce north 59 degrees 49 minutes 43 seconds west 912.88 feet to a point in the center of Sundale Road; thence along the center of Sundale Road north 42 degrees 24 minutes 09 seconds east 483.93 feet to a point; thence along said centerline north 41 degrees 17 minutes 08 seconds east 234.55 feet to a point; thence leaving said road south 59 degrees 56 minutes east 472.74 feet to an iron pin found; thence south 7 degrees 36 minutes 54 seconds west 762.27 feet to the true place of beginning, containing eleven and seventeen hundredths (11.17) acres more or less.

Subject to the easements of Sundale Road.

This description written from a survey made by L. Peter Dinan, Registered Surveyor #5451, November 27, 2007.

APPROVED FOR CLOSURE

EXEMPT FROM PLANNING COMMISSION