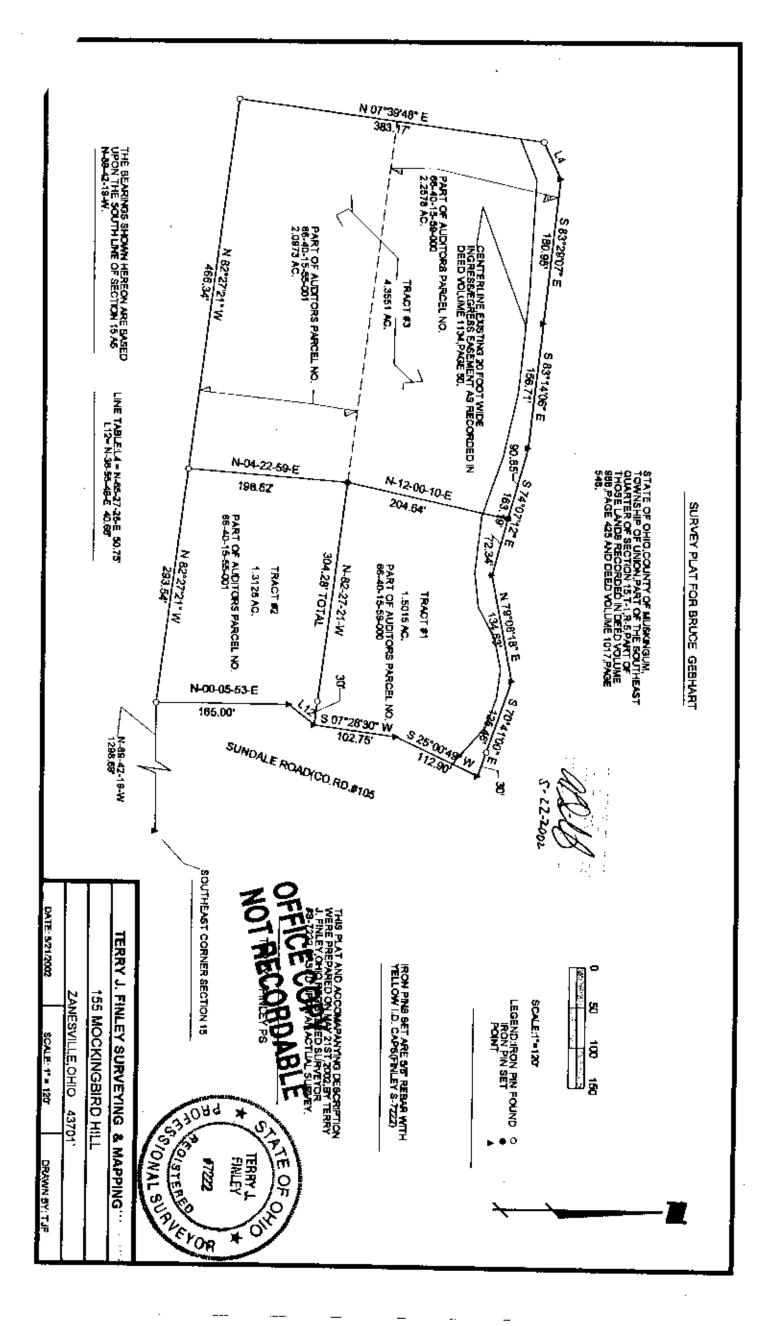

## Tract #1

Situated in the State of Ohio, County of Muskingum, Township of Union, and being part of the southeast quarter of Section 15, Township 1, Range 5, and being part of those lands intended to be described in Deed Volume 988, page 425, and Deed Volume 1017, page 548; being further bounded and described as follows:

Commencing at the southeast corner of said Section 15, thence, along the south line thereof, North 89 degrees – 42 minutes – 19 seconds West, 1298.69 feet to an iron pin found in Sundale Road (County Road #105); thence, North 00 degrees – 05 minutes – 53 seconds East, 165.00 feet to a point; thence, North 38 degrees – 55 minutes – 49 seconds East, 40.66 feet to a point in said road, and the true point of beginning for the parcel herein intended to be described:

Thence, leaving said road, North 82 degrees -27 minutes -21 seconds West, 304.28 feet to an iron pin set, passing an iron pin found at 30.00 feet;

Thence, North 12 degrees -00 minutes -10 seconds East, 204.64 feet to an iron pin set;

Thence, South 74 degrees - 07 minutes - 12 seconds East, 72.34 fect to a point;

Thence, North 79 degrees - 08 minutes - 18 seconds East, 134.63 feet to a point;

Thence, South 70 degrees - 41 minutes - 00 seconds East, 125.46 feet to a point in said Sundale Road, passing an iron pin found at 95.46 feet;

Thence, along said road, South 25 degrees -00 minutes -49 seconds West, 112.90 feet to a point;

Thence, South 07 degrees -28 minutes -30 seconds West, 102.75 feet to the **point of beginning**, and <u>containing 1.5015 acres more or less</u>.

Subject to all legal highways and easements, whether recorded or implied including, but not limited to an existing twenty (20) foot wide ingress/egress easement along the entire north side of the parcel described herein, as recorded in Deed Volume 1134, page 50.

Bearings described herein are based upon the south line of Section 15 as North 89 degrees - 42 minutes - 19 seconds West.

Iron pins set are 5/8" rebar with yellow identification cap (Finley S-7222).

Being part of Auditor's Parcel #66-40-15-59-000.