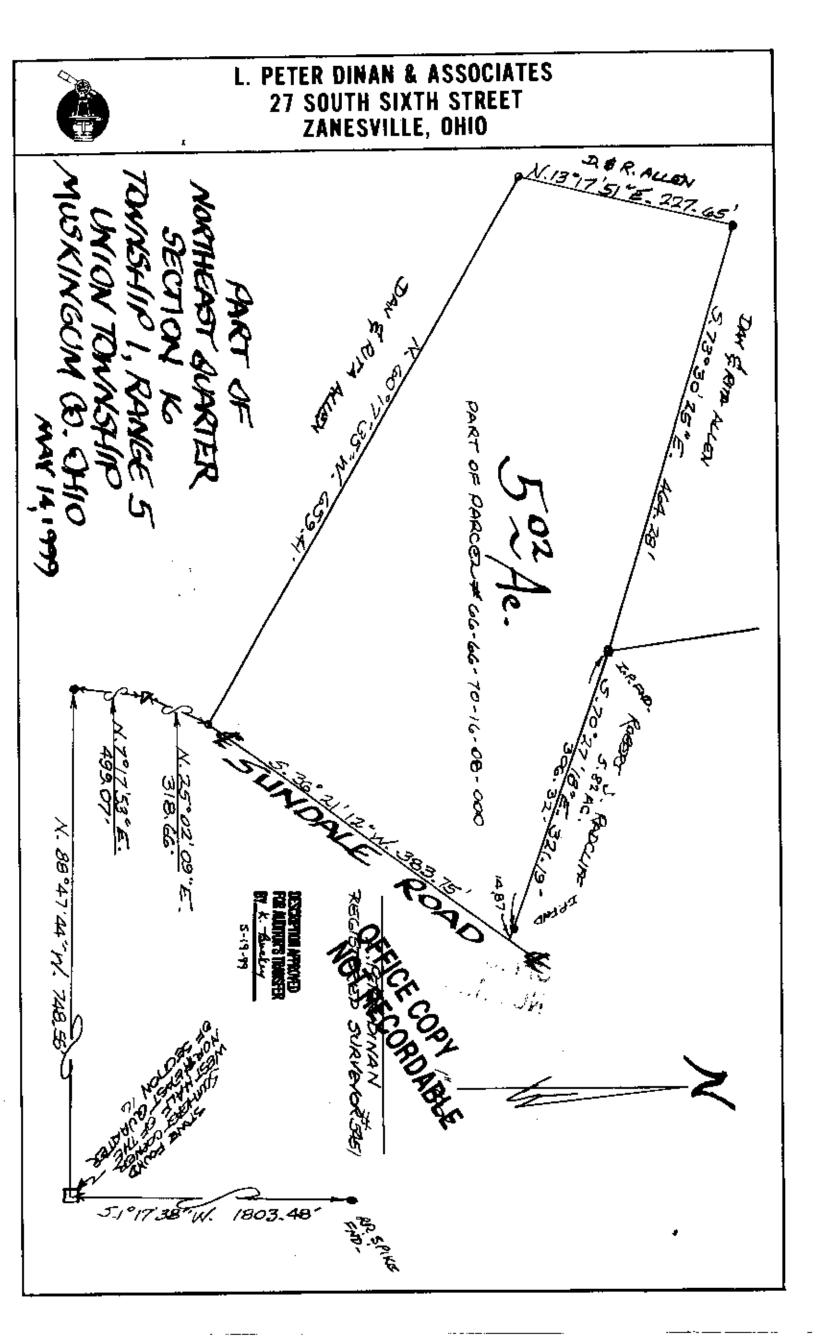

66-70-16-08-005 915 SUNJALE 2D Phone and Fax: 740-453-8448

L. Peter Dinan & Associates

27 South Sixth Street P.O. Box 55, Zanesville, Ohio 43702-0055

Dan Allen Part of Parcel #66+66-70-16-08-000 5.02 Acres

Situated in the State of Ohio, County of Muskingum, Township of Union.

Being a part of the Northeast Quarter of Section 16, Township 1, Range 5 bounded and described as follows:

Commencing at a stone found at the Southeast Corner of the west half of the Northeast Quarter of Section 16; thence north 88 degrees 47 minutes 44 seconds west 748.55 feet to a railroad spike found in the center of Sundale Road; thence along said road north 7 degrees 17 minutes 53 seconds east 499.07 feet to a point; thence continuing along said road north 25 degrees 02 minutes 09 seconds east 318.66 feet to a railroad spike in the center of Sundale Road and the true place of beginning of the premises herein intended to be described; thence north 60 degrees 17 minutes 35 seconds west 659.41 feet to an iron pin; thence north 13 degrees 17 minutes 51 seconds east 227.65 feet to an iron pin; thence south 73 degrees 30 minutes 25 seconds east 464.28 feet to an iron pin found at the southwest corner of a 5.82 acre parcel conveyed to Robert J. Radcliff by deed recorded in Deed Book 1127, Page 882; thence along the south line of said 5.82 acre parcel south 70 degrees 27 minutes 18 seconds east 321.19 feet to a point in the center of Sundale Road; thence along said road south 36 degrees 21 minutes 12 seconds west 383.75 feet to the true place of beginning, containing five and two hundredths (5.02) acres more or less.

Subject to the easements of Sundale Road.

This description written from a survey made by L. Peter, Dinan, Registered Surveyor #5451, May 17, 1999.

OFFICE COPY NOT RECORDABLE

DESCRIPTION APPROVED FOR AUDITOR'S TRANSFER BY K. TSwalay 5 + 19 - 99