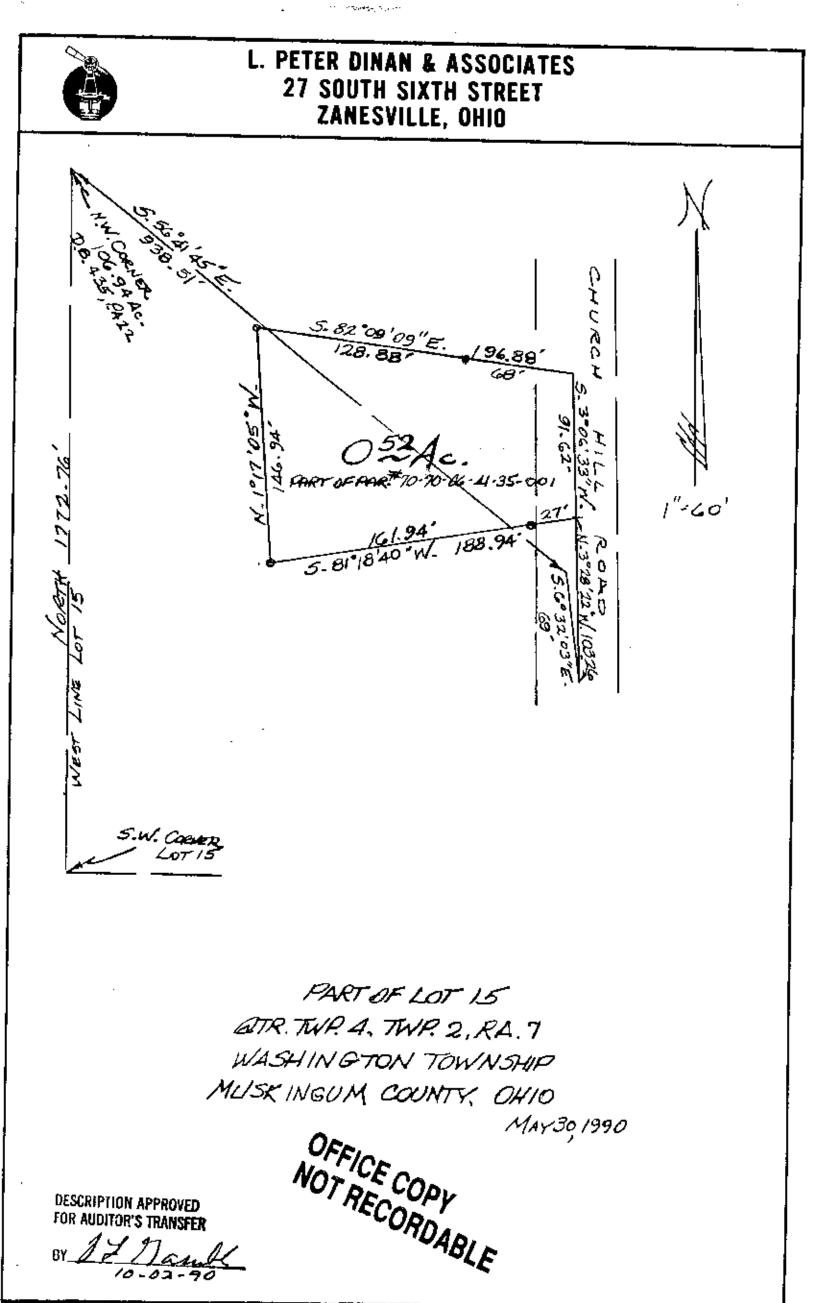

## L. Peter Dinan & Associates

27 South Sixth Street

P. O. Box 55, Zanesville, Ohio 43701

SURVEYING & MAPPING

0.52 Acres Part of Parcel #70-70-06-41-35-001

Situated in the State of Ohio, County of Muskingum, Township of Washington.

Being a part of Lot 15 in Quarter Township 4, Township 2, Range 7 bounded and described as follows:

Commencing at the Southwest Corner of Lot 15; thence along the west line of said Lot 15 north 1772.76 feet to the Northwest corner of a 106.94 acre parcel conveyed to Mildred McNeish by deed recorded in Deed Book 435, Page 422 of the records of Muskingum County; thence south 56 degrees 41 minutes 45 seconds east 938.51 feet to a point in Church Hill Road; thence along said road south 6 degrees 32 minutes 03 seconds east 69 feet to a point in Church Hill Road; thence north 3 degrees 28 minutes 22 seconds west 103.26 feet to a point in the center of said Church Hill Road and the true place of beginning of the premises herein intended to be described; thence south 81 degrees 18 minutes 40 seconds west 188.94 feet to an iron pin; thence north 1 degree 17 minutes 05 seconds west 146.94 feet to an iron pin; thence south 82 degrees 09 minutes 09 seconds east 196.88 feet to a point in the center of the aforesaid Church Hill Road; thence along said centerline south 3 degrees 06 minutes 33 seconds west 91.62 feet to the place of beginning, containing fifty-two hundredths (0.52) of an acre more or less.

Subject to the easements of Church Hill Road.

This description written from a survey made by L. Peter Dinan, Registered Surveyor #5451, May 31, 1990.

DESCRIPTION APPROVED FOR AUDITOR'S TRANSFER

10-02-90