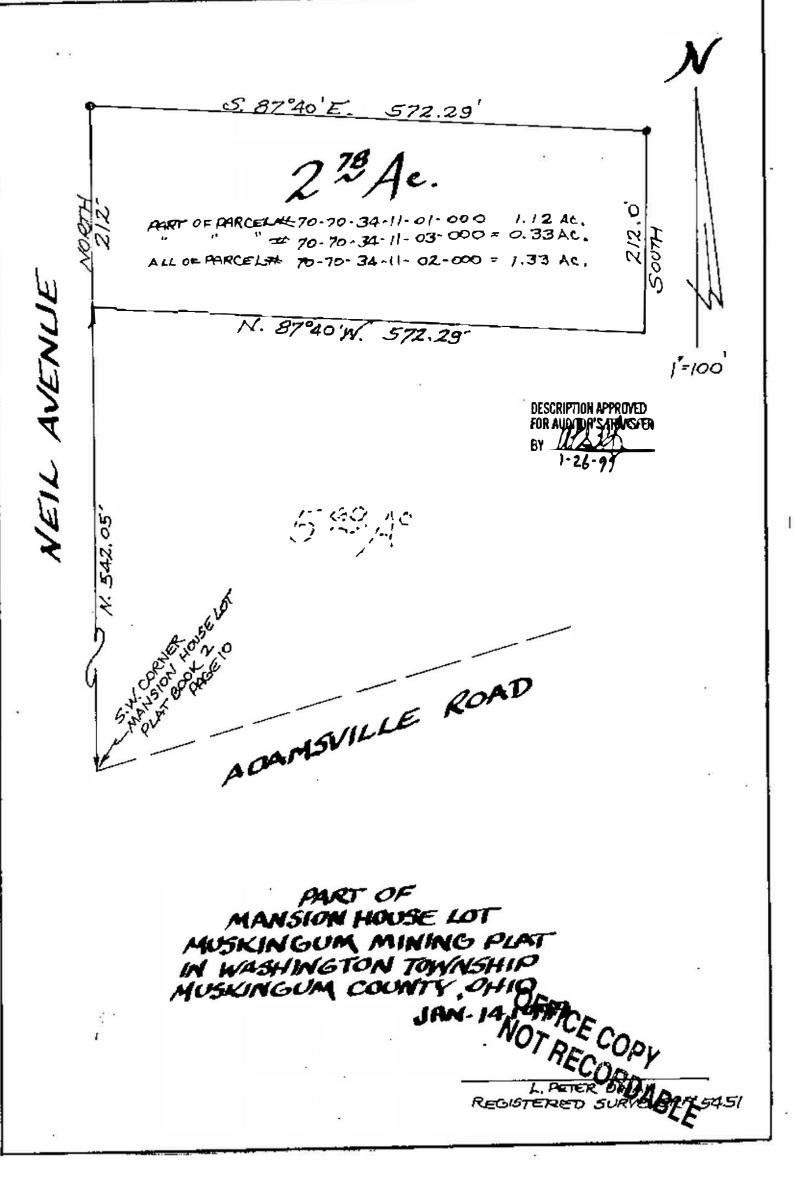

Phone and Fax: 740-453-8448

L. Peter Dinan & Associates 27 South Sixth Street

P.O. Box 55, Zanesville, Ohio 43702-0055

2.78 Acres Duane McPherson Part of Parcel #70-70-34-11-01-000 = 1.12 Acres Part of Parcel #70-70-34-11-03-000 = 0.33 Acres SNR All of Parcel #70-70-34-11-02-000 = 1.33 Acres

Situated in the State of Ohio, County of Muskingum, Township of Washington.

Being a part of the Mansion House Lot as shown on the Muskingum Mining Plat Recorded in Plat Book 2, Page 10, bounded and described as follows:

Commencing at the southwest corner of said Mansion House Lot; thence along the west line of said Lot and the east line of Neil Avenue north a distance of 542.05 feet to an iron pin and the true place of beginning of the premises here intended to be described; thence continuing along the west line of said Lot north 212 feet to an iron pin; thence south 87 degrees 40 minutes east 572.29 feet to an iron pin; thence south 212 feet to an iron pin; thence north 87 degrees 40 minutes west 572.29 feet to the true place of beginning, containing two and seventy-eight hundredths (2.78) of an acre more or less.

This description written from a survey made by L. Peter Dinan, Registered Surveyor #5451, January 23, 1999.

DESCRIPTION APPROVED FOR AUDITOR'S TRANSFER 1-26-99