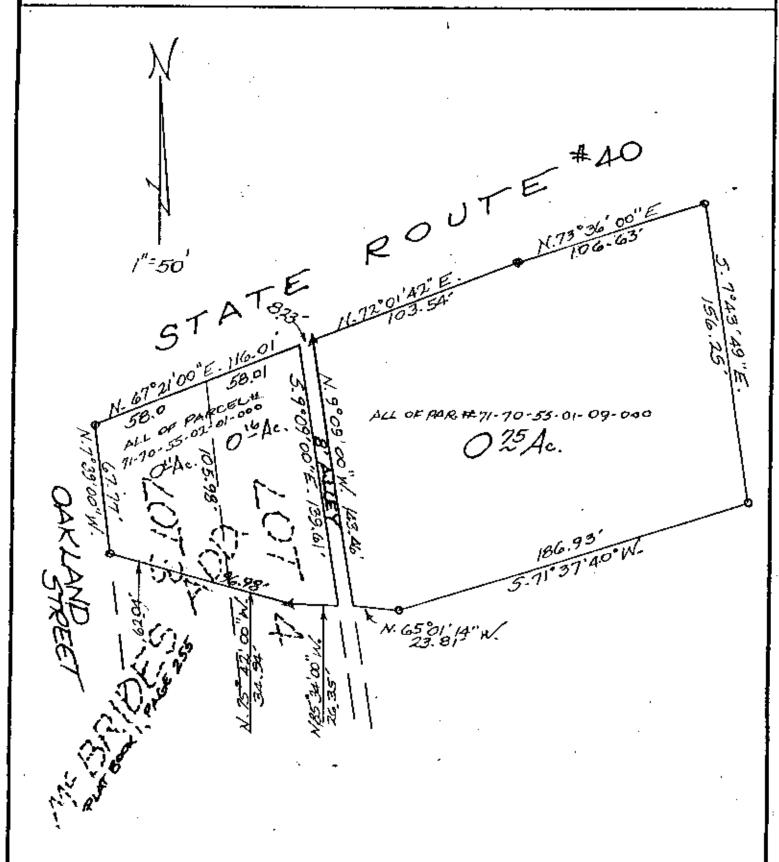

Beginning at the northeast corner of McBrides Addition as recorded in Plat Book 1, Page 255 at the intersection of the east line of an 8 foot alley and the south line of State Route #40; thence along the south line of State Route #40 north 72 degrees 01 minutes 42 seconds east 103.54 feet to an iron pin; thence continuing along the south line of State Route #40 north 73 degrees 36 minutes east 106.63 feet to an iron pin; thence south 7 degrees 43 minutes 49 seconds east 156.25 feet to an iron pin; thence south 71 degrees 37 minutes 40 seconds west 186.93 feet to an iron pin; thence north 65 degrees 01 minutes 14 seconds west 23.81 feet to a point on the east line of an 8 foot alley in McBrides Addition; thence along the east line of said alley north 9 degrees 09 minutes west 143.46 feet to the place of beginning, containing seventy-five hundredths (0.75) of an acre more or less.

This description written from a survey made by L. Peter Dinan, Registered Surveyor #5451, June 8, 1992.

DESCRIPTION APPROVED FOR AUDITOR'S TRANSFER

6-23-92

## L. PETER DINAN & ASSOCIATES 1730 FAST PIES 27 SOUTH SIXTH STREET ZANESVILLE, OHIO

PART OF EXERTWR 3, TWP I, R. 7 WASHINGTON TOWNSHIP MUSKINGUM COUNTY OHIO JUNE 5,1992

DESCRIPTION APPROVED FOR AUDITOR'S TRANSFER