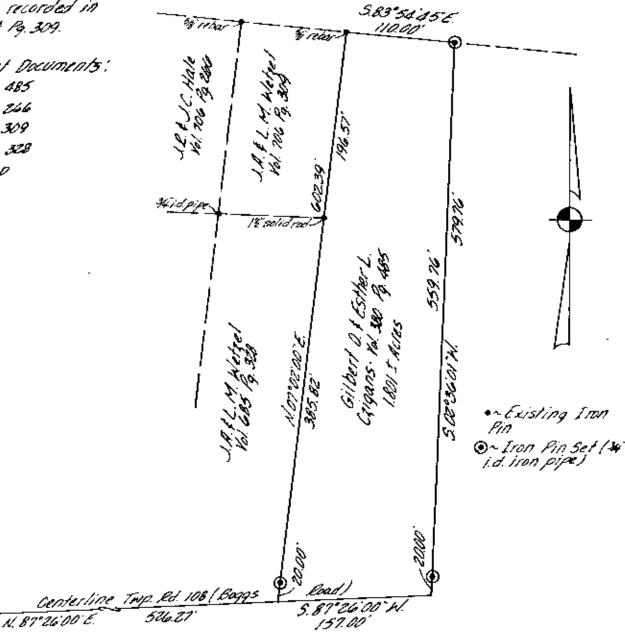

## W. J. Biedenbach & Associates

SURVEYING & MAPPING 3120 USA LANE ZANESVILLE, OHIO 43701 (614) 453 4850

70-48-04-21-001 3895 T30645 PD

Being a part of Quarter Township 4, Township 1, Range 7, United States Military Lands, <u>Washington</u> Township, Muskingum County, Ohio and being further described as follows:

Commencing at a point where the centerline of Boggs Road (County Road number 108) intersects the East line of the Southwest Quarter of the Northeast Quarter of the fourth Quarter of Township 1, Range 7, said point bears North 5 degrees 00 minutes 00 seconds East 2517 feet from the South east Corner of the Southwest Quarter of the Northeast Quarter of the fourth Quarter of Township 1, Range 7; thence from said point and continuing along the center of said road north 87 degrees 26 minutes 00 seconds East 526.27 feet to a point, said point being the place of beginning of this tract; thence North 7 degrees 02 minutes 00 seconds East 602.39 feet to a point marked by an existing \$/8 inch rebar, passing a point marked by a 14 inch solid rod at 385.82 feet; thence South 83 degrees 54 minutes 45 seconds East 110.00 feet to a point marked by a 3/4 inch iron pipe set; thence South 02 degrees 36 minutes 01 second West \$79.76 feet to a point in the center of Boggs Road (County Road number 108), passing a point marked by a 3/4 inch iron pipe set at 559.76 feet; thence South 87 degrees 26 minutes 00 seconds West 157.00 feet along the center of Boggs Road (County Road number 108) to the place of beginning.

Containing 1.801 more or less acres, subject to all legal road right-of-ways.

I hereby certify the above description to be correct as prepaged by me, this 20th day of April 1984.

W. J. BIEDENBACH REG. SURVEYOR #5718

E. Czigans 1537-4-84

04 4-13-34

Bearings are based on the previous survey of 0.496 ! Ac. f 0.514 & Ac. tracts as recorded in D. B. Vol. 706 Pg. 266 \$ Pg. 309.

Citation of Pertinent Documents: Deed - Vol. 380 Pg. 485 Deed - Yol. 706 Pg. 246

Deed - Vol. 706 Pg. 309 Deed- Vol. 685 Pg. 328

MUSI CO. Tax Map

Southeast Corner of the Southwest Att. of the Northeas

Being a part of Quarter Township 4, Township 1, Range 7, United States Military Lands, Washingtonn Township, Muskingum County, Ohio.