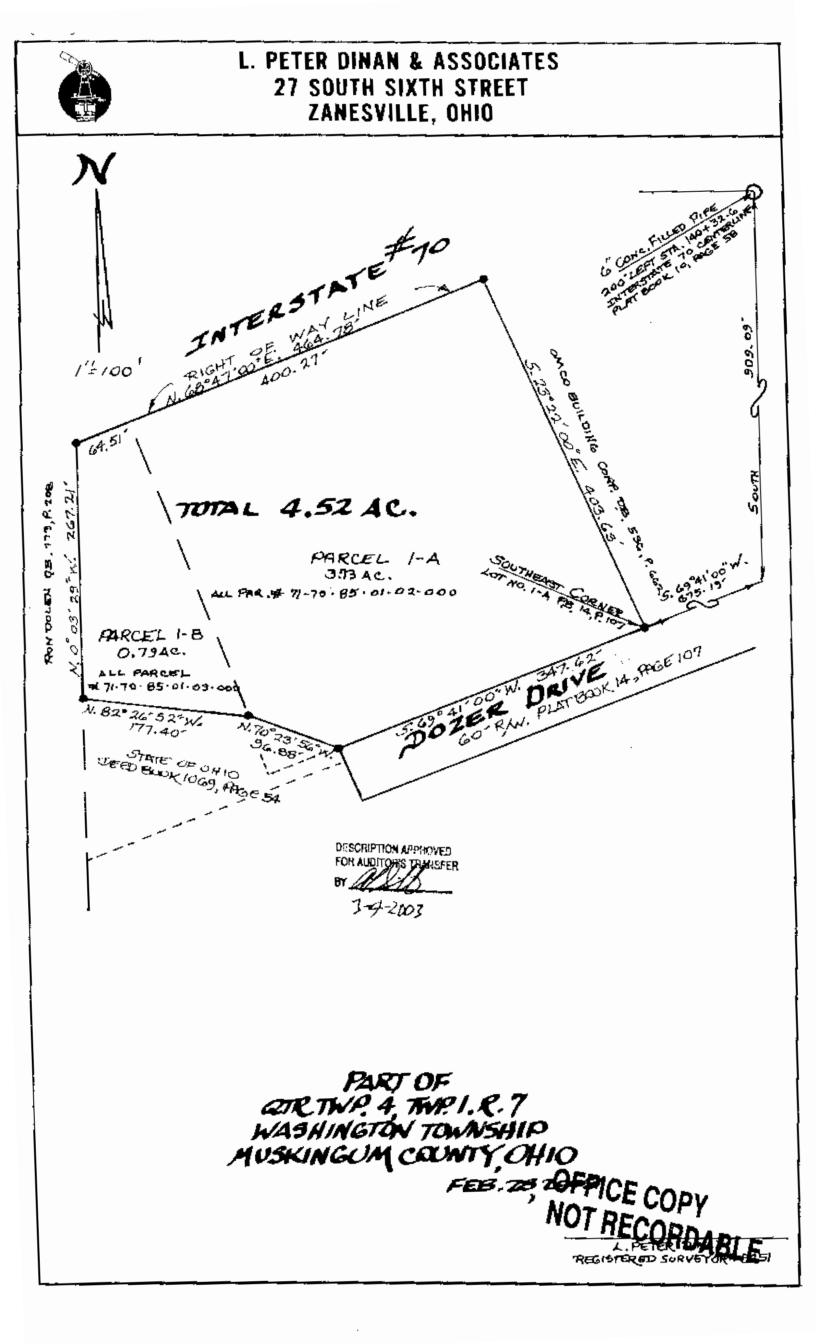

70-85-01-02-

Phone and Fax: 740-453-8448 3401 RAST PIKE

L. Peter Dinan & Associates

**27 South Sixth Street** P.O. Bax 55, Zanesville, Ohio 43702-0055

SURVEYING & MAPPING

Buckeye Supply Company 4.52 Acres All of Parcels #71-70-85-01-02-000 (3.73 Acres) #71-70-85-01-03-000 (0.79 Acres)

Situated in the State of Ohio, County of Muskingum, Township of Washington.

Being a part of Quarter Township 4, Township 1, Range 7 bounded and described as follows:

Commencing at a 6 inch pipe filled with concrete that is located 200 feet left of station 140+32.6 of centerline survey of Interstate Route 70 as recorded in Plat Book 10, Page 58; thence south 909.09 feet to a point; thence south 69 degrees 41 minutes west 675.19 feet to the southeast corner of Lot 1-A as shown on the recorded plat of Dozer Drive Dedication 1-A as shown on the recorded plat of Dozer Drive Dedication as recorded in Plat Book 14, Page 107 and also being the true place of beginning of the premises hereiu intended to be described; thence continuing south 69 degrees 41 minutes west along the north line of Dozer Drive a distance of 347.62 feet to an iron pin; thence north 70 degrees 23 minutes 56 seconds west 96.88 feet to an iron pin; thence north 82 degrees 26 minutes 52 seconds west 177.40 feet to an iron pin; thence north 1 decrees 03 minutes 29 seconds west 267.21 feet to an iron 0 degrees 03 minutes 29 seconds west 267.21 feet to an iron pin on the south right of way line of Interstate Route 70; thence along the south right of way line of Interstate Route 70 north 68 degrees 47 minutes east 464.78 feet to an iron pin; thence south 23 degrees 22 minutes east 403.63 feet to the true place of beginning, containing four and fifty-two hundredths (4.52) acres more or less.

This description written from a survey made by L. Peter Dinan, Registered Surveyor #5451, March 3, 2003.

OFFICE COPY CON ST. RECORDABLE