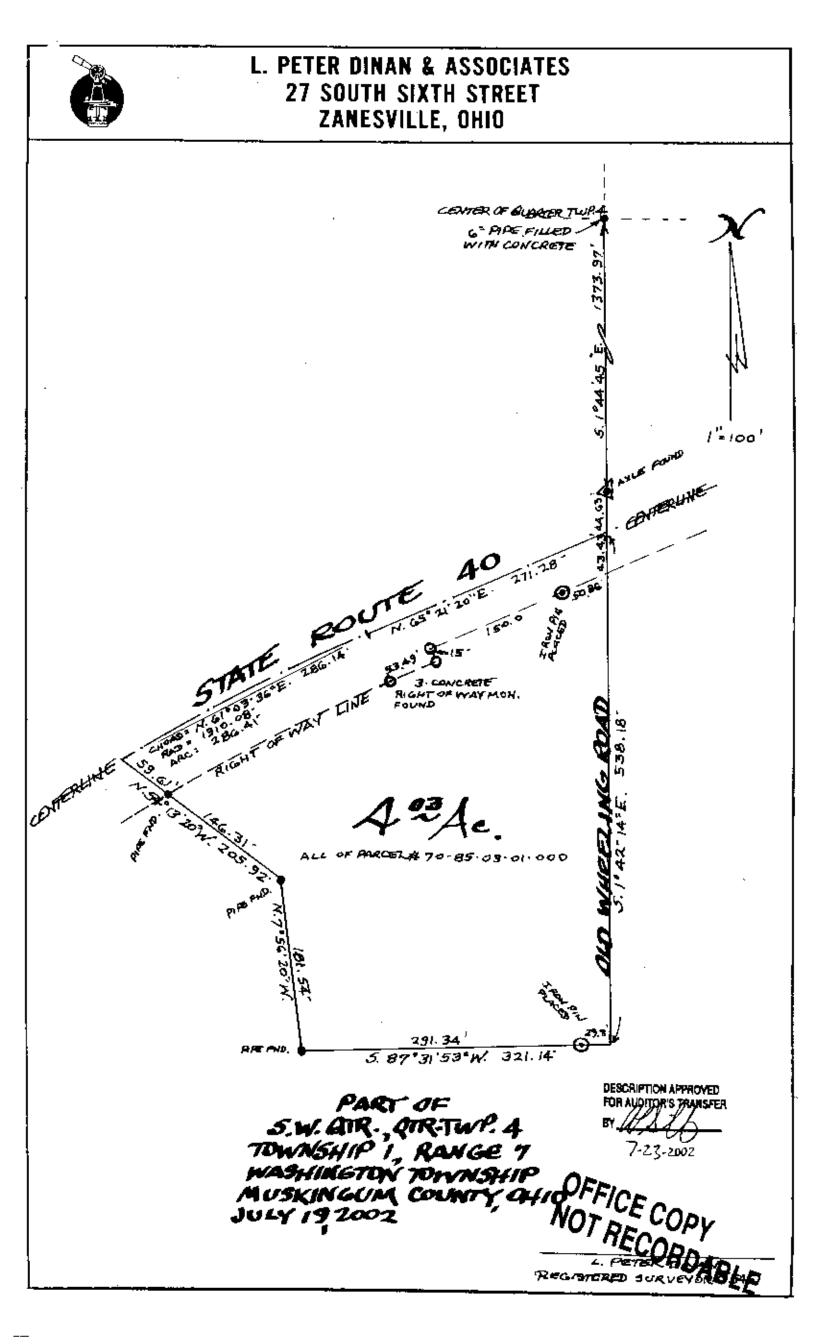

78-85-03-0<u>1</u> 3 3 70 EAST PILE Phone and Fax: 740-453-8448

L. Peter Dinan & Associates

27 South Sixth Street P.O. Box 55, Zanesville, Ohio 43702-0055

ICHTEFING & MAPPING

Sarah L. Dickerson Description For Conveyance All Of Parcel #70-85-03-01-000 4.03 Acres

Situated in the State of Ohio, County of Muskingnm, Township of Washington.

Being a part of the Southwest Qnarter of Quarter Township 4, Township 1, Range 7 bounded and described as follows:

Commencing at a pipe filled with concrete at the center of said Quarter Township 4; thence sonth 1 degree 44 minutes 45 seconds east 1373.97 feet to an axle found; thence sonth 1 degree 42 minutes 14 seconds east 44.63 feet to a point in the center of State Ronte 40 and the true place of beginning of the premises herein intended to be described; thence south 1 degree 42 minutes 14 seconds east 538.18 feet to a point in the east edge of the pavement of Old Wheeling Road; thence south 87 degrees 31 minutes 53 seconds west 321.14 feet to an iron pin found; thence north 7 degrees 56 minutes 20 seconds west 181.54 feet to an iron pipe found; thence north 54 degrees 13 minutes 20 seconds west 205.92 feet to a point in the center of State Route 40; thence along the center of said road on a curve to the right having a radius of 1910.08 feet an arc length of 286.41 feet (the chord of which bears north 61 degrees 03 minutes 36 seconds east 286.14 feet) to a point; thence continuing along said centerline north 65 degrees 21 minutes 20 seconds east 271.28 feet to the true place of beginning, coutaining four and three hundredths (4.03) acres more or less.

Subject to the easements of State Route 40.

. \_\_ . .

This description written from a survey made by L. Peter Diuan, Registered Surveyor #5451, July 22, 2002.

OFFICE COPY NOT RECORDABLE

FOR ALL SWIGHTER 7-23-2002