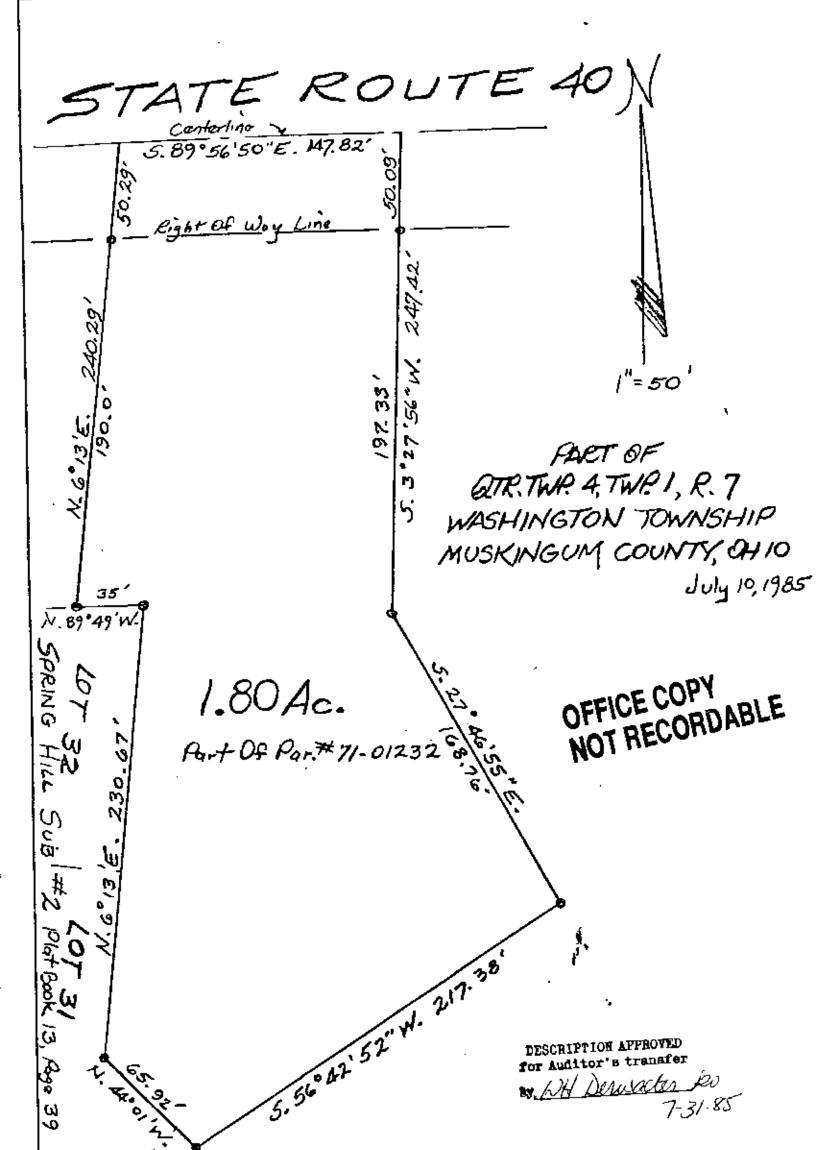

Being a part of Quarter Township 4, Township 1, Range 7 bounded and described as follows:

Beginning at an iron pin at the northeast corner of Lot 32 of Spring Hill Number 2 as recorded in Plat Book 13, Page 39; thence north 89 degrees 49 minutes west 35 feet to an iron pin; thence north 6 degrees 13 minutes east 240.29 feet to a point in the center of State Route 40; thence along said centerline south 89 degrees 56 minutes 50 seconds east 147.82 feet to a point; thence south 3 degrees 27 minutes 56 seconds west 247.42 feet to an iron pin; thence south 27 degrees 46 minutes 55 seconds east 168.76 feet to an iron pin; thence south 56 degrees 42 minutes 52 seconds west 217.38 feet to an iron pin on the east line of Spring Hill Subdivision Number 2; thence along said subdivision line north 44 degrees 01 minutes west 65.92 feet to an iron pin; thence north 6 degrees 13 minutes east 230.67 feet to the true place of beginning, containing one and eighty hundredths (1.80) acres more or less.

Subject to the easements of State Route 40.

This description written from a survey made by L. Peter Dinan, Registered Surveyor #5451, July 13, 1985.

DESCRIPTION APPROVED
for Auditor's transfer

By WY Decarate & 7-31-85

OFFICE COPY NOT RECORDABLE

1.9:17 3/ 13, Ago 39

5,56° 42' 52" W. 217.38'

DESCRIPTION APPROVED for Auditor's transfer

NH Derwoctes 20 7-31-85

. 1