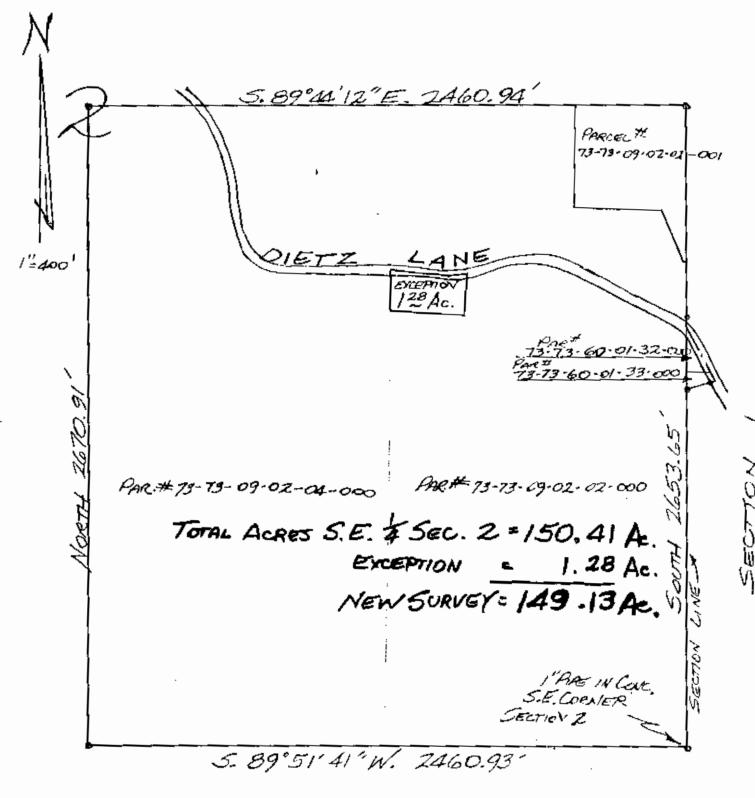

Situated in the State of Ohio, County of Muskingum, Township of Wayne.

Being a part of the Southeast Quarter of Section 2, Township 11, Range 13 bounded and described as follows:

Beginning at an iron pipe set in concrete at the Southeast corner of Section 2; thence along the center line of Section 2 south 89 degrees 51 minutes 41 seconds west 2460.93 feet to an iron pin at the southwest corner of the Southeast Quarter of Section 2; thence along the Quarter Section line north 2670.91 feet to an iron pin at the center of Section 2; thence along the Quarter Section line south 89 degrees 44 minutes 12 seconds east 2460.94 feet to an iron pin at the northeast corner of said Quarter; thence along the east line of Section 2 south 2653.65 feet to the place of beginning, containing one hundred fifty and forty one hundredths (150.41) acres more or less.

Subject to the easements of Dietz Lane.

Excepting therefrom the following described parcel:

Situated in the State of Ohio County of Muskingum Township of Wayne.

Being a part of Section 2, Township 11, Range 13, bounded and described as follows:

Commencing at the southeast corner of Section 2; thence west 1242.5 feet to a point; thence north 1815 feet to an iron pin and the true place of beginning of the premises herein intended to be conveyed; thence continuing north 187 feet to a point in the center of County Road #449; thence along said

road south 84 degrees 29 minutes east 246.65 feet to a point; thence continuing along said road north 87 degrees 29 minutes east 69.08 feet to a point; thence leaving said road south 2 degrees 24 minutes west along an existing fence a distance of 180.32 feet to an iron pin; thence north 87 degrees 25 minutes west along an existing fence a distance of 307.28 feet to the true place of beginning, containing one and twenty-eight hundredths (1.28) acres more or less.

Subject to the easements of (County Road #449) Dietz Lane.

This description written from a survey made by L. Peter Dinan, Registered Surveyor #5451, July 15, 1993. NOT PROPERTURE

DESCRIPTION APPROVED FOR AUDITOR'S TRANSFER