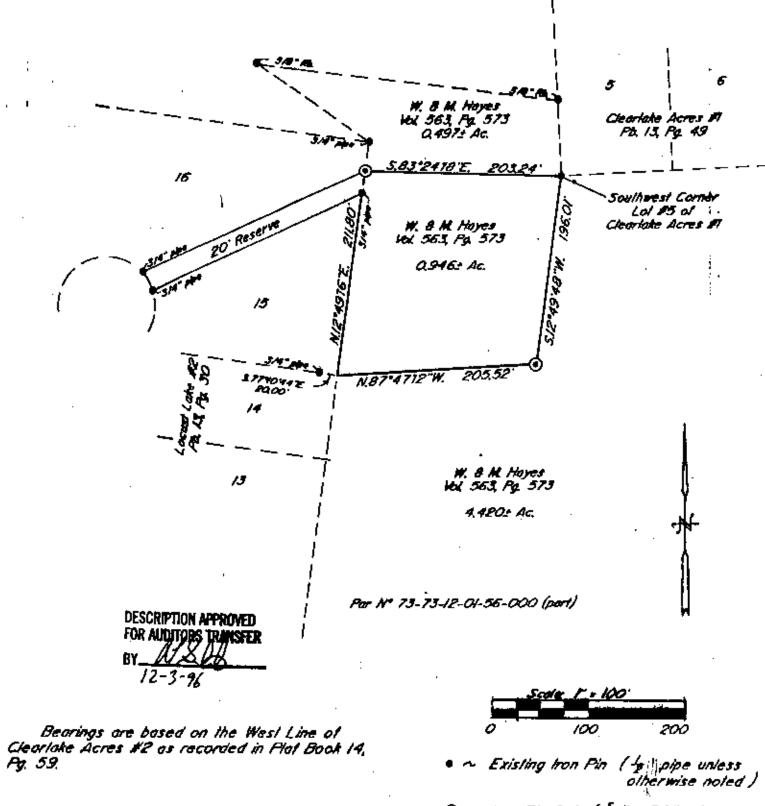

## DESCRIPTION FOR CONVEYANCE W. A. HAYES AUDITORS PARCEL NUMBER 73-73-12-01-56(port)

BEING A PART OF THE 65.07 MORE OR LESS ACRE TRACT CONVEYED TO WELCOME A. AND MARGARET E. HAYES, BY DEED RECORDED IN VOLUME 563, PAGE 573 OF THE MUSKINGUM COUNTY DEED RECORDS; SITUATED IN THE NORTHWEST QUARTER OF FRACTIONAL SECTION 1, TOWNSHIP 12, RANGE 13, OF THE CONGRESS LANDS EAST OF THE SCIOTO RIVER, WAYNE TOWNSHIP, MUSKINGUM COUNTY, OHIO AND BEING FURTHER DESCRIBED AS FOLLOWS:

BEGINNING AT AN EXISTING IBON PIN (1/2 INCH PIPE) AT THE SOUTHWEST CORNER OF LOT NUMBER 5 OF CLEARLAKE NUMBER ONE AS RECORDED IN PLAT BOOK I3, PAGE 49 OF THE MUSKINGUM COUNTY PLAT RECORDS; THENCE SOUTH 12 DEGREES 49 MINUTES 48 SECONDS WEST 196.01 FEET TO AN IRON PIN SET; THENCE NORTH 87 DEGREES 47 MINUTES 12 SECONDS WEST 205.52 FEET TO A POINT AT THE NORTHEAST CORNER OF LOT HUMBER 14, OF LOCUST LAKE NUMBER TWO, AS RECORDED IN PLAT BOOK 13, PAGE 30 AND 31, SAID POINT BEING SOUTH 77 DEGREES 10 MINUTES 44 SECONDS EAST 20.00 FEET FROM AN IRON PIN (3/4 INCH ID PIPE); THENCE NORTH 12 DEGREES 49 MINUTES I6 SECONDS EAST 211.80 FEET ALONG THE EAST LINE OF SAID SUBDIVISION TO AN IRON PIN SET; THENCE LEAVING THE SAID EAST LINE, SOUTH 83 DEGREES 24 MINUTES 18 SECONDS EAST 203.24 FEET TO THE PLACE OF BEGINNING.

CONTAINING 0.946 MORE OR LESS ACRES, ALSO THE TWENTY FOOT RESERVE AREA AS SHOWN ON THE PLAT OF LOCUST LAKE NUMBER TWO BETWEEN LOTS 15 AND 16 CONTAINING 0.113 MORE OR LESS ACRES. TOTAL ACREAGE 1.059 MORE OR LESS ACRES. SUBJECT TO ALL APPLICABLE EASEMENTS.

ALL IRON PIN SET ARE 5/8 INCH X 30 INCH REBAR WITH PLASTIC IDENTIFICATION CAPS.

BEARINGS ARE BASED ON THE WEST LINE OF CLEARLAKE NUMBER TWO AS RECORDED IN PLAT BOOK 14, PAGE 59.

I HEREBY CERTIFY TO THE BEST OF MY KNOWLEDGE AND BELIEF THE SURVEY AND DESCRIPTION TO BE COBRECT AS PREPARED BY ME, THIS 8TH DALLET JUNE 1993.

F

BTH OFFICE COM. BIEDENBACH W. /4 REGISTERED SURVEYOR

DESCRIPTION APPROVED FOR AUDITORS TRANSFER BY. 12-3-96

D3629B-5 W.HAYES

1

÷

....

Being a part of the 55.07± acre tract conveyed to Welcome A. 8 Margaret E. Hayes, by deed recorded in Vol. 553, Pg. 573 of the Muskingum County Deed Records; Situated in the Northwest Quarter of Fractional Section I, Township 12, Range 13, of the Congress Lands East of the Sciolo River, Wayne Township, Muskingum County, Ohio.