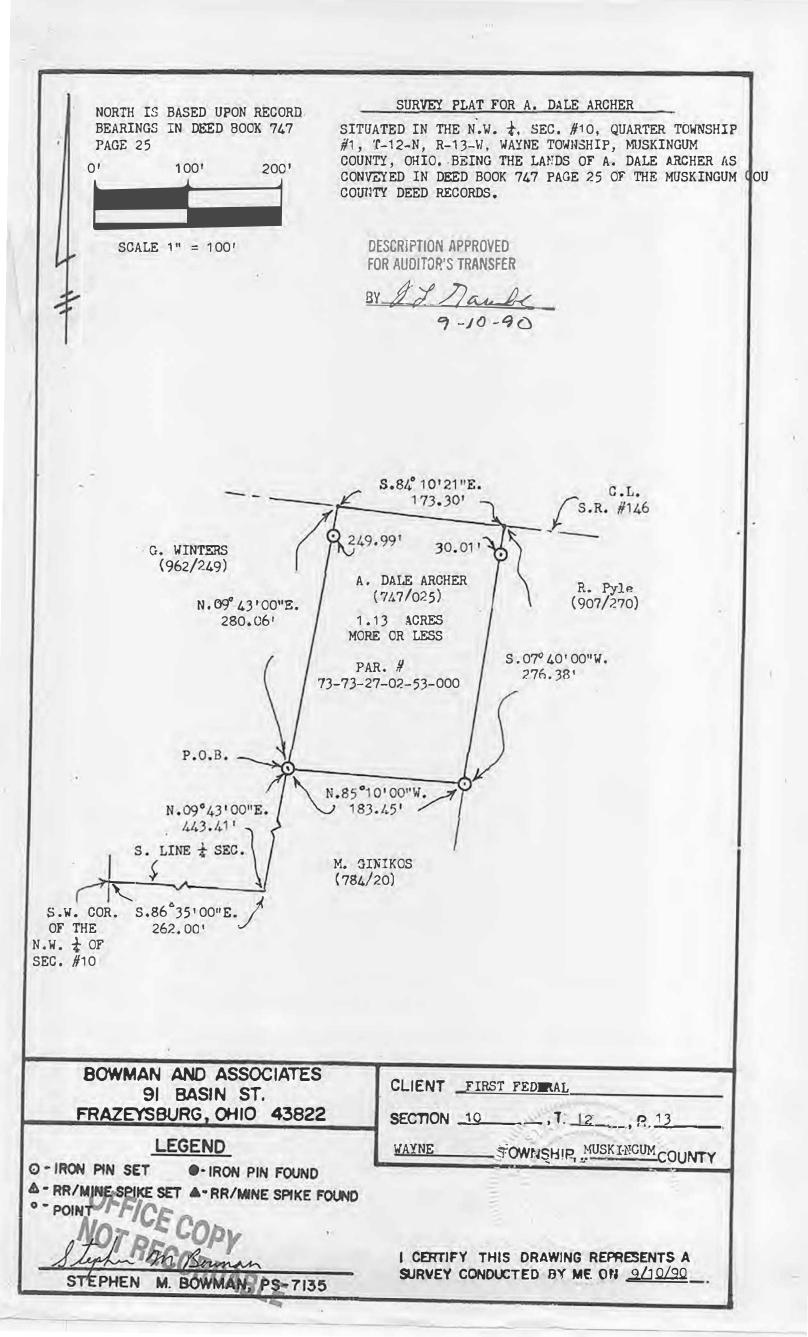

- 3770 CATAWIS USERS VILLER

BOWMAN AND ASSOCIATES 91 BASIN STREET FRAZEYSBURG OHIO 43822 614-828-2204

RESURVEY PAR. #73-73-27-02-53-000

> SURVEY DESCRIPTION FOR A. DALE ARCHER

Situated in the Northwest guarter of Section #10, Quarter Township #1, T-12-N, R-13-W, Wayne Township, Muskingum County, Ohio. Being the lands of A. Dale Archer as conveyed in Deed book 747, page 25 Muskingum County Deed records and being more particularly described as follows:

Commencing at the Southwest corner of the Northwest quarter of section #10; thence, S.86°35'00"E. a distance of 262.00 feet along the South line of said quarter to the Southwest corner of M. Ginikos (748/20); thence, N.09° 43'00"E. a distance of 443.41 feet along the west line of said Ginikos lands to a set iron pin, BEING THE POINT > BEGINNING; thence, N.09 43 00"E. a distance of 280.06 feet along the East line of G. Winters (962/249) to a point in the center of State Route #146, passing a set iron pin at 249.99'; thence, S.84°10'21"E. a distance of 173.30 feet along the centerline of said route to a point; thence, S.07 40'00"W. a distance of 276.38 feet along the West line of R. Pyle (907/270) to a set iron pin, passing a set iron pin at 30.01'; thence, N.85°10'00"W. a distance of 183.45 feet along the North line of M. Ginikos (784/020) to the THE POINT OF BEGINNING.

The above described parcel contains 1.137 acres, more or less, and is subject to all legal easements and right of ways. North is based upon record bearings in Deed Book 747 page 025. All set iron pins are 3/4" x 30" pipes with I.D. caps.

Description prepared from an actual field survey by Bowman & Associates, Stephen M. Bowman P.S. #7135. September 10, 1990. OFFICE COPY NOT RECORDABLE

DESCRIPTION APPROVED FOR AUDITOR'S TRANSFER

BY & & Mauble 9-10-90