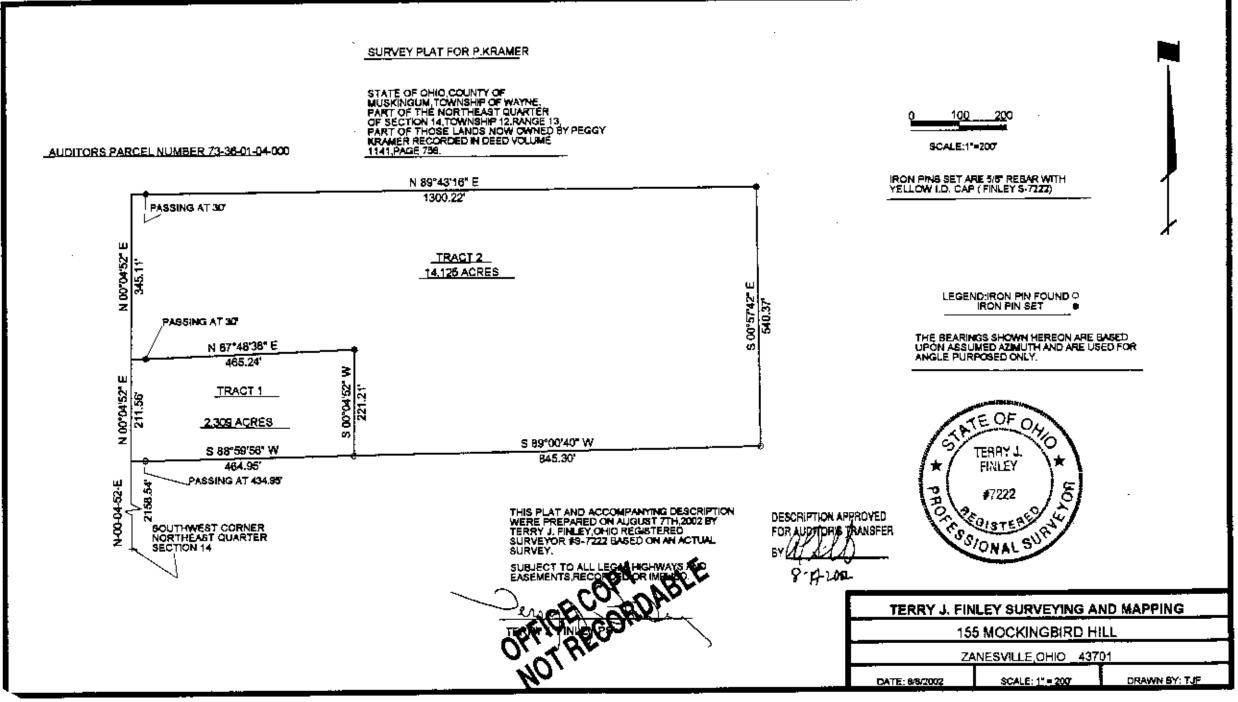

## **LEGAL DESCRIPTION FOR** P. KRAMER

Tract #1

Situated in the State of Ohio, County of Muskingum, Township of Wayne, and being part of the northeast quarter of Section 14, Township 12, Range 13, and being part of those lands intended to be described in Deed Volume 1141, page 756; being further bounded and described as follows:

Commencing at the southwest corner of the northeast quarter of said Section 14, thence, North 00 degrees - 04 minutes - 52 seconds East, 2158.54 feet along the section line to a point in North Dietz Road, and the true point of beginning for the parcel herein intended to be described;

Thence, continuing North 00 degrees - 04 minutes - 52 seconds East, 211.56 feet to a point in said road;

Thence, leaving Dietz Road, North 87 degrees – 48 minutes – 38 seconds East, 465.24 feet to an iron pin set, passing an iron pin set at 30.00 feet;

Thence, South 00 degrees – 04 minutes – 52 seconds West, 221.21 feet to an iron pin found;

Thence, South 88 degrees - 59 minutes - 56 seconds West, 464.95 feet to the point of beginning, passing an iron pin found at 434.95 feet, and containing 2.309 more or less.

Bearings described herein are based upon assumed azimuth and to be used for angle purposes only.

Iron pins set are 5/8" rebar with yellow identification cap (Finley S-7222).

Being part of Auditor's Parcel #73-36-01-04-00.

This description, written on August 13, 2002, is based on an actual survey of the premises by Terry J. Finley, Ohio Registered Surveyor #S-7222.

OFFICE COPY TenNOTHRECORDABLE

Registered Surveyor #S-7222