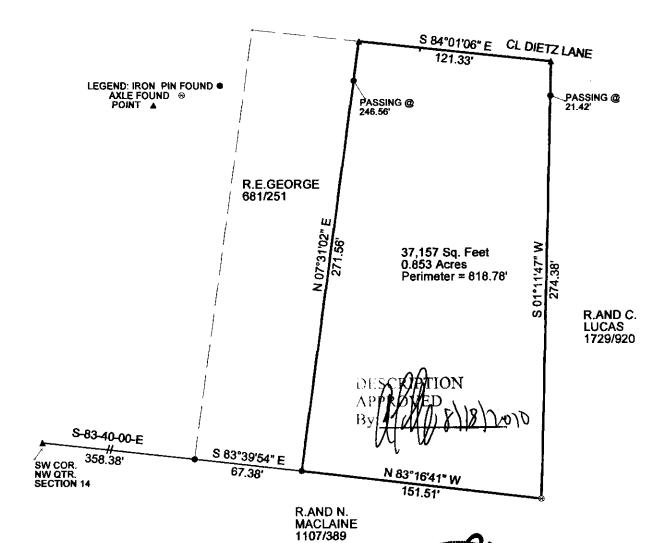

SITUATED IN THE STATE OF OHIO, COUNTY OF MUSKINGUM, TOWNSHIP OF WAYNE AND BEING PART OF THE NORTHWEST QUARTER OF SECTION 14,T-12,R-13 AND BEING ALL THOSE LANDS INTENDED TO BE DESCRIBED IN DEED VOLUME 1062, PAGE 45.

BEING ALL OF AUDITOR'S PARCEL NO.73-36-03-29-001

THE BEARINGS SHOWN HEREON ARE BASED ON ASSUMED AZIMUTH AND USED FOR ANGLE PURPOSES ONLY.

THIS PLAT AND ACCOMPANYING DESCRIPTION WERE PREPARED ON AUGUST 10,2010 BY TERRY J. FINLEY, OHIO REGISTERED SURVEYOR #S-7222, BASED ON AN ACTUAL SURVEY AND IS SUBJECT TO ALL LEGAL HIGHWAYS AND EASEMENTS, RECORDED OR IMPLIED.

| I | TERRY J. FINLEY SURVEYING  155 MOCKINGBIRD HILL |                 |               |
|---|-------------------------------------------------|-----------------|---------------|
| I |                                                 |                 |               |
| I | ZANESVILLE,OHIO 43701                           |                 |               |
| I | DATE: 8/11/2010                                 | SCALE: 1" = 60' | DRAWN BY: TJF |