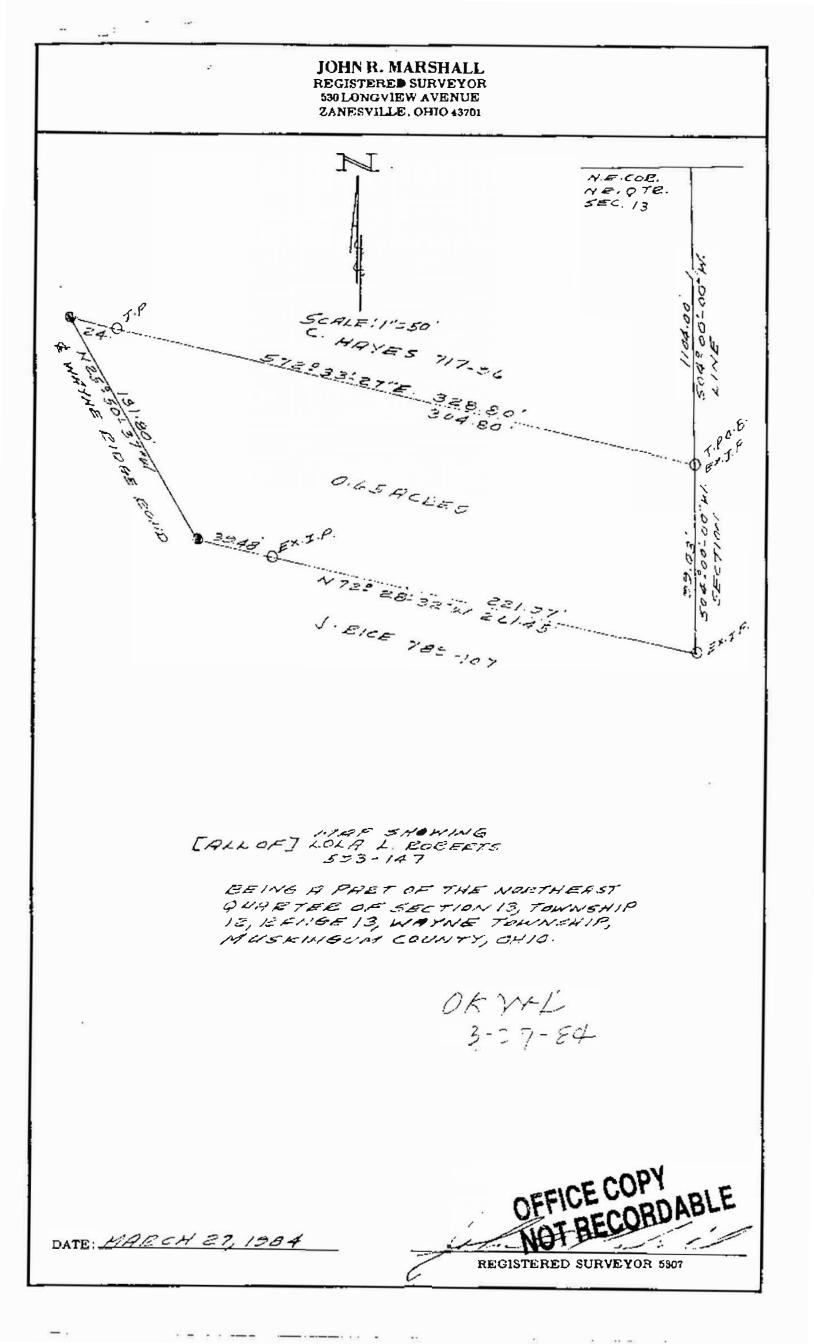

JOHN R. MARSHALL REGISTERED SURVEYOR 530 LONGVIEW AVENUE ZANESVILLE, OHIO 43701

73-39-01-04

Situated in the State of Ohio, County of Muskingum and Township of 3105 WAYNE PLAGE PD

Being a part of the northeast quarter of township 12, range 13, bounded and described as follows:

Commencing at the northeast corner of said northeast quarter of section 13; thence south 04 degrees 00 minutes 00 seconds west slong the easterly section line a distance of 1104.00 feet to an existing iron pin at the true place of beginning for the parcel herbin intended to be described; thence continuing south 04 degrees 00 minutes 00 seconds west along said section line a distance of 99.03 feet to an existing iron pin; thence north 72 degrees 28 minutes 32 seconds west along the northerly line of lands now or formerly owned by J.Rice and recorded in deed book 789, page 107 of the deed records of said county a distance of 261.45 feet to a point in the centerline of Weyne Ridge Road and passing through an existing iron pin at 221.97 feet; thence north 25 degrees 50 minutes 37 seconds west along said centerline a distance of 131.80 feet to a point; thence south 72 degrees 33 minutes 27 seconds east along the southerly line of lands now or formerly owned by C.Hayes and recorded in deed book 717, page 96 of the deed records of said county a distance of 328.80 feet to the true place of beginning and passing through an iron pin at 24.00 feet containing Sixty Five (0.65) hunderths of an acre more or less.

Subject to the essements of all legal highways.

This description was written March 27, 1984 by John R. Marshall registered surveyor No. 5307.

OFFICE COPY NOT RECORDABLE