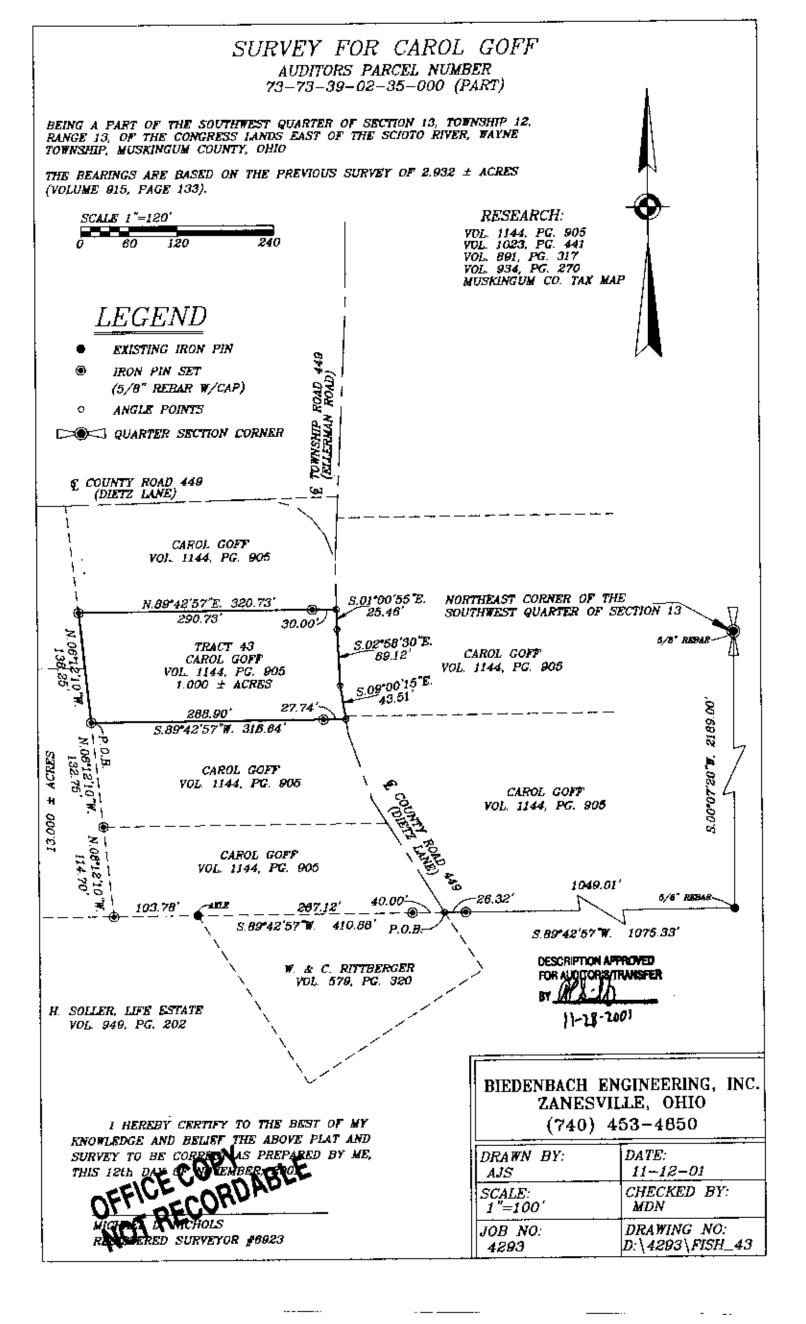

## CAROL GOFF AUDITORS PARCEL NUMBER 73-73-39-02-35-000 (PART)

BEING A PART OF THE SOUTHWEST QUARTER OF SECTION 13, TOWNSHIP 12, RANGE 13, OF THE CONGRESS LANDS EAST OF THE SCIOTO RIVER, WAYNE TOWNSHIP, MUSKINGUM COUNTY, OHIO AND BEING FURTHER DESCRIBED AS FOLLOWS:

COMMENCING AT AN EXISTING IRON PIN (5/8 INCH REBAR) AT THE NORTHEAST CORNER OF THE SAID SOUTHWEST QUARTER;

THENCE SOUTH 00 DEGREES 07 MINUTES 20 SECONDS WEST 2189.00 FEET, ALONG THE EAST LINE OF THE SAID SOUTHWEST QUARTER, TO AN IRON PIN SET;

THENCE WITH THE NORTH LINE OF A TRACT CONVEYED TO H. SOLLER, LIFE ESTATE BY DEED RECORDED IN VOLUME 949, PAGE 202 AND THE NORTH LINE OF A TRACT CONVEYED TO W. & C. RITTBERGER BY DEED RECORDED IN VOLUME 579, PAGE 320 OF THE MUSKINGUM COUNTY DEED RECORDS, SOUTH 89 DEGREES 42 MINUTES 57 SECONDS WEST 1486.21 FEET TO AN IRON PIN SET, PASSING IRON PINS SET AT 1049.01 FEET AND 1115.33 FEET AND PASSING AN EXISTING IRON PIN (AXLE) AT 1382.45 FEET;

THENCE NORTH 06 DEGREES 12 MINUTES 10 SECONDS WEST 247.45 FEET TO AN IRON PIN SET, SAID POINT BEING THE PLACE OF BEGINNING OF THE TRACT HEREIN INTENDED TO BE DESCRIBED;

THENCE CONTINUING NORTH 06 DEGREES 12 MINUTES 10 SECONDS WEST 138.25 FEET TO AN IRON PIN SET;

THENCE NORTH 89 DEGREES 42 MINUTES 57 SECONDS EAST 320.73 FEET TO A POINT IN THE CENTER OF COUNTY ROAD 449 (DIETZ LANE), PASSING AN IRON PIN SET AT 290.73 FEET;

THENCE WITH THE CENTER OP THE SAID ROAD THE NEXT THREE COURSES AND DISTANCES:

- 1) SOUTH 01 DEGREES 00 MINUTES 55 SECONDS EAST 25.46 FEET TO A POINT;
- SOUTH 02 DEGREES 58 MINUTES 30 SECONDS EAST 69.12 FEET TO A POINT;
- 3) SOUTH 09 DEGREES 00 MINUTES 15 SECONDS EAST 43.51 FEET TO A POINT;

THENCE LEAVING THE SAID ROAD, SOUTH 89 DEGREES 42 MINUTES 57 SECONDS WEST 316.64 FEET TO THE PLACE OF BEGINNING, PASSING AN IRON PIN SET AT 27.74 FEET.

CONTAINING 1,000 MORE OR LESS ACRES, SUBJECT TO ALL LEGAL ROAD RIGHT-OF-WAYS OF COUNTY ROAD 449 (DIETZ LANE) AND ALL OTHER APPLICABLE EASEMENTS.

ALL IRON PINS SET ARE 5/8 INCH X 30 INCH REBAR WITH PLASTIC IDENTIFICATION CAPS (BIEDENBACH PS5718-PS6923).

THE BEARINGS ARE BASED ON THE PREVIOUS SURVEY OF 2,932 MORE OR LESS ACRES (VOLUME 915, PAGE 133).

THEREBY CERTIFY TO THE BEST OF MY KNOWLEDGE AND BELIEF THE SURVEY AND DESCRIPTION TO BE CORRECT AS PREPARED BY ME, THIS 12<sup>TE</sup> DAY OF NOVEMBER 2001.

MICHOLS NICHOLS

REGISTERED SURVEYOR 6923

DESCRIPTION APPROVED FOR AUDITOR'S, TRANSFER

11-28-2001